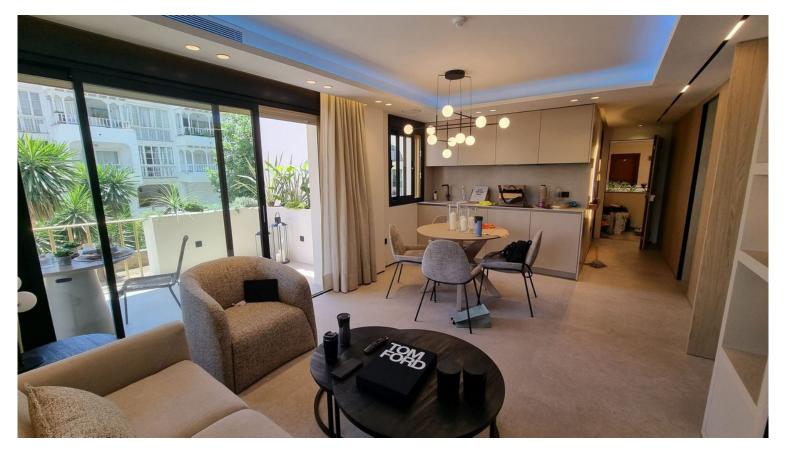

## APARTMENT IN NUEVA ANDALUCÍA

"This property is located in the lower part of Nueva Andalucía next the Casino. Just 5 minutes walking to Puerto Banús. The property is very well connected to the National NA340 in both senses to go to Marbella Center or to San Pedro de Alcántara. Property, has been renovated with excellent qualities and excellent work in all details and the selection of the materials: - oak wood panelling - home automation panel - Sonos system - Domotica screen that control the entire operation of the apartment - lighting with presence sensor - Top quality kitchen from Logos brand, Miele appliances with ceramic hob integrated into the worktop, Gessi brand faucets, led lighting with sensor by passing your hand - Bioethanol fireplace with integrated LG TV, shelving with integrated Led lighting. The property has private garage and storage room. A property with a high-quality design work for you. Wat...