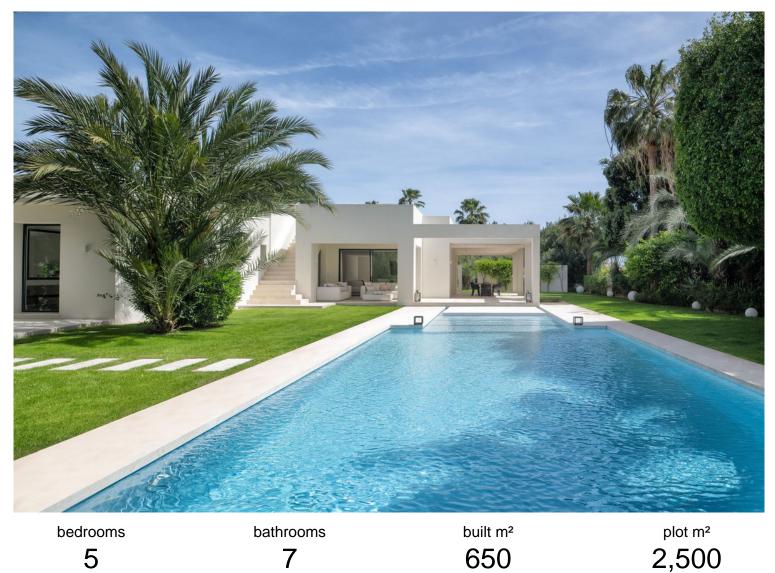

## MARBESA

VILLA IN MARBESA

This is more than a home—it's a piece of paradise. Situated on the largest plot in Marbesa at 2,500 m<sup>2</sup> of tropical gardens, this stunning one-level villa of 650 m<sup>2</sup> combines luxury, elegance, and warmth. With fi ve spacious bedrooms, fi ve en suite bathrooms, and two extra toilets, every corner of this home is designed to impress. As you step inside, you're greeted by an expansive, open-plan living area fi lled with natural light. The chic designer furniture and large windows complement the warm, serene ambiance, making it a perfect space for both relaxation and entertaining. With everything on one level, the fl ow of this home is remarkable. The heart of the home, the living space, opens up to the outdoors, where the beauty of the property truly comes alive. Both the home and the large inviting pool area are surrounded by stunning exotic gardens fi lled with palm trees, fruit ...