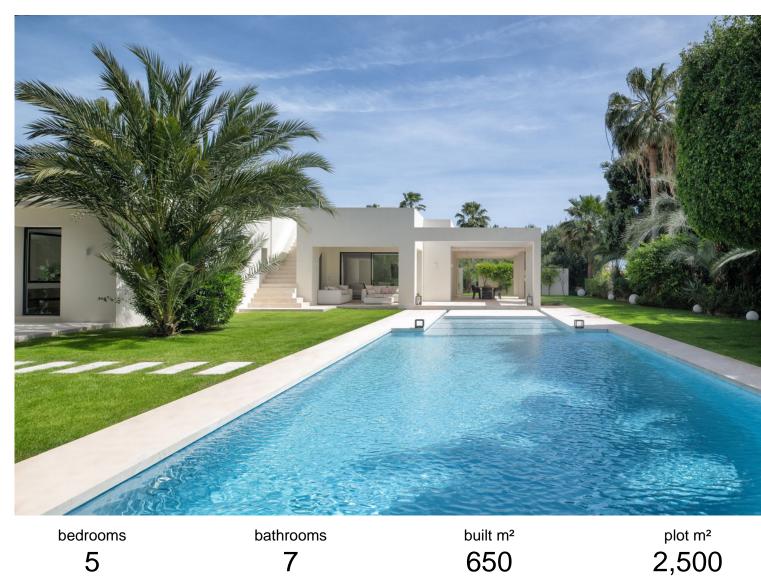

## VILLA IN MARBESA

This is more than a home—it's a piece of paradise. Situated on the largest plot in Marbesa at 2,500 m² of tropical gardens, this stunning one-level villa of 650 m² combines luxury, elegance, and warmth. With fi ve spacious bedrooms, fi ve en suite bathrooms, and two extra toilets, every corner of this home is designed to impress. As you step inside, you're greeted by an expansive, open-plan living area fi lled with natural light. The chic designer furniture and large windows complement the warm, serene ambiance, making it a perfect space for both relaxation and entertaining. With everything on one level, the fl ow of this home is remarkable. The heart of the home, the living space, opens up to the outdoors, where the beauty of the property truly comes alive. Both the home and the large inviting pool area are surrounded by stunning exotic gardens fi lled with palm trees, fruit ...