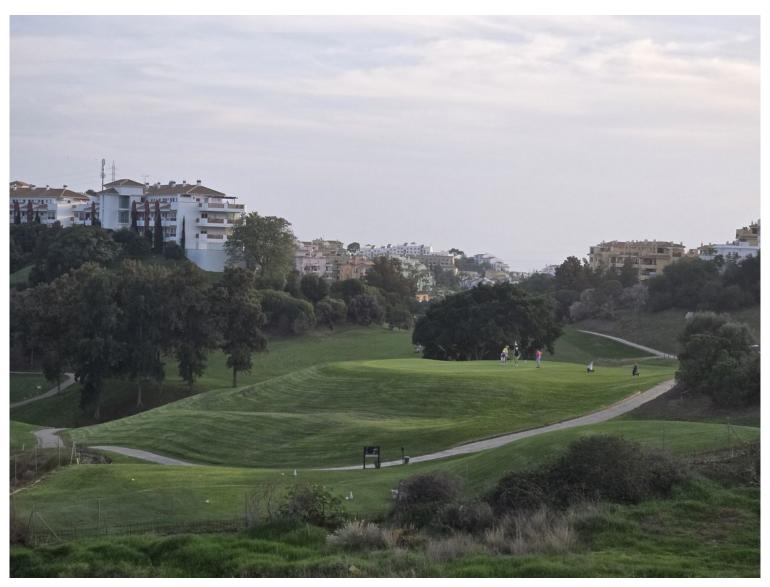

## LAND IN RIVIERA DEL SOL

Front line golf parcela to construct 94 apartments – Riviera del Sol, Mijas This front line golf plot has a south orientation with views to the golf, mountains and sea. Classified has urban (PM2) this plot has a total size of 9,900m2 with a build allowance of 7,200m2, not including terraces. The total constructed size is 11,426m2. The land is classified for apartments with PB + 2 and Atico. Ideally located in this very popular area of Riviera del Sol you have access from Calanova Golf and are only a 5 minute drive to La Cala de Mijas and the beach. A great opportunity for any investor and developer, contact us now for further details.