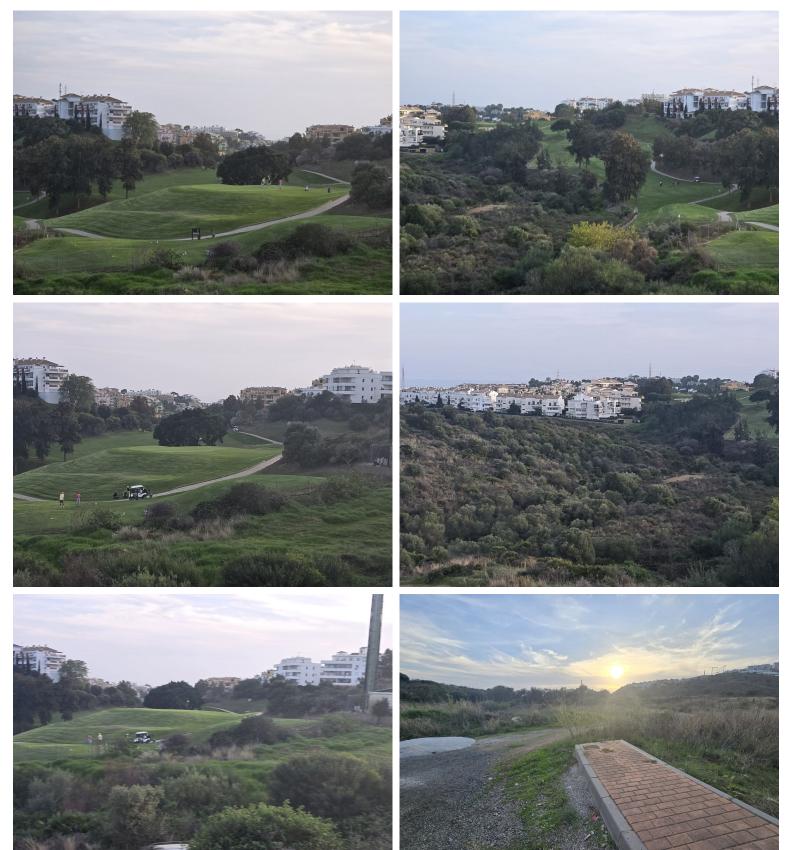

## LAND IN RIVIERA DEL SOL

Front line golf parcela to construct 94 apartments – Riviera del Sol, Mijas This front line golf plot has a south orientation with views to the golf, mountains and sea. Classified has urban (PM2) this plot has a total size of 9,900m2 with a build allowance of 7,200m2, not including terraces. The total constructed size is 11,426m2. The land is classified for apartments with PB + 2 and Atico. Ideally located in this very popular area of Riviera del Sol you have access from Calanova Golf and are only a 5 minute drive to La Cala de Mijas and the beach. A great opportunity for any investor and developer, contact us now for further details.