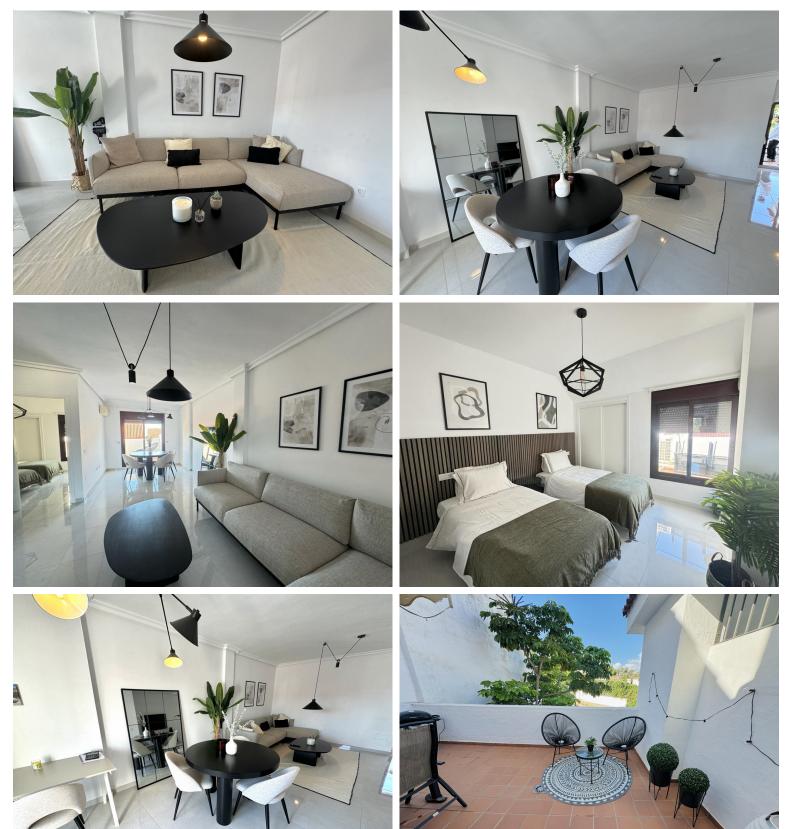

## PENTHOUSE IN NUEVA ANDALUCÍA

Welcome to a beautifully designed 2-bedroom duplex penthouse in the sought-after La Maestranza complex in Nueva Andalucía. This inviting residence features tasteful, contemporary furnishings meticulously selected by a professional interior designer, creating a stylish yet comfortable ambiance. The apartment boasts a spacious living area that opens onto a private terrace with views of the lush gardens and surrounding mountains. A gated community with 24/7 security. La Maestranza offers exceptional amenities with multiple swimming pools, including a heated pool for year-round enjoyment, making it perfect for both summer and winter stays. Its prime location is a short, scenic walk to the vibrant atmosphere of Puerto Banús, where you'll find an array of shops, restaurants, and cafes. Surrounded by amenities and close to the beach, this apartment is ideal for those seeking a luxurious...