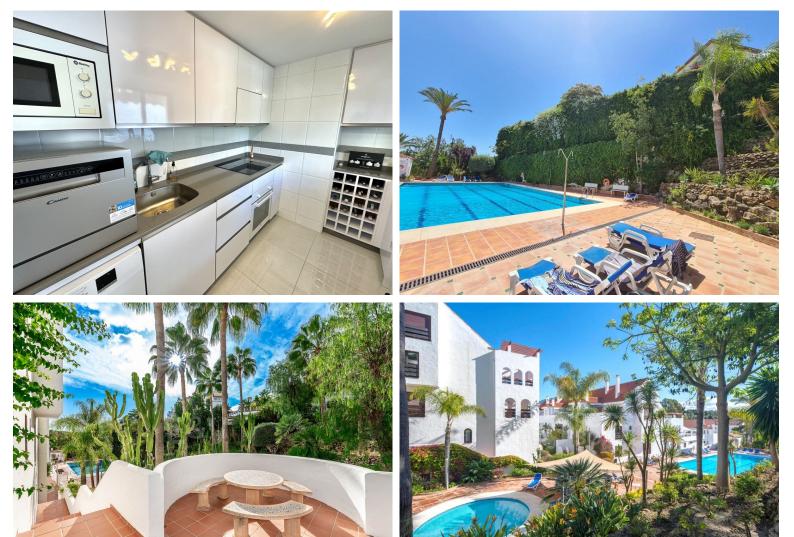

## PENTHOUSE IN NUEVA ANDALUCÍA

Welcome to a beautifully designed 2-bedroom duplex penthouse in the sought-after La Maestranza complex in Nueva Andalucía. This inviting residence features tasteful, contemporary furnishings meticulously selected by a professional interior designer, creating a stylish yet comfortable ambiance. The apartment boasts a spacious living area that opens onto a private terrace with views of the lush gardens and surrounding mountains. A gated community with 24/7 security. La Maestranza offers exceptional amenities with multiple swimming pools, including a heated pool for year-round enjoyment, making it perfect for both summer and winter stays. Its prime location is a short, scenic walk to the vibrant atmosphere of Puerto Banús, where you'll find an array of shops, restaurants, and cafes. Surrounded by amenities and close to the beach, this apartment is ideal for those seeking a luxurious...