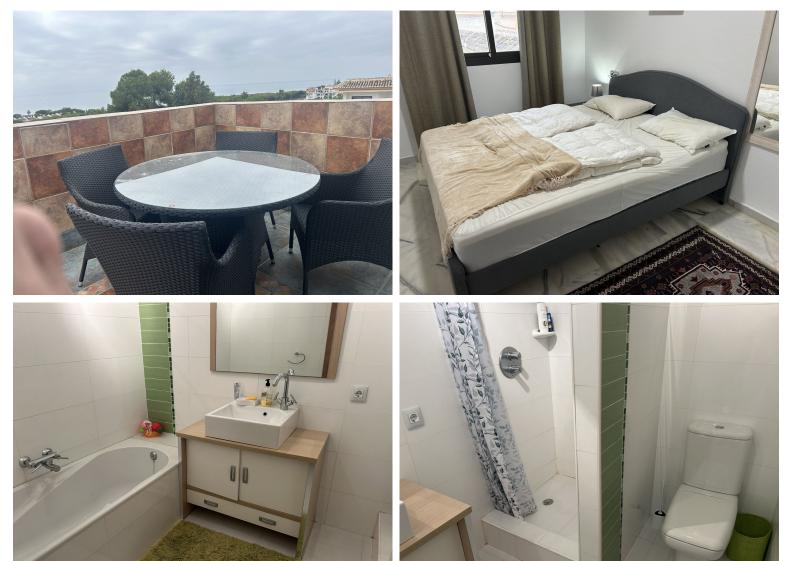

## PENTHOUSE IN CALAHONDA

This exceptional large 2 bed, 2 bathroom apartment is converted into a three bedroom. There is till plenty of living space to show for. When you enter you have a large bedroom and a family bathroom. walking into the apartment you have a good size kitchen with plenty of space, the dining area and the second double bedroom. Moving forward the TV area and then a very large salon with a computer work space. On the right is the third bedroom with an en-suite bathroom. The apartment has two fire places and it has a very homely feeling. It has an nice terrace with amazing sea views and it is located just a couple minutes walking distance to the beach, shops and bars. This is about the location and this about a lot of living space. The urbanization has two nice pools and garden area to work on your sun tan.