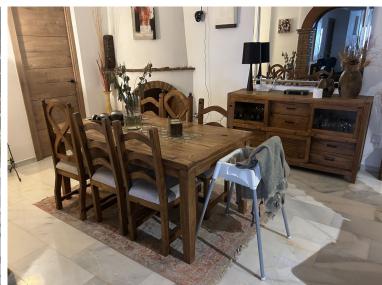

## PENTHOUSE IN CALAHONDA

This exceptional large 2 bed, 2 bathroom apartment is converted into a three bedroom. There is till plenty of living space to show for. When you enter you have a large bedroom and a family bathroom. walking into the apartment you have a good size kitchen with plenty of space, the dining area and the second double bedroom. Moving forward the TV area and then a very large salon with a computer work space. On the right is the third bedroom with an en-suite bathroom. The apartment has two fire places and it has a very homely feeling. It has an nice terrace with amazing sea views and it is located just a couple minutes walking distance to the beach, shops and bars. This is about the location and this about a lot of living space. The urbanization has two nice pools and garden area to work on your sun tan.