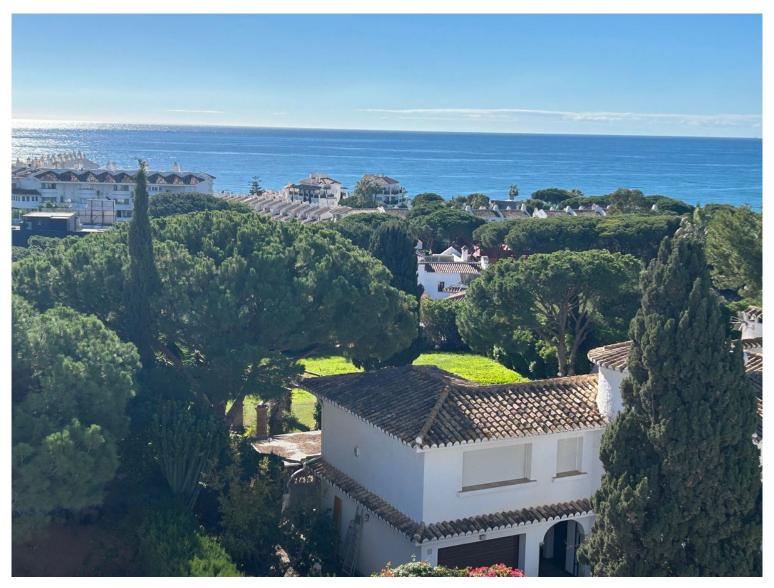

## PENTHOUSE IN CALAHONDA

This exceptional large 2 bed, 2 bathroom apartment is converted into a three bedroom. There is till plenty of living space to show for. When you enter you have a large bedroom and a family bathroom. walking into the apartment you have a good size kitchen with plenty of space, the dining area and the second double bedroom. Moving forward the TV area and then a very large salon with a computer work space. On the right is the third bedroom with an en-suite bathroom. The apartment has two fire places and it has a very homely feeling. It has an nice terrace with amazing sea views and it is located just a couple minutes walking distance to the beach, shops and bars. This is about the location and this about a lot of living space. The urbanization has two nice pools and garden area to work on your sun tan.