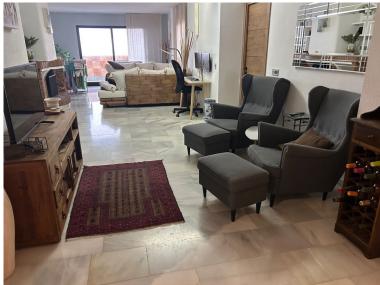

## PENTHOUSE IN CALAHONDA

This exceptional large 2 bed, 2 bathroom apartment is converted into a three bedroom. There is till plenty of living space to show for. When you enter you have a large bedroom and a family bathroom. walking into the apartment you have a good size kitchen with plenty of space, the dining area and the second double bedroom. Moving forward the TV area and then a very large salon with a computer work space. On the right is the third bedroom with an en-suite bathroom. The apartment has two fire places and it has a very homely feeling. It has an nice terrace with amazing sea views and it is located just a couple minutes walking distance to the beach, shops and bars. This is about the location and this about a lot of living space. The urbanization has two nice pools and garden area to work on your sun tan.