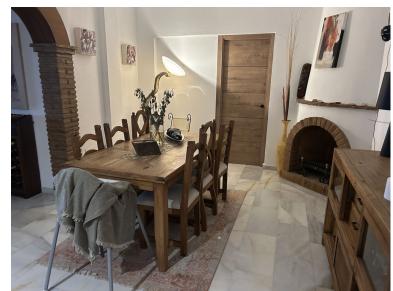

## PENTHOUSE IN CALAHONDA

This exceptional large 2 bed, 2 bathroom apartment is converted into a three bedroom. There is till plenty of living space to show for. When you enter you have a large bedroom and a family bathroom. walking into the apartment you have a good size kitchen with plenty of space, the dining area and the second double bedroom. Moving forward the TV area and then a very large salon with a computer work space. On the right is the third bedroom with an en-suite bathroom. The apartment has two fire places and it has a very homely feeling. It has an nice terrace with amazing sea views and it is located just a couple minutes walking distance to the beach, shops and bars. This is about the location and this about a lot of living space. The urbanization has two nice pools and garden area to work on your sun tan.