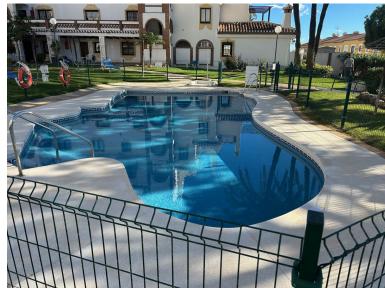

## PENTHOUSE IN CALAHONDA

This exceptional large 2 bed, 2 bathroom apartment is converted into a three bedroom. There is till plenty of living space to show for. When you enter you have a large bedroom and a family bathroom. walking into the apartment you have a good size kitchen with plenty of space, the dining area and the second double bedroom. Moving forward the TV area and then a very large salon with a computer work space. On the right is the third bedroom with an en-suite bathroom. The apartment has two fire places and it has a very homely feeling. It has an nice terrace with amazing sea views and it is located just a couple minutes walking distance to the beach, shops and bars. This is about the location and this about a lot of living space. The urbanization has two nice pools and garden area to work on your sun tan.