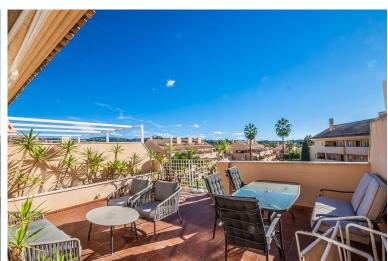

## PENTHOUSE IN ELVIRIA

This exquisite duplex penthouse offers a perfect blend of luxury and convenience, featuring a well-appointed lower floor that includes a modern kitchen with a utility area, a comfortable bedroom with a stylish bathroom and a spacious living/dining area and the expansive uncovered terrace provides stunning views of the communal gardens and swimming pool. The upper level boasts an additional bedroom with an en-suite bathroom and a small terrace, enhancing the living experience. With new furniture and kitchen appliances, this property is move-in ready. Located in a prime area within walking distance to shops, bars, restaurants, and the beach, it is situated in a gated community that offers 24-hour security. Additionally there is an underground private parking space and a storage room for added convenience.