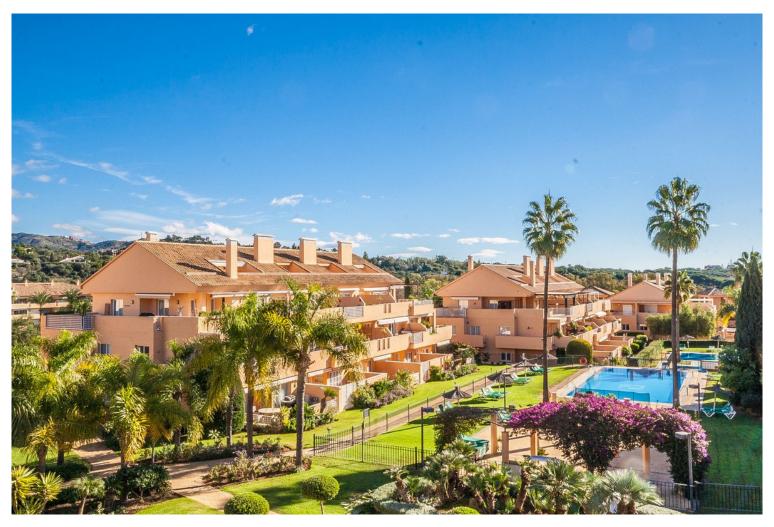

## PENTHOUSE IN ELVIRIA

This exquisite duplex penthouse offers a perfect blend of luxury and convenience, featuring a well-appointed lower floor that includes a modern kitchen with a utility area, a comfortable bedroom with a stylish bathroom and a spacious living/dining area and the expansive uncovered terrace provides stunning views of the communal gardens and swimming pool. The upper level boasts an additional bedroom with an en-suite bathroom and a small terrace, enhancing the living experience. With new furniture and kitchen appliances, this property is move-in ready. Located in a prime area within walking distance to shops, bars, restaurants, and the beach, it is situated in a gated community that offers 24-hour security. Additionally there is an underground private parking space and a storage room for added convenience.