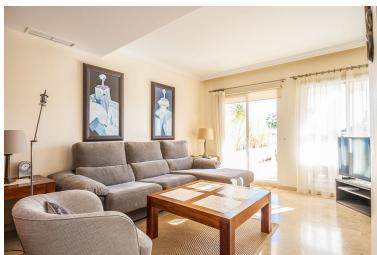

## PENTHOUSE IN ELVIRIA

This exquisite duplex penthouse offers a perfect blend of luxury and convenience, featuring a well-appointed lower floor that includes a modern kitchen with a utility area, a comfortable bedroom with a stylish bathroom and a spacious living/dining area and the expansive uncovered terrace provides stunning views of the communal gardens and swimming pool. The upper level boasts an additional bedroom with an en-suite bathroom and a small terrace, enhancing the living experience. With new furniture and kitchen appliances, this property is move-in ready. Located in a prime area within walking distance to shops, bars, restaurants, and the beach, it is situated in a gated community that offers 24-hour security. Additionally there is an underground private parking space and a storage room for added convenience.