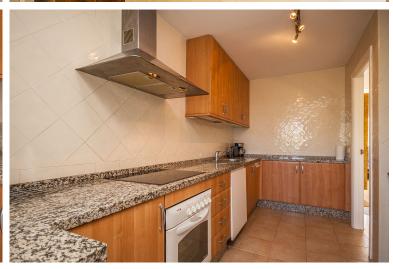

## PENTHOUSE IN ELVIRIA

This exquisite duplex penthouse offers a perfect blend of luxury and convenience, featuring a well-appointed lower floor that includes a modern kitchen with a utility area, a comfortable bedroom with a stylish bathroom and a spacious living/dining area and the expansive uncovered terrace provides stunning views of the communal gardens and swimming pool. The upper level boasts an additional bedroom with an en-suite bathroom and a small terrace, enhancing the living experience. With new furniture and kitchen appliances, this property is move-in ready. Located in a prime area within walking distance to shops, bars, restaurants, and the beach, it is situated in a gated community that offers 24-hour security. Additionally there is an underground private parking space and a storage room for added convenience.