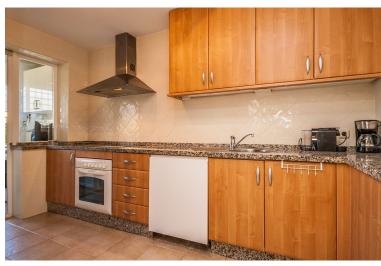

## PENTHOUSE IN ELVIRIA

This exquisite duplex penthouse offers a perfect blend of luxury and convenience, featuring a well-appointed lower floor that includes a modern kitchen with a utility area, a comfortable bedroom with a stylish bathroom and a spacious living/dining area and the expansive uncovered terrace provides stunning views of the communal gardens and swimming pool. The upper level boasts an additional bedroom with an en-suite bathroom and a small terrace, enhancing the living experience. With new furniture and kitchen appliances, this property is move-in ready. Located in a prime area within walking distance to shops, bars, restaurants, and the beach, it is situated in a gated community that offers 24-hour security. Additionally there is an underground private parking space and a storage room for added convenience.