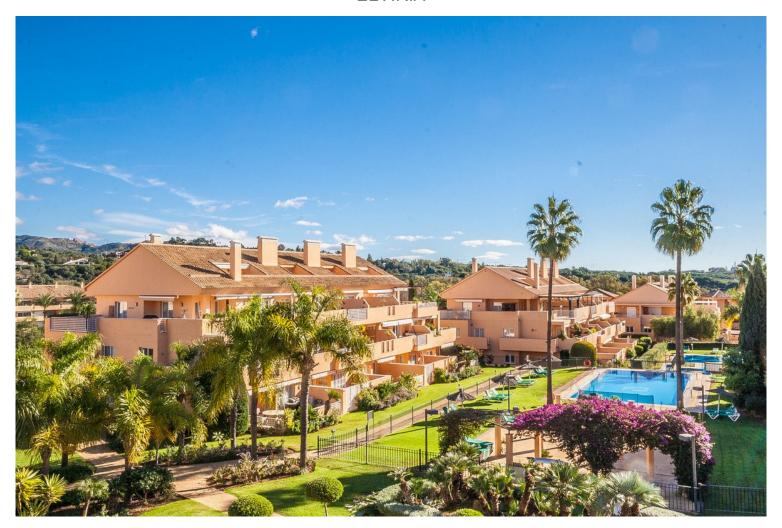

## PENTHOUSE IN ELVIRIA

This exquisite duplex penthouse offers a perfect blend of luxury and convenience, featuring a well-appointed lower floor that includes a modern kitchen with a utility area, a comfortable bedroom with a stylish bathroom and a spacious living/dining area and the expansive uncovered terrace provides stunning views of the communal gardens and swimming pool. The upper level boasts an additional bedroom with an en-suite bathroom and a small terrace, enhancing the living experience. With new furniture and kitchen appliances, this property is move-in ready. Located in a prime area within walking distance to shops, bars, restaurants, and the beach, it is situated in a gated community that offers 24-hour security. Additionally there is an underground private parking space and a storage room for added convenience.