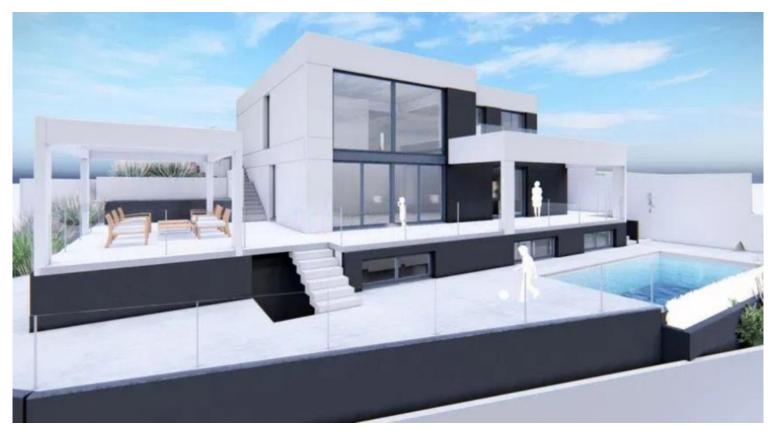

## LAND IN BEL AIR

Urban land, main use terraced houses and possibility of building a single-family detached house. Buildable 154m2 + basement. The geotechnical and topographic studies carried out and the preliminary project for the construction of a single-family house are delivered." Plot, Bel Air, Costa del Sol. Garden/Plot 620 m<sup>2</sup>. Setting : Close To Shops. Orientation : North, North East, East, South East, South, South West, West, North West. Pool : Room For Pool. Views : Garden. Features : Near Transport, Courtesy Bus. Category : Resale.