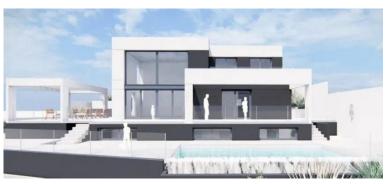

## LAND IN BEL AIR

Urban land, main use terraced houses and possibility of building a single-family detached house. Buildable 154m2 + basement. The geotechnical and topographic studies carried out and the preliminary project for the construction of a single-family house are delivered." Plot, Bel Air, Costa del Sol. Garden/Plot 620 m<sup>2</sup>. Setting : Close To Shops. Orientation : North, North East, East, South East, South, South West, West, North West. Pool : Room For Pool. Views : Garden. Features : Near Transport, Courtesy Bus. Category : Resale.