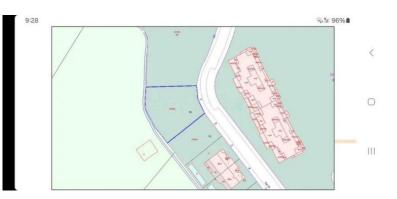

## LAND IN BEL AIR

Urban land, main use terraced houses and possibility of building a single-family detached house. Buildable 154m2 + basement. The geotechnical and topographic studies carried out and the preliminary project for the construction of a single-family house are delivered." Plot, Bel Air, Costa del Sol. Garden/Plot 620 m<sup>2</sup>. Setting : Close To Shops. Orientation : North, North East, East, South East, South, South West, West, North West. Pool : Room For Pool. Views : Garden. Features : Near Transport, Courtesy Bus. Category : Resale.