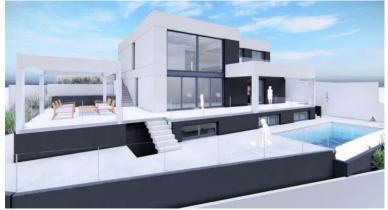

## LAND IN BEL AIR

Urban land, main use terraced houses and possibility of building a single-family detached house. Buildable 154m2 + basement. The geotechnical and topographic studies carried out and the preliminary project for the construction of a single-family house are delivered." Plot, Bel Air, Costa del Sol. Garden/Plot 620 m<sup>2</sup>. Setting : Close To Shops. Orientation : North, North East, East, South East, South, South West, West, North West. Pool : Room For Pool. Views : Garden. Features : Near Transport, Courtesy Bus. Category : Resale.