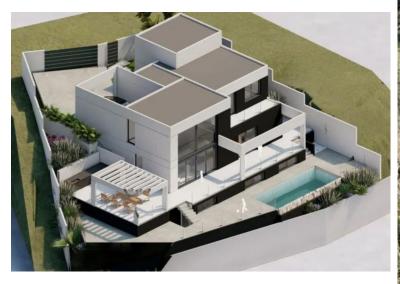

## LAND IN BEL AIR

Urban land, main use terraced houses and possibility of building a single-family detached house. Buildable 154m2 + basement. The geotechnical and topographic studies carried out and the preliminary project for the construction of a single-family house are delivered." Plot, Bel Air, Costa del Sol. Garden/Plot 620 m<sup>2</sup>. Setting : Close To Shops. Orientation : North, North East, East, South East, South, South West, West, North West. Pool : Room For Pool. Views : Garden. Features : Near Transport, Courtesy Bus. Category : Resale.