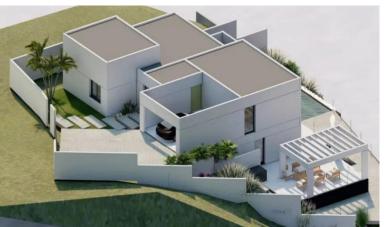

## LAND IN BEL AIR

Urban land, main use terraced houses and possibility of building a single-family detached house. Buildable 154m2 + basement. The geotechnical and topographic studies carried out and the preliminary project for the construction of a single-family house are delivered." Plot, Bel Air, Costa del Sol. Garden/Plot 620 m<sup>2</sup>. Setting : Close To Shops. Orientation : North, North East, East, South East, South, South West, West, North West. Pool : Room For Pool. Views : Garden. Features : Near Transport, Courtesy Bus. Category : Resale.