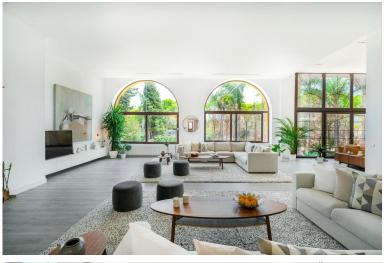

## VILLA IN NUEVA ANDALUCÍA

Atalaya de Rio Verde, Nueva Andalucia Modern loft-style villa near Puerto Banus This outstanding villa is located in the beautiful Atalaya de Rio Verde, a hidden gem of Marbella just a few minutes from Puerto Banus. The property has been completely renovated and re- imagined into a New York loft-style, and effortlessly combines traditional and modern characteristics. Nestled on a large plot of 3272M2, the south-facing villa of 1.290M2 is spread over 3 floors, and offers 10 bedrooms and 10 bathrooms. One of its key features is the sheer size and generosity of the main open plan living areas. In this respect it resembles more a boutique hotel rather than a private villa! Indeed, this is one of the possibilities with this villa! The lounge and dining area is a vast double height room that contains several seating areas, a piano, parquet flooring and numerous floor-to-ceiling French wind...