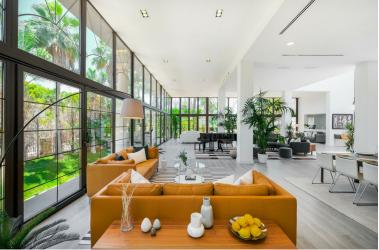

## VILLA IN NUEVA ANDALUCÍA

Atalaya de Rio Verde, Nueva Andalucia Modern loft-style villa near Puerto Banus This outstanding villa is located in the beautiful Atalaya de Rio Verde, a hidden gem of Marbella just a few minutes from Puerto Banus. The property has been completely renovated and re- imagined into a New York loft-style, and effortlessly combines traditional and modern characteristics. Nestled on a large plot of 3272M2, the south-facing villa of 1.290M2 is spread over 3 floors, and offers 10 bedrooms and 10 bathrooms. One of its key features is the sheer size and generosity of the main open plan living areas. In this respect it resembles more a boutique hotel rather than a private villa! Indeed, this is one of the possibilities with this villa! The lounge and dining area is a vast double height room that contains several seating areas, a piano, parquet flooring and numerous floor-to-ceiling French wind...