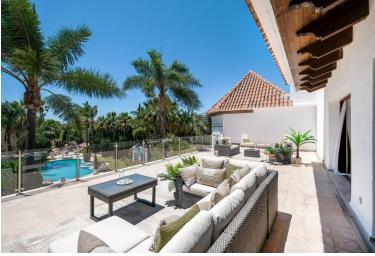

## VILLA IN NUEVA ANDALUCÍA

Atalaya de Rio Verde, Nueva Andalucia Modern loft-style villa near Puerto Banus This outstanding villa is located in the beautiful Atalaya de Rio Verde, a hidden gem of Marbella just a few minutes from Puerto Banus. The property has been completely renovated and re- imagined into a New York loft-style, and effortlessly combines traditional and modern characteristics. Nestled on a large plot of 3272M2, the south-facing villa of 1.290M2 is spread over 3 floors, and offers 10 bedrooms and 10 bathrooms. One of its key features is the sheer size and generosity of the main open plan living areas. In this respect it resembles more a boutique hotel rather than a private villa! Indeed, this is one of the possibilities with this villa! The lounge and dining area is a vast double height room that contains several seating areas, a piano, parquet flooring and numerous floor-to-ceiling French wind...