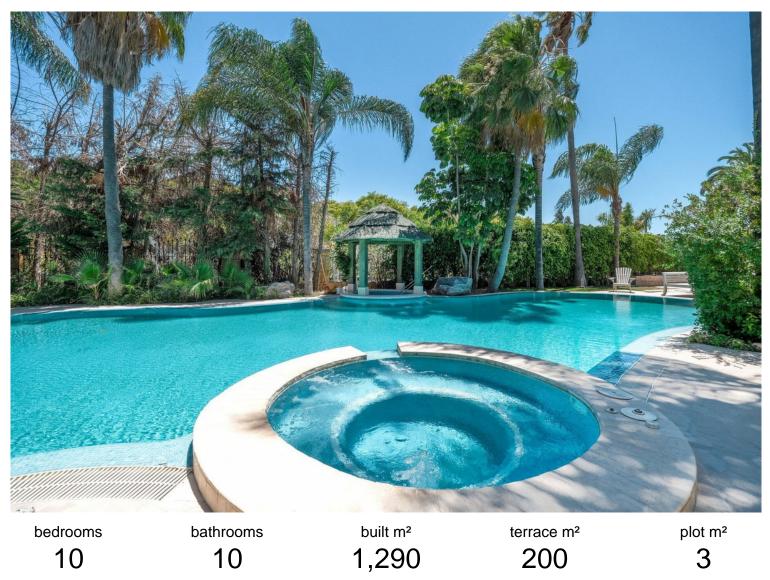

## VILLA IN NUEVA ANDALUCÍA

Atalaya de Rio Verde, Nueva Andalucia Modern loft-style villa near Puerto Banus This outstanding villa is located in the beautiful Atalaya de Rio Verde, a hidden gem of Marbella just a few minutes from Puerto Banus. The property has been completely renovated and re- imagined into a New York loft-style, and effortlessly combines traditional and modern characteristics. Nestled on a large plot of 3272M2, the south-facing villa of 1.290M2 is spread over 3 floors, and offers 10 bedrooms and 10 bathrooms. One of its key features is the sheer size and generosity of the main open plan living areas. In this respect it resembles more a boutique hotel rather than a private villa! Indeed, this is one of the possibilities with this villa! The lounge and dining area is a vast double height room that contains several seating areas, a piano, parquet flooring and numerous floor-to-ceiling French wind...