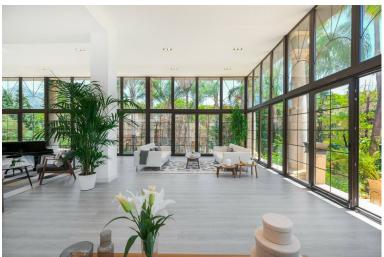

## VILLA IN NUEVA ANDALUCÍA

Atalaya de Rio Verde, Nueva Andalucia Modern loft-style villa near Puerto Banus This outstanding villa is located in the beautiful Atalaya de Rio Verde, a hidden gem of Marbella just a few minutes from Puerto Banus. The property has been completely renovated and re- imagined into a New York loft-style, and effortlessly combines traditional and modern characteristics. Nestled on a large plot of 3272M2, the south-facing villa of 1.290M2 is spread over 3 floors, and offers 10 bedrooms and 10 bathrooms. One of its key features is the sheer size and generosity of the main open plan living areas. In this respect it resembles more a boutique hotel rather than a private villa! Indeed, this is one of the possibilities with this villa! The lounge and dining area is a vast double height room that contains several seating areas, a piano, parquet flooring and numerous floor-to-ceiling French wind...