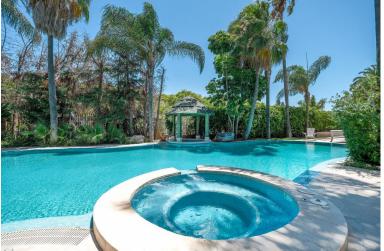

## VILLA IN NUEVA ANDALUCÍA

Atalaya de Rio Verde, Nueva Andalucia Modern loft-style villa near Puerto Banus This outstanding villa is located in the beautiful Atalaya de Rio Verde, a hidden gem of Marbella just a few minutes from Puerto Banus. The property has been completely renovated and re- imagined into a New York loft-style, and effortlessly combines traditional and modern characteristics. Nestled on a large plot of 3272M2, the south-facing villa of 1.290M2 is spread over 3 floors, and offers 10 bedrooms and 10 bathrooms. One of its key features is the sheer size and generosity of the main open plan living areas. In this respect it resembles more a boutique hotel rather than a private villa! Indeed, this is one of the possibilities with this villa! The lounge and dining area is a vast double height room that contains several seating areas, a piano, parquet flooring and numerous floor-to-ceiling French wind...