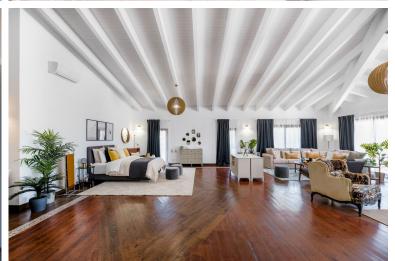

## VILLA IN NUEVA ANDALUCÍA

Atalaya de Rio Verde, Nueva Andalucia Modern loft-style villa near Puerto Banus This outstanding villa is located in the beautiful Atalaya de Rio Verde, a hidden gem of Marbella just a few minutes from Puerto Banus. The property has been completely renovated and re- imagined into a New York loft-style, and effortlessly combines traditional and modern characteristics. Nestled on a large plot of 3272M2, the south-facing villa of 1.290M2 is spread over 3 floors, and offers 10 bedrooms and 10 bathrooms. One of its key features is the sheer size and generosity of the main open plan living areas. In this respect it resembles more a boutique hotel rather than a private villa! Indeed, this is one of the possibilities with this villa! The lounge and dining area is a vast double height room that contains several seating areas, a piano, parquet flooring and numerous floor-to-ceiling French wind...