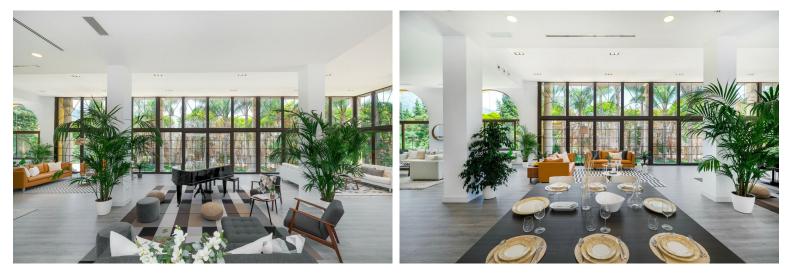

## VILLA IN NUEVA ANDALUCÍA

Atalaya de Rio Verde, Nueva Andalucia Modern loft-style villa near Puerto Banus This outstanding villa is located in the beautiful Atalaya de Rio Verde, a hidden gem of Marbella just a few minutes from Puerto Banus. The property has been completely renovated and re- imagined into a New York loft-style, and effortlessly combines traditional and modern characteristics. Nestled on a large plot of 3272M2, the south-facing villa of 1.290M2 is spread over 3 floors, and offers 10 bedrooms and 10 bathrooms. One of its key features is the sheer size and generosity of the main open plan living areas. In this respect it resembles more a boutique hotel rather than a private villa! Indeed, this is one of the possibilities with this villa! The lounge and dining area is a vast double height room that contains several seating areas, a piano, parquet flooring and numerous floor-to-ceiling French wind...