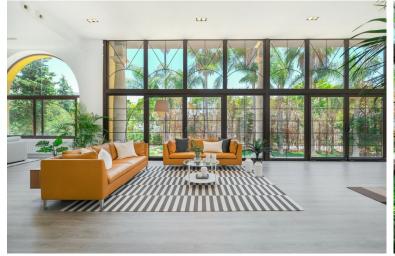

## VILLA IN NUEVA ANDALUCÍA

Atalaya de Rio Verde, Nueva Andalucia Modern loft-style villa near Puerto Banus This outstanding villa is located in the beautiful Atalaya de Rio Verde, a hidden gem of Marbella just a few minutes from Puerto Banus. The property has been completely renovated and re- imagined into a New York loft-style, and effortlessly combines traditional and modern characteristics. Nestled on a large plot of 3272M2, the south-facing villa of 1.290M2 is spread over 3 floors, and offers 10 bedrooms and 10 bathrooms. One of its key features is the sheer size and generosity of the main open plan living areas. In this respect it resembles more a boutique hotel rather than a private villa! Indeed, this is one of the possibilities with this villa! The lounge and dining area is a vast double height room that contains several seating areas, a piano, parquet flooring and numerous floor-to-ceiling French wind...