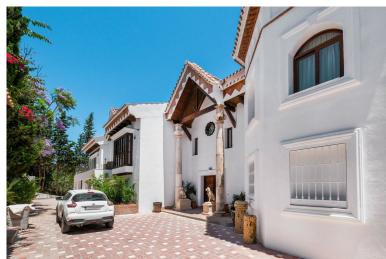

## VILLA IN NUEVA ANDALUCÍA

Atalaya de Rio Verde, Nueva Andalucia Modern loft-style villa near Puerto Banus This outstanding villa is located in the beautiful Atalaya de Rio Verde, a hidden gem of Marbella just a few minutes from Puerto Banus. The property has been completely renovated and re- imagined into a New York loft-style, and effortlessly combines traditional and modern characteristics. Nestled on a large plot of 3272M2, the south-facing villa of 1.290M2 is spread over 3 floors, and offers 10 bedrooms and 10 bathrooms. One of its key features is the sheer size and generosity of the main open plan living areas. In this respect it resembles more a boutique hotel rather than a private villa! Indeed, this is one of the possibilities with this villa! The lounge and dining area is a vast double height room that contains several seating areas, a piano, parquet flooring and numerous floor-to-ceiling French wind...