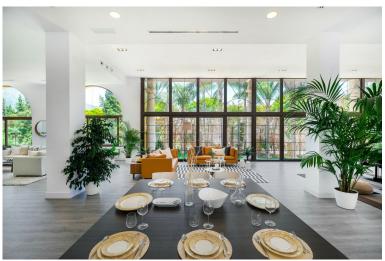

## VILLA IN NUEVA ANDALUCÍA

Atalaya de Rio Verde, Nueva Andalucia Modern loft-style villa near Puerto Banus This outstanding villa is located in the beautiful Atalaya de Rio Verde, a hidden gem of Marbella just a few minutes from Puerto Banus. The property has been completely renovated and re- imagined into a New York loft-style, and effortlessly combines traditional and modern characteristics. Nestled on a large plot of 3272M2, the south-facing villa of 1.290M2 is spread over 3 floors, and offers 10 bedrooms and 10 bathrooms. One of its key features is the sheer size and generosity of the main open plan living areas. In this respect it resembles more a boutique hotel rather than a private villa! Indeed, this is one of the possibilities with this villa! The lounge and dining area is a vast double height room that contains several seating areas, a piano, parquet flooring and numerous floor-to-ceiling French wind...