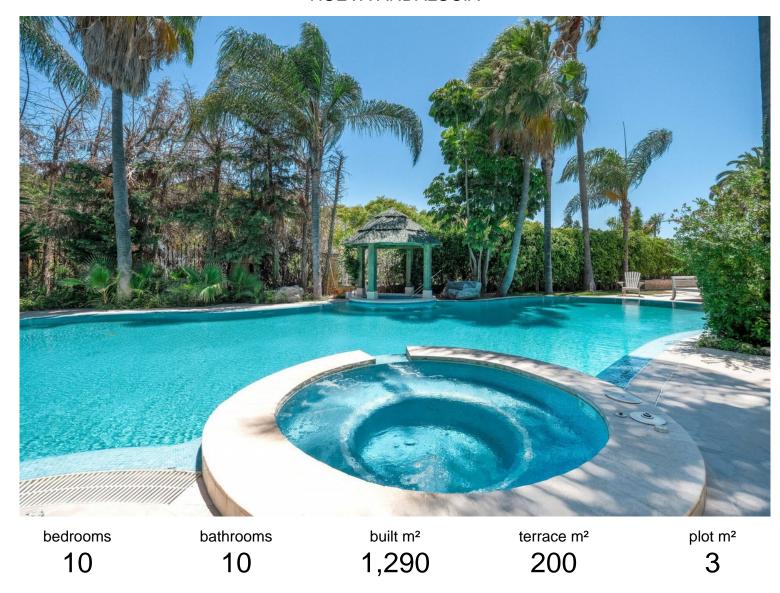

## VILLA IN NUEVA ANDALUCÍA

Atalaya de Rio Verde, Nueva Andalucia Modern loft-style villa near Puerto Banus This outstanding villa is located in the beautiful Atalaya de Rio Verde, a hidden gem of Marbella just a few minutes from Puerto Banus. The property has been completely renovated and re- imagined into a New York loft-style, and effortlessly combines traditional and modern characteristics. Nestled on a large plot of 3272M2, the south-facing villa of 1.290M2 is spread over 3 floors, and offers 10 bedrooms and 10 bathrooms. One of its key features is the sheer size and generosity of the main open plan living areas. In this respect it resembles more a boutique hotel rather than a private villa! Indeed, this is one of the possibilities with this villa! The lounge and dining area is a vast double height room that contains several seating areas, a piano, parquet flooring and numerous floor-to-ceiling French wind...