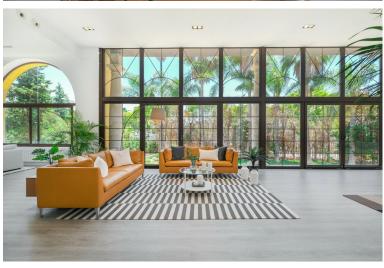

## VILLA IN NUEVA ANDALUCÍA

Atalaya de Rio Verde, Nueva Andalucia Modern loft-style villa near Puerto Banus This outstanding villa is located in the beautiful Atalaya de Rio Verde, a hidden gem of Marbella just a few minutes from Puerto Banus. The property has been completely renovated and re- imagined into a New York loft-style, and effortlessly combines traditional and modern characteristics. Nestled on a large plot of 3272M2, the south-facing villa of 1.290M2 is spread over 3 floors, and offers 10 bedrooms and 10 bathrooms. One of its key features is the sheer size and generosity of the main open plan living areas. In this respect it resembles more a boutique hotel rather than a private villa! Indeed, this is one of the possibilities with this villa! The lounge and dining area is a vast double height room that contains several seating areas, a piano, parquet flooring and numerous floor-to-ceiling French wind...