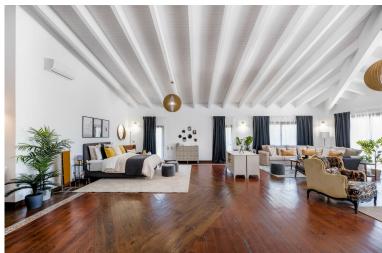

## VILLA IN NUEVA ANDALUCÍA

Atalaya de Rio Verde, Nueva Andalucia Modern loft-style villa near Puerto Banus This outstanding villa is located in the beautiful Atalaya de Rio Verde, a hidden gem of Marbella just a few minutes from Puerto Banus. The property has been completely renovated and re- imagined into a New York loft-style, and effortlessly combines traditional and modern characteristics. Nestled on a large plot of 3272M2, the south-facing villa of 1.290M2 is spread over 3 floors, and offers 10 bedrooms and 10 bathrooms. One of its key features is the sheer size and generosity of the main open plan living areas. In this respect it resembles more a boutique hotel rather than a private villa! Indeed, this is one of the possibilities with this villa! The lounge and dining area is a vast double height room that contains several seating areas, a piano, parquet flooring and numerous floor-to-ceiling French wind...