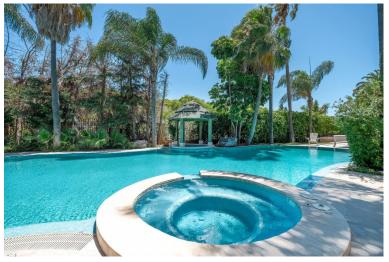

## VILLA IN NUEVA ANDALUCÍA

Atalaya de Rio Verde, Nueva Andalucia Modern loft-style villa near Puerto Banus This outstanding villa is located in the beautiful Atalaya de Rio Verde, a hidden gem of Marbella just a few minutes from Puerto Banus. The property has been completely renovated and re- imagined into a New York loft-style, and effortlessly combines traditional and modern characteristics. Nestled on a large plot of 3272M2, the south-facing villa of 1.290M2 is spread over 3 floors, and offers 10 bedrooms and 10 bathrooms. One of its key features is the sheer size and generosity of the main open plan living areas. In this respect it resembles more a boutique hotel rather than a private villa! Indeed, this is one of the possibilities with this villa! The lounge and dining area is a vast double height room that contains several seating areas, a piano, parquet flooring and numerous floor-to-ceiling French wind...