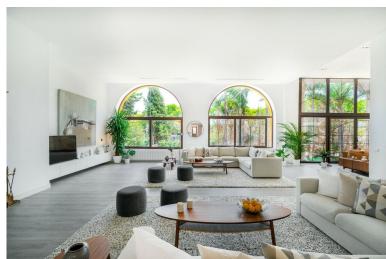

## VILLA IN NUEVA ANDALUCÍA

Atalaya de Rio Verde, Nueva Andalucia Modern loft-style villa near Puerto Banus This outstanding villa is located in the beautiful Atalaya de Rio Verde, a hidden gem of Marbella just a few minutes from Puerto Banus. The property has been completely renovated and re- imagined into a New York loft-style, and effortlessly combines traditional and modern characteristics. Nestled on a large plot of 3272M2, the south-facing villa of 1.290M2 is spread over 3 floors, and offers 10 bedrooms and 10 bathrooms. One of its key features is the sheer size and generosity of the main open plan living areas. In this respect it resembles more a boutique hotel rather than a private villa! Indeed, this is one of the possibilities with this villa! The lounge and dining area is a vast double height room that contains several seating areas, a piano, parquet flooring and numerous floor-to-ceiling French wind...