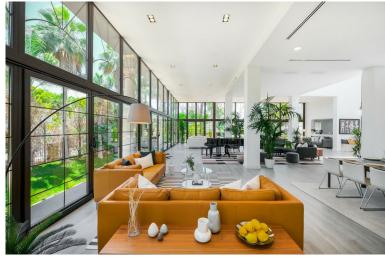

## VILLA IN NUEVA ANDALUCÍA

Atalaya de Rio Verde, Nueva Andalucia Modern loft-style villa near Puerto Banus This outstanding villa is located in the beautiful Atalaya de Rio Verde, a hidden gem of Marbella just a few minutes from Puerto Banus. The property has been completely renovated and re- imagined into a New York loft-style, and effortlessly combines traditional and modern characteristics. Nestled on a large plot of 3272M2, the south-facing villa of 1.290M2 is spread over 3 floors, and offers 10 bedrooms and 10 bathrooms. One of its key features is the sheer size and generosity of the main open plan living areas. In this respect it resembles more a boutique hotel rather than a private villa! Indeed, this is one of the possibilities with this villa! The lounge and dining area is a vast double height room that contains several seating areas, a piano, parquet flooring and numerous floor-to-ceiling French wind...