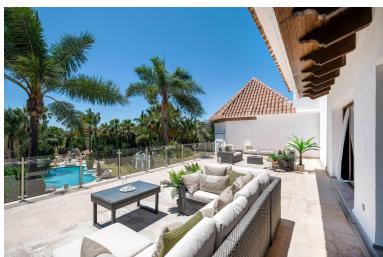

## VILLA IN NUEVA ANDALUCÍA

Atalaya de Rio Verde, Nueva Andalucia Modern loft-style villa near Puerto Banus This outstanding villa is located in the beautiful Atalaya de Rio Verde, a hidden gem of Marbella just a few minutes from Puerto Banus. The property has been completely renovated and re- imagined into a New York loft-style, and effortlessly combines traditional and modern characteristics. Nestled on a large plot of 3272M2, the south-facing villa of 1.290M2 is spread over 3 floors, and offers 10 bedrooms and 10 bathrooms. One of its key features is the sheer size and generosity of the main open plan living areas. In this respect it resembles more a boutique hotel rather than a private villa! Indeed, this is one of the possibilities with this villa! The lounge and dining area is a vast double height room that contains several seating areas, a piano, parquet flooring and numerous floor-to-ceiling French wind...