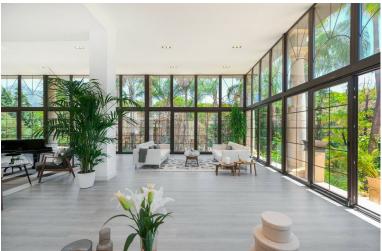

## VILLA IN NUEVA ANDALUCÍA

Atalaya de Rio Verde, Nueva Andalucia Modern loft-style villa near Puerto Banus This outstanding villa is located in the beautiful Atalaya de Rio Verde, a hidden gem of Marbella just a few minutes from Puerto Banus. The property has been completely renovated and re- imagined into a New York loft-style, and effortlessly combines traditional and modern characteristics. Nestled on a large plot of 3272M2, the south-facing villa of 1.290M2 is spread over 3 floors, and offers 10 bedrooms and 10 bathrooms. One of its key features is the sheer size and generosity of the main open plan living areas. In this respect it resembles more a boutique hotel rather than a private villa! Indeed, this is one of the possibilities with this villa! The lounge and dining area is a vast double height room that contains several seating areas, a piano, parquet flooring and numerous floor-to-ceiling French wind...