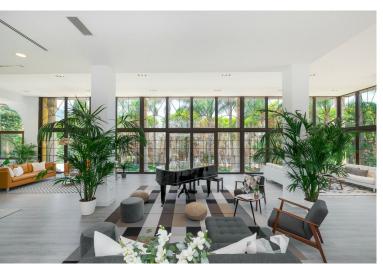

## VILLA IN NUEVA ANDALUCÍA

Atalaya de Rio Verde, Nueva Andalucia Modern loft-style villa near Puerto Banus This outstanding villa is located in the beautiful Atalaya de Rio Verde, a hidden gem of Marbella just a few minutes from Puerto Banus. The property has been completely renovated and re- imagined into a New York loft-style, and effortlessly combines traditional and modern characteristics. Nestled on a large plot of 3272M2, the south-facing villa of 1.290M2 is spread over 3 floors, and offers 10 bedrooms and 10 bathrooms. One of its key features is the sheer size and generosity of the main open plan living areas. In this respect it resembles more a boutique hotel rather than a private villa! Indeed, this is one of the possibilities with this villa! The lounge and dining area is a vast double height room that contains several seating areas, a piano, parquet flooring and numerous floor-to-ceiling French wind...