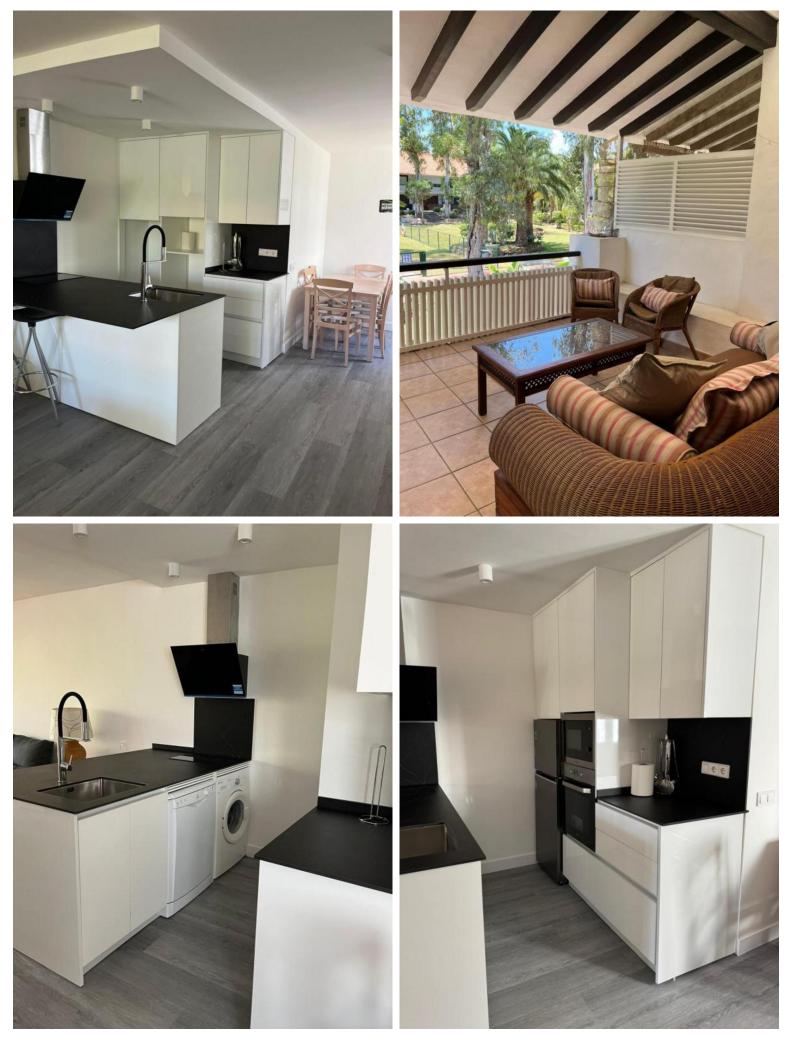

## APARTMENT IN NUEVA ANDALUCÍA

2 bedroom apartment in a complex just 200 meters from the beach in Puerto Banús, with community pool, green areas, tennis court. Beach side. The property is distributed in a spacious living-dining room with a large terrace with views to the west over the gardens of the urbanization. The terrace is very intimate and quiet. Two bedrooms and two full bathrooms, one with a bathtub and the other with a shower. It is located in a beautiful urbanization with beautiful gardens and a community pool. In a very quiet area of Puerto Banús. Just 200 meters from the beach and 5 minutes from the restaurant area and the marina. Outdoor parking space. It is ideal for investment or to enjoy during vacation times. Benefits: - Concierge - Outdoor parking space - Community garden, community pool, tennis court.