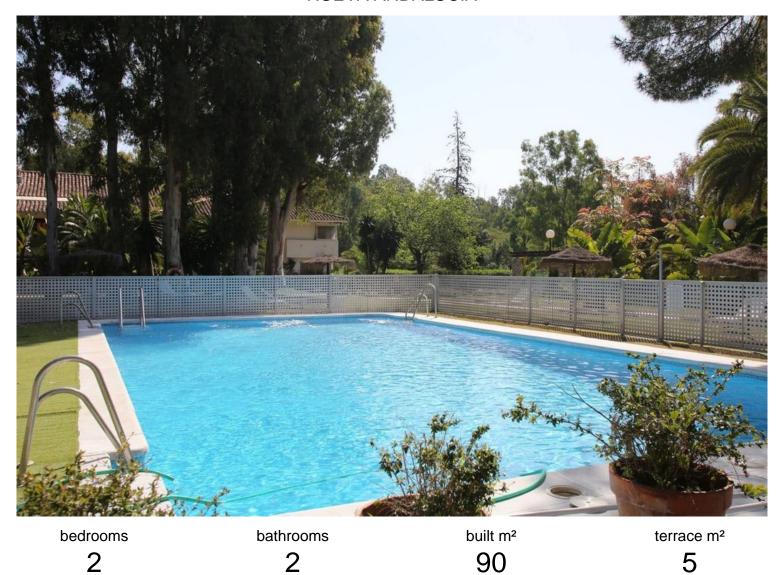

## APARTMENT IN NUEVA ANDALUCÍA

2 bedroom apartment in a complex just 200 meters from the beach in Puerto Banús, with community pool, green areas, tennis court. Beach side. The property is distributed in a spacious living-dining room with a large terrace with views to the west over the gardens of the urbanization. The terrace is very intimate and quiet. Two bedrooms and two full bathrooms, one with a bathtub and the other with a shower. It is located in a beautiful urbanization with beautiful gardens and a community pool. In a very quiet area of Puerto Banús. Just 200 meters from the beach and 5 minutes from the restaurant area and the marina. Outdoor parking space. It is ideal for investment or to enjoy during vacation times. Benefits: - Concierge - Outdoor parking space - Community garden, community pool, tennis court.