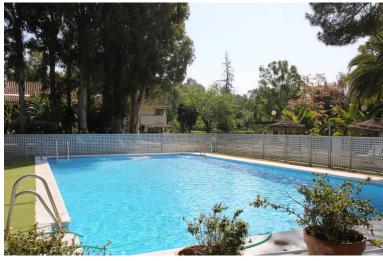

## APARTMENT IN NUEVA ANDALUCÍA

2 bedroom apartment in a complex just 200 meters from the beach in Puerto Banús, with community pool, green areas, tennis court. Beach side. The property is distributed in a spacious living-dining room with a large terrace with views to the west over the gardens of the urbanization. The terrace is very intimate and quiet. Two bedrooms and two full bathrooms, one with a bathtub and the other with a shower. It is located in a beautiful urbanization with beautiful gardens and a community pool. In a very quiet area of Puerto Banús. Just 200 meters from the beach and 5 minutes from the restaurant area and the marina. Outdoor parking space. It is ideal for investment or to enjoy during vacation times. Benefits: - Concierge - Outdoor parking space - Community garden, community pool, tennis court.