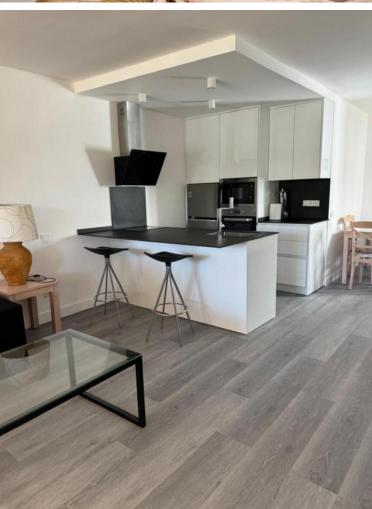

## APARTMENT IN NUEVA ANDALUCÍA

2 bedroom apartment in a complex just 200 meters from the beach in Puerto Banús, with community pool, green areas, tennis court. Beach side. The property is distributed in a spacious living-dining room with a large terrace with views to the west over the gardens of the urbanization. The terrace is very intimate and quiet. Two bedrooms and two full bathrooms, one with a bathtub and the other with a shower. It is located in a beautiful urbanization with beautiful gardens and a community pool. In a very quiet area of Puerto Banús. Just 200 meters from the beach and 5 minutes from the restaurant area and the marina. Outdoor parking space. It is ideal for investment or to enjoy during vacation times. Benefits: - Concierge - Outdoor parking space - Community garden, community pool, tennis court.