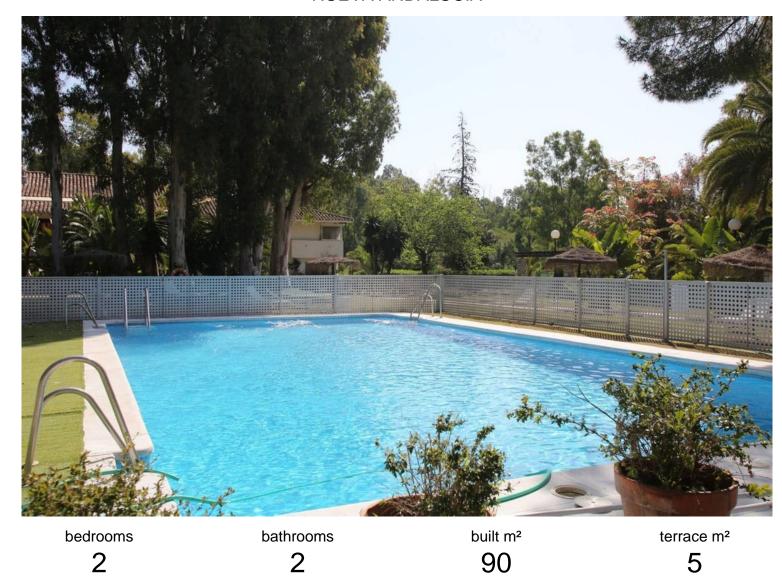

## APARTMENT IN NUEVA ANDALUCÍA

2 bedroom apartment in a complex just 200 meters from the beach in Puerto Banús, with community pool, green areas, tennis court. Beach side. The property is distributed in a spacious living-dining room with a large terrace with views to the west over the gardens of the urbanization. The terrace is very intimate and quiet. Two bedrooms and two full bathrooms, one with a bathtub and the other with a shower. It is located in a beautiful urbanization with beautiful gardens and a community pool. In a very quiet area of Puerto Banús. Just 200 meters from the beach and 5 minutes from the restaurant area and the marina. Outdoor parking space. It is ideal for investment or to enjoy during vacation times. Benefits: - Concierge - Outdoor parking space - Community garden, community pool, tennis court.