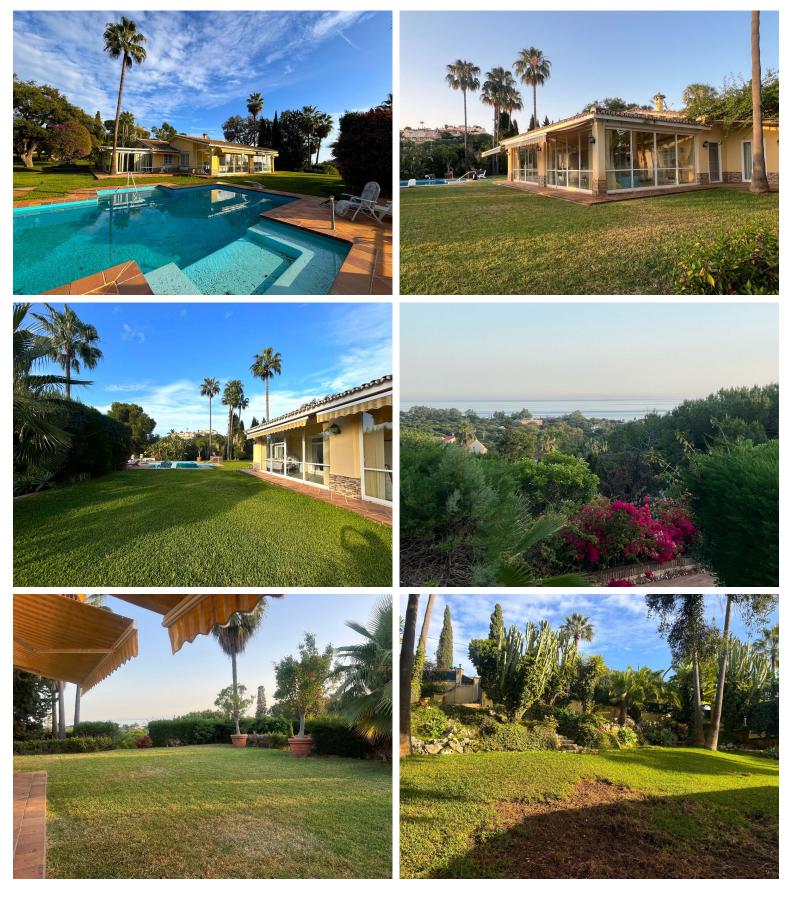

## TERRACED TOWNHOUSE IN ELVIRIA

This property offers a unique opportunity for investors or those looking to develop an exclusive residential project in the prestigious area of Elviria. With a plot of 5,200m<sup>2</sup>, the land is mostly flat, with easy access and a slight southwest slope that provides open sea views. It is divided into two flat platforms: one to the south, where the pond is located, and another to the west, where the auxiliary service house is situated. The plot has the potential to be divided into three independent plots, allowing for the construction of 3 individual villas or a complex of townhousess. With a minimum plot size of 1,000 m<sup>2</sup> in the area, this property offers an excellent opportunity to maximize return on investment. The property currently includes a single-storey house with 6 bedrooms, 5 bathrooms, and spacious porches, as well as a garden with a heated pool, its own well, a pond with lighting...