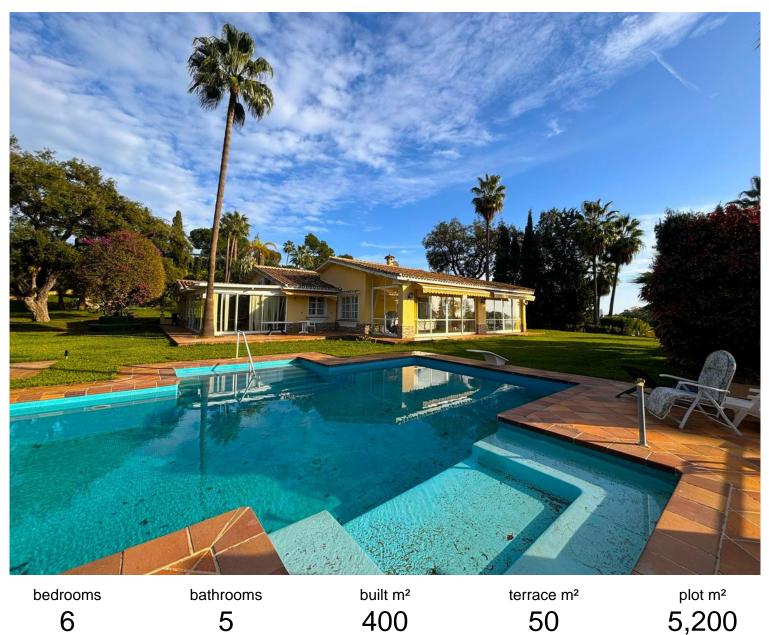

## TERRACED TOWNHOUSE IN ELVIRIA

This property offers a unique opportunity for investors or those looking to develop an exclusive residential project in the prestigious area of Elviria. With a plot of 5,200m<sup>2</sup>, the land is mostly flat, with easy access and a slight southwest slope that provides open sea views. It is divided into two flat platforms: one to the south, where the pond is located, and another to the west, where the auxiliary service house is situated. The plot has the potential to be divided into three independent plots, allowing for the construction of 3 individual villas or a complex of townhousess. With a minimum plot size of 1,000 m<sup>2</sup> in the area, this property offers an excellent opportunity to maximize return on investment. The property currently includes a single-storey house with 6 bedrooms, 5 bathrooms, and spacious porches, as well as a garden with a heated pool, its own well, a pond with lighting...