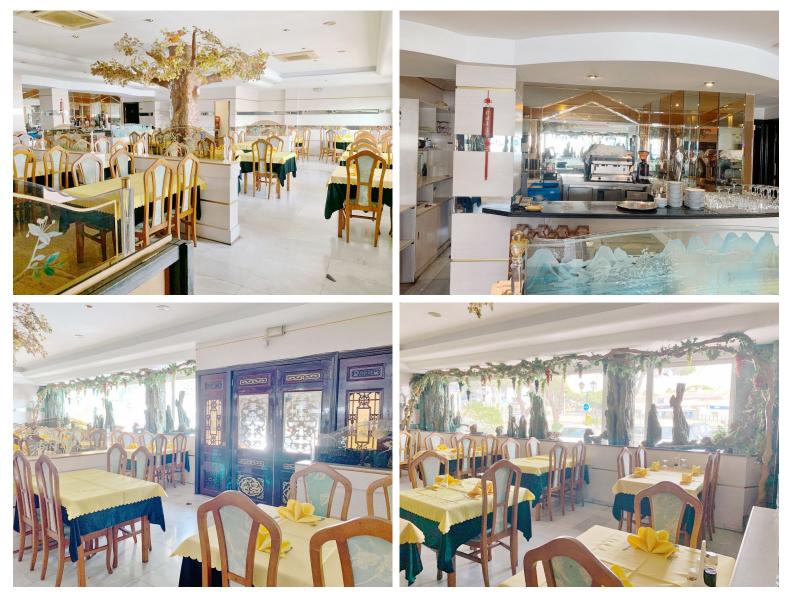

## COMMERCIAL IN CALAHONDA

3 local for sale together. Local 1 with a total of 166.86 metres divided into several rooms including bedrooms, storage rooms, bathrooms. Initially used as a bank safe and later adapted as a restaurant warehouse Local 2 of 81.40 metres and 3 of 82.02 metres joined together in a single local of 163.42 metres used for years as a Chinese restaurant. Local 2 and 3 are located on the second floor of the building although they are at street level with easy access to the A7. Local1 is located on the first floor of the building with its own access. The 3 locals are connected by a staircase from the inside. The 2 upper locals can be used for different businesses as there is parking in front of for customers. The local below can be converted into offices, more businesses, a warehouse or even like the neighbouring premises which has been adapted and converted into 3 1-bedroom homes each by chang...