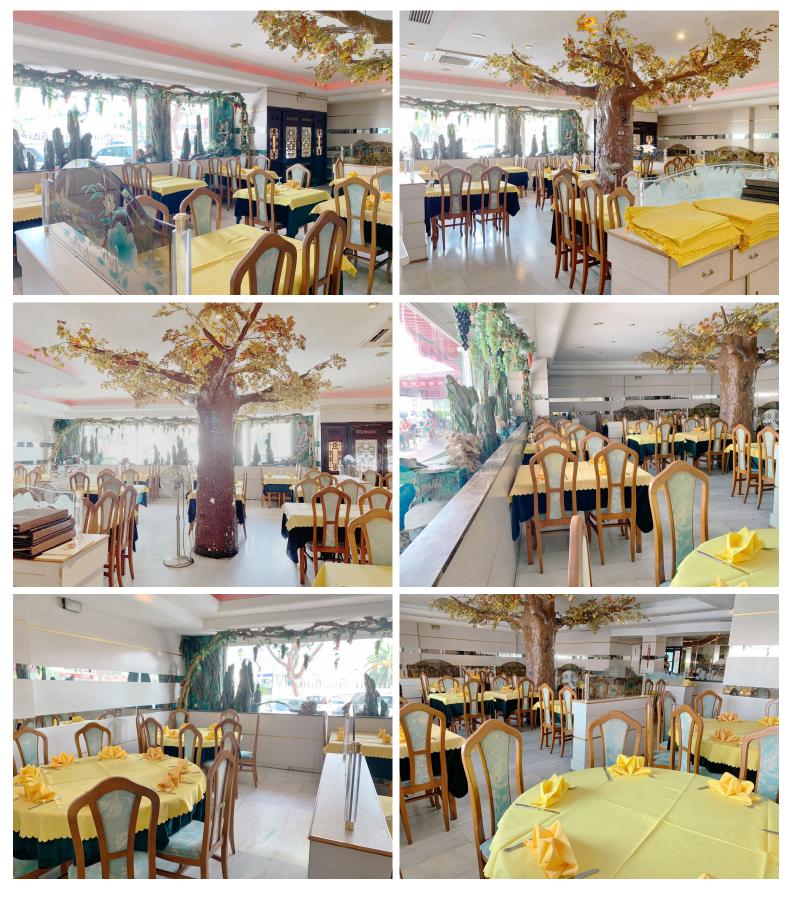

## COMMERCIAL IN CALAHONDA

3 local for sale together. Local 1 with a total of 166.86 metres divided into several rooms including bedrooms, storage rooms, bathrooms. Initially used as a bank safe and later adapted as a restaurant warehouse Local 2 of 81.40 metres and 3 of 82.02 metres joined together in a single local of 163.42 metres used for years as a Chinese restaurant. Local 2 and 3 are located on the second floor of the building although they are at street level with easy access to the A7. Local1 is located on the first floor of the building with its own access. The 3 locals are connected by a staircase from the inside. The 2 upper locals can be used for different businesses as there is parking in front of for customers. The local below can be converted into offices, more businesses, a warehouse or even like the neighbouring premises which has been adapted and converted into 3 1-bedroom homes each by chang...