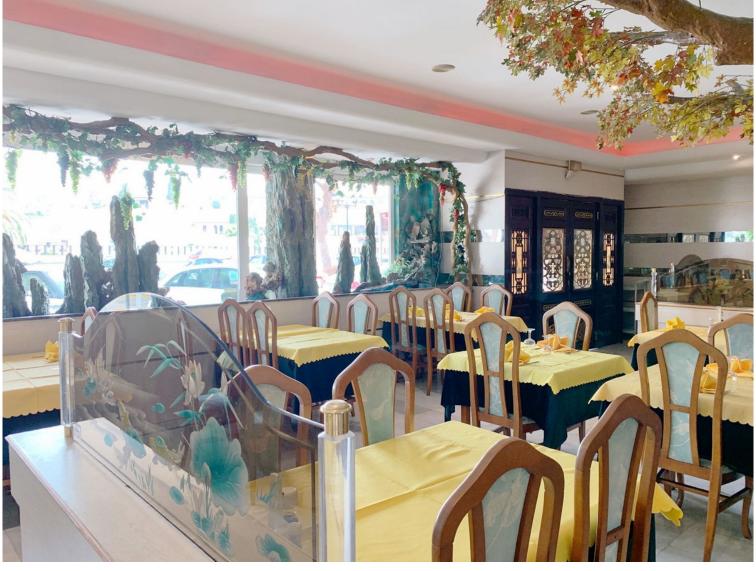

## COMMERCIAL IN CALAHONDA

3 local for sale together. Local 1 with a total of 166.86 metres divided into several rooms including bedrooms, storage rooms, bathrooms. Initially used as a bank safe and later adapted as a restaurant warehouse Local 2 of 81.40 metres and 3 of 82.02 metres joined together in a single local of 163.42 metres used for years as a Chinese restaurant. Local 2 and 3 are located on the second floor of the building although they are at street level with easy access to the A7. Local1 is located on the first floor of the building with its own access. The 3 locals are connected by a staircase from the inside. The 2 upper locals can be used for different businesses as there is parking in front of for customers. The local below can be converted into offices, more businesses, a warehouse or even like the neighbouring premises which has been adapted and converted into 3 1-bedroom homes each by chang...