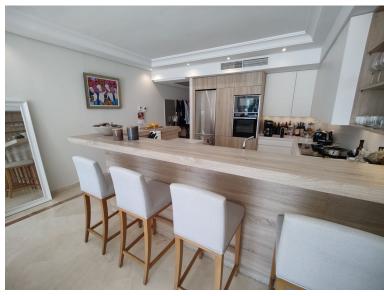

## APARTMENT IN PUERTO BANÚS

Exclusive south facing apartment in one of the most prestigious beachfront developments in Puerto Banús (Marbella). The resort offers security, well maintained and landscaped tropical gardens with streams and ponds, a large communal pool area, a gym, Spa (sauna, steam bath, showers), a games and seating/relaxing area, direct access to the promenade and the beach. The property comprises: large living room with access to a south facing terrace; modern and fully equipped quality kitchen; separate laundry area; Master bedroom with access to the terrace, 2 more bedrooms and 2 bathrooms. The property boasts marble flooring, and benefits from underfloor heating and Air Conditioning (hot/cold) throughout. It also offers a parking space in the underground parking, an alarm system and a safe. A fabulous luxury apartment, next to the sea and Puerto Banús!