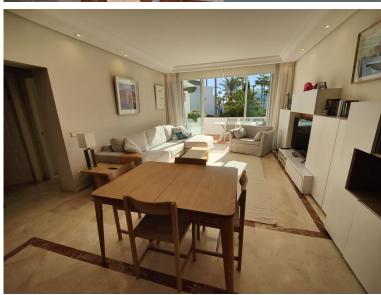

## APARTMENT IN PUERTO BANÚS

Exclusive south facing apartment in one of the most prestigious beachfront developments in Puerto Banús (Marbella). The resort offers security, well maintained and landscaped tropical gardens with streams and ponds, a large communal pool area, a gym, Spa (sauna, steam bath, showers), a games and seating/relaxing area, direct access to the promenade and the beach. The property comprises: large living room with access to a south facing terrace; modern and fully equipped quality kitchen; separate laundry area; Master bedroom with access to the terrace, 2 more bedrooms and 2 bathrooms. The property boasts marble flooring, and benefits from underfloor heating and Air Conditioning (hot/cold) throughout. It also offers a parking space in the underground parking, an alarm system and a safe. A fabulous luxury apartment, next to the sea and Puerto Banús!