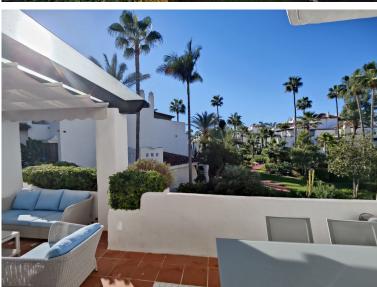

## APARTMENT IN PUERTO BANÚS

Exclusive south facing apartment in one of the most prestigious beachfront developments in Puerto Banús (Marbella). The resort offers security, well maintained and landscaped tropical gardens with streams and ponds, a large communal pool area, a gym, Spa (sauna, steam bath, showers), a games and seating/relaxing area, direct access to the promenade and the beach. The property comprises: large living room with access to a south facing terrace; modern and fully equipped quality kitchen; separate laundry area; Master bedroom with access to the terrace, 2 more bedrooms and 2 bathrooms. The property boasts marble flooring, and benefits from underfloor heating and Air Conditioning (hot/cold) throughout. It also offers a parking space in the underground parking, an alarm system and a safe. A fabulous luxury apartment, next to the sea and Puerto Banús!