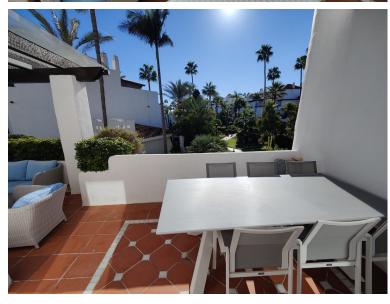

## APARTMENT IN PUERTO BANÚS

Exclusive south facing apartment in one of the most prestigious beachfront developments in Puerto Banús (Marbella). The resort offers security, well maintained and landscaped tropical gardens with streams and ponds, a large communal pool area, a gym, Spa (sauna, steam bath, showers), a games and seating/relaxing area, direct access to the promenade and the beach. The property comprises: large living room with access to a south facing terrace; modern and fully equipped quality kitchen; separate laundry area; Master bedroom with access to the terrace, 2 more bedrooms and 2 bathrooms. The property boasts marble flooring, and benefits from underfloor heating and Air Conditioning (hot/cold) throughout. It also offers a parking space in the underground parking, an alarm system and a safe. A fabulous luxury apartment, next to the sea and Puerto Banús!