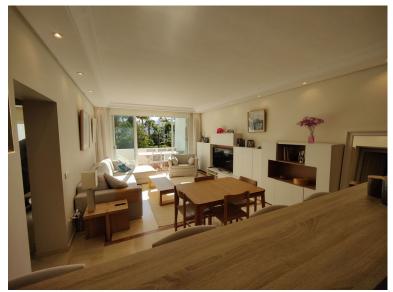

## APARTMENT IN PUERTO BANÚS

Exclusive south facing apartment in one of the most prestigious beachfront developments in Puerto Banús (Marbella). The resort offers security, well maintained and landscaped tropical gardens with streams and ponds, a large communal pool area, a gym, Spa (sauna, steam bath, showers), a games and seating/relaxing area, direct access to the promenade and the beach. The property comprises: large living room with access to a south facing terrace; modern and fully equipped quality kitchen; separate laundry area; Master bedroom with access to the terrace, 2 more bedrooms and 2 bathrooms. The property boasts marble flooring, and benefits from underfloor heating and Air Conditioning (hot/cold) throughout. It also offers a parking space in the underground parking, an alarm system and a safe. A fabulous luxury apartment, next to the sea and Puerto Banús!