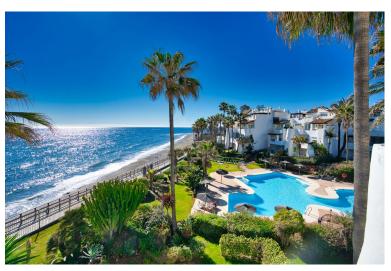

## APARTMENT IN PUERTO BANÚS

Exclusive south facing apartment in one of the most prestigious beachfront developments in Puerto Banús (Marbella). The resort offers security, well maintained and landscaped tropical gardens with streams and ponds, a large communal pool area, a gym, Spa (sauna, steam bath, showers), a games and seating/relaxing area, direct access to the promenade and the beach. The property comprises: large living room with access to a south facing terrace; modern and fully equipped quality kitchen; separate laundry area; Master bedroom with access to the terrace, 2 more bedrooms and 2 bathrooms. The property boasts marble flooring, and benefits from underfloor heating and Air Conditioning (hot/cold) throughout. It also offers a parking space in the underground parking, an alarm system and a safe. A fabulous luxury apartment, next to the sea and Puerto Banús!