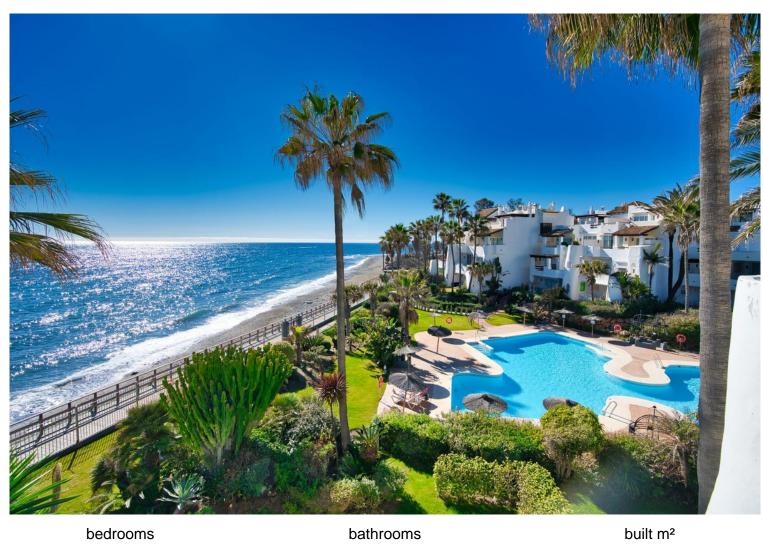

## PUERTO BANÚS

edrooms bathrooms built m<sup>2</sup> 3 2 167

## APARTMENT IN PUERTO BANÚS

Exclusive south facing apartment in one of the most prestigious beachfront developments in Puerto Banús (Marbella). The resort offers security, well maintained and landscaped tropical gardens with streams and ponds, a large communal pool area, a gym, Spa (sauna, steam bath, showers), a games and seating/relaxing area, direct access to the promenade and the beach. The property comprises: large living room with access to a south facing terrace; modern and fully equipped quality kitchen; separate laundry area; Master bedroom with access to the terrace, 2 more bedrooms and 2 bathrooms. The property boasts marble flooring, and benefits from underfloor heating and Air Conditioning (hot/cold) throughout. It also offers a parking space in the underground parking, an alarm system and a safe. A fabulous luxury apartment, next to the sea and Puerto Banús!