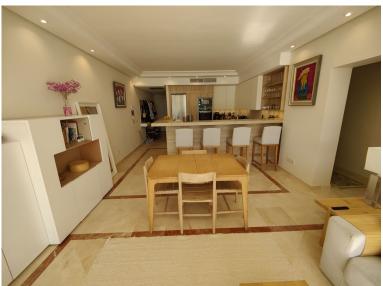

## APARTMENT IN PUERTO BANÚS

Exclusive south facing apartment in one of the most prestigious beachfront developments in Puerto Banús (Marbella). The resort offers security, well maintained and landscaped tropical gardens with streams and ponds, a large communal pool area, a gym, Spa (sauna, steam bath, showers), a games and seating/relaxing area, direct access to the promenade and the beach. The property comprises: large living room with access to a south facing terrace; modern and fully equipped quality kitchen; separate laundry area; Master bedroom with access to the terrace, 2 more bedrooms and 2 bathrooms. The property boasts marble flooring, and benefits from underfloor heating and Air Conditioning (hot/cold) throughout. It also offers a parking space in the underground parking, an alarm system and a safe. A fabulous luxury apartment, next to the sea and Puerto Banús!