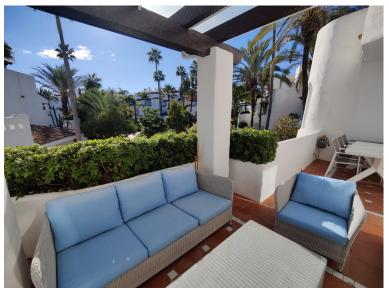

## APARTMENT IN PUERTO BANÚS

Exclusive south facing apartment in one of the most prestigious beachfront developments in Puerto Banús (Marbella). The resort offers security, well maintained and landscaped tropical gardens with streams and ponds, a large communal pool area, a gym, Spa (sauna, steam bath, showers), a games and seating/relaxing area, direct access to the promenade and the beach. The property comprises: large living room with access to a south facing terrace; modern and fully equipped quality kitchen; separate laundry area; Master bedroom with access to the terrace, 2 more bedrooms and 2 bathrooms. The property boasts marble flooring, and benefits from underfloor heating and Air Conditioning (hot/cold) throughout. It also offers a parking space in the underground parking, an alarm system and a safe. A fabulous luxury apartment, next to the sea and Puerto Banús!