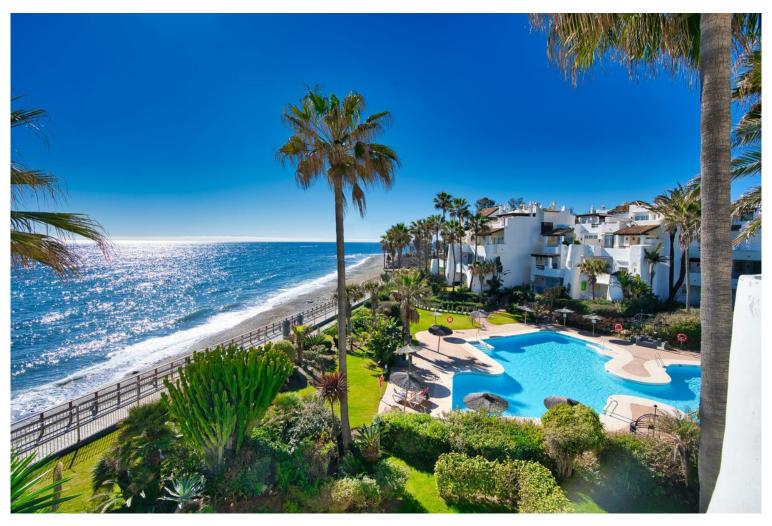

## APARTMENT IN PUERTO BANÚS

Exclusive south facing apartment in one of the most prestigious beachfront developments in Puerto Banús (Marbella). The resort offers security, well maintained and landscaped tropical gardens with streams and ponds, a large communal pool area, a gym, Spa (sauna, steam bath, showers), a games and seating/relaxing area, direct access to the promenade and the beach. The property comprises: large living room with access to a south facing terrace; modern and fully equipped quality kitchen; separate laundry area; Master bedroom with access to the terrace, 2 more bedrooms and 2 bathrooms. The property boasts marble flooring, and benefits from underfloor heating and Air Conditioning (hot/cold) throughout. It also offers a parking space in the underground parking, an alarm system and a safe. A fabulous luxury apartment, next to the sea and Puerto Banús!