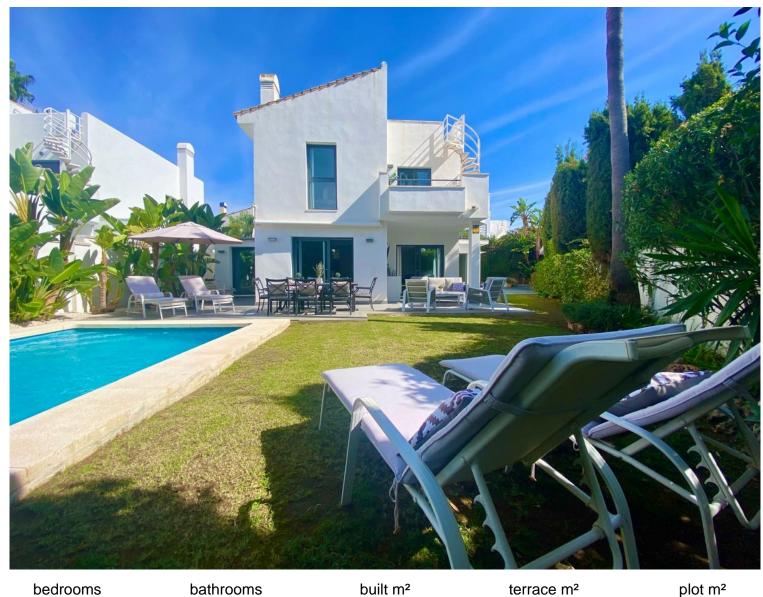

## **ATALAYA**

edrooms **4**  throoms

built m² **176** 

errace m 62

396

## VILLA IN ATALAYA

Discover this exceptional villa. With its sleek, contemporary style and high- quality finishes, this home offers a perfect blend of comfort and sophistication. The villa features a spacious, light-filled layout, ideal for family living and hosting guests. Step outside to your private pool and lush garden, creating a serene outdoor retreat where you can relax or entertain in style. Located in the exclusive Atalaya Isdabe neighborhood, this villa is just a short walk to the beach, making it perfect for those who love coastal living. Plus, you're only a 5-minute drive from the vibrant Puerto Banús, with its world-class dining, shopping, and nightlife. This is an incredible opportunity to own a luxurious home in one of the most desirable areas on the Costa del Sol. Furniture are include except the outside one.