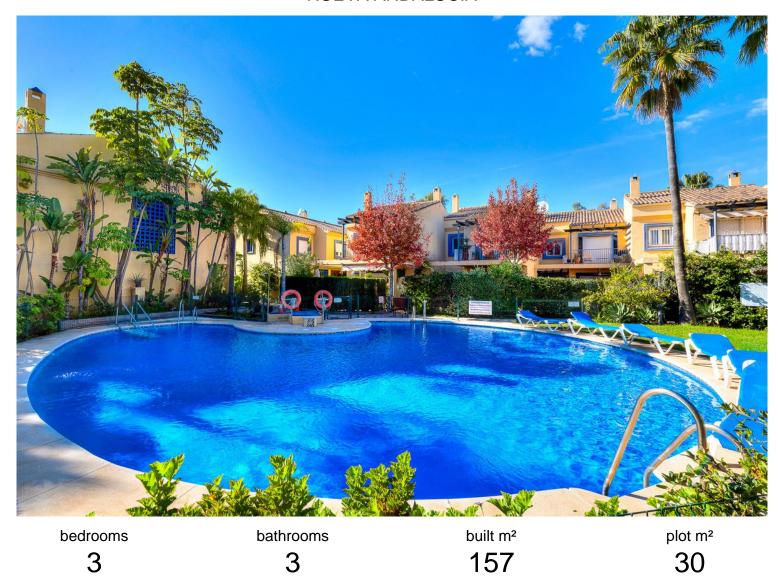

## NUEVA ANDALUCÍA

## TERRACED TOWNHOUSE IN NUEVA ANDALUCÍA

This magnificent townhouse in Nueva Andalucía, Marbella—a prime location between Puerto Banús and San Pedro de Alcántara. The property, with a south-facing orientation that ensures natural light throughout the day, offers direct access to the communal pool and private gardens, perfect for enjoying the Mediterranean lifestyle. Inside, it features a spacious living-dining room with a fireplace and access to the private garden, a fully equipped independent kitchen with a laundry room, a master bedroom with an en-suite bathroom and private terrace, two additional bedrooms sharing a full bathroom, and a guest toilet. The house is ideal for families or those seeking a secure investment due to its proximity to the sea, just a few steps away, and iconic locations like Puerto Banús, with its vibrant leisure and shopping options, and the amenities of San Pedro de Alcántara. Additionally, the are...