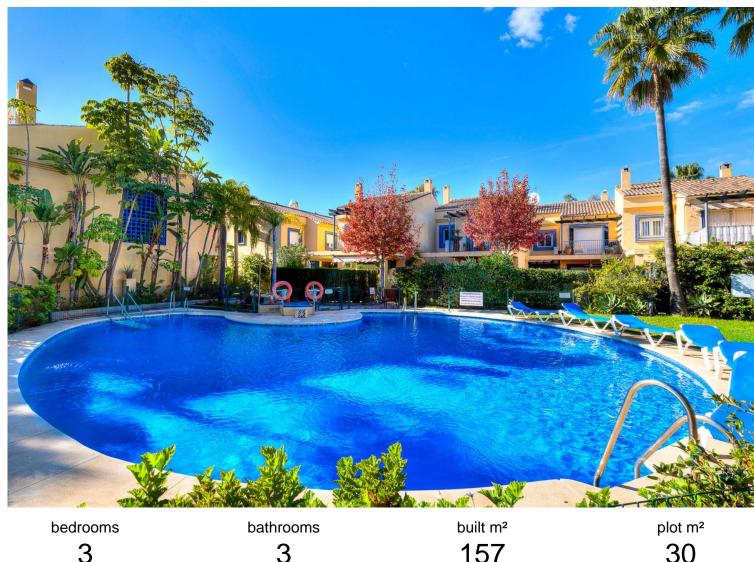

## **NUEVA ANDALUCÍA**

157 30 3

## TERRACED TOWNHOUSE IN NUEVA ANDALUCÍA

This magnificent townhouse in Nueva Andalucía, Marbella—a prime location between Puerto Banús and San Pedro de Alcántara. The property, with a south-facing orientation that ensures natural light throughout the day, offers direct access to the communal pool and private gardens, perfect for enjoying the Mediterranean lifestyle. Inside, it features a spacious living-dining room with a fireplace and access to the private garden, a fully equipped independent kitchen with a laundry room, a master bedroom with an en-suite bathroom and private terrace, two additional bedrooms sharing a full bathroom, and a guest toilet. The house is ideal for families or those seeking a secure investment due to its proximity to the sea, just a few steps away, and iconic locations like Puerto Banús, with its vibrant leisure and shopping options, and the amenities of San Pedro de Alcántara. Additionally, the are...