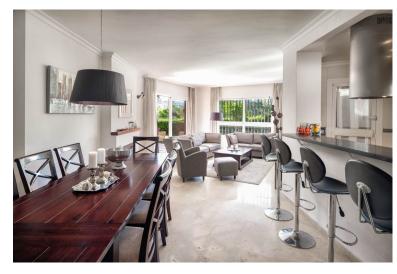

## APARTMENT IN ELVIRIA

Exclusive Garden Apartment in Elviria - Frontline Beach Complex This stunning corner unit is a spacious 3-bedroom, 2-bathroom apartment with a private garden, offering the perfect blend of luxury, comfort, and prime beachfront living. The bright and expansive living and dining area is ideal for larger families or entertaining guests, seamlessly connecting to a covered terrace that can be upgraded with glass curtains, adding extra living space during cooler months. From the terrace, step directly into your own private garden—a serene space to relax and enjoy the sun. The modern kitchen, partly open to the dining area, is fully equipped with quality appliances and features a practical adjacent laundry room with a sink and an extra fridge. The apartment boasts three beautifully furnished bedrooms, including a master suite with its own private bathroom. The other two bedrooms share a styl...