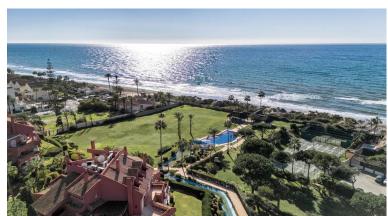

## APARTMENT IN ELVIRIA

Exclusive Garden Apartment in Elviria - Frontline Beach Complex This stunning corner unit is a spacious 3-bedroom, 2-bathroom apartment with a private garden, offering the perfect blend of luxury, comfort, and prime beachfront living. The bright and expansive living and dining area is ideal for larger families or entertaining guests, seamlessly connecting to a covered terrace that can be upgraded with glass curtains, adding extra living space during cooler months. From the terrace, step directly into your own private garden—a serene space to relax and enjoy the sun. The modern kitchen, partly open to the dining area, is fully equipped with quality appliances and features a practical adjacent laundry room with a sink and an extra fridge. The apartment boasts three beautifully furnished bedrooms, including a master suite with its own private bathroom. The other two bedrooms share a styl...