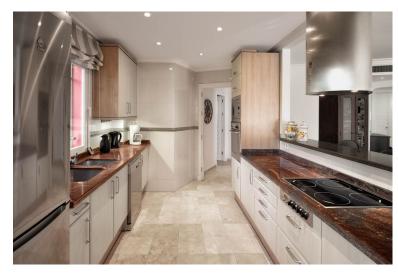

## APARTMENT IN ELVIRIA

Exclusive Garden Apartment in Elviria - Frontline Beach Complex This stunning corner unit is a spacious 3-bedroom, 2-bathroom apartment with a private garden, offering the perfect blend of luxury, comfort, and prime beachfront living. The bright and expansive living and dining area is ideal for larger families or entertaining guests, seamlessly connecting to a covered terrace that can be upgraded with glass curtains, adding extra living space during cooler months. From the terrace, step directly into your own private garden—a serene space to relax and enjoy the sun. The modern kitchen, partly open to the dining area, is fully equipped with quality appliances and features a practical adjacent laundry room with a sink and an extra fridge. The apartment boasts three beautifully furnished bedrooms, including a master suite with its own private bathroom. The other two bedrooms share a styl...