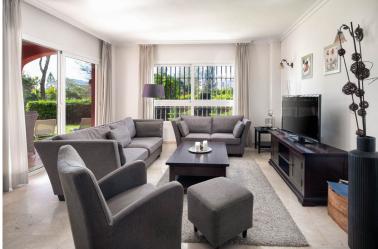

## APARTMENT IN ELVIRIA

Exclusive Garden Apartment in Elviria - Frontline Beach Complex This stunning corner unit is a spacious 3-bedroom, 2-bathroom apartment with a private garden, offering the perfect blend of luxury, comfort, and prime beachfront living. The bright and expansive living and dining area is ideal for larger families or entertaining guests, seamlessly connecting to a covered terrace that can be upgraded with glass curtains, adding extra living space during cooler months. From the terrace, step directly into your own private garden—a serene space to relax and enjoy the sun. The modern kitchen, partly open to the dining area, is fully equipped with quality appliances and features a practical adjacent laundry room with a sink and an extra fridge. The apartment boasts three beautifully furnished bedrooms, including a master suite with its own private bathroom. The other two bedrooms share a styl...