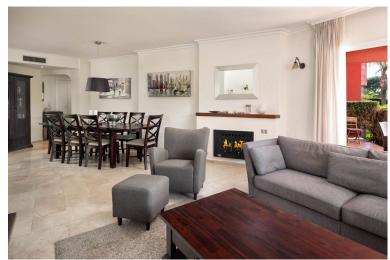

## APARTMENT IN ELVIRIA

Exclusive Garden Apartment in Elviria - Frontline Beach Complex This stunning corner unit is a spacious 3-bedroom, 2-bathroom apartment with a private garden, offering the perfect blend of luxury, comfort, and prime beachfront living. The bright and expansive living and dining area is ideal for larger families or entertaining guests, seamlessly connecting to a covered terrace that can be upgraded with glass curtains, adding extra living space during cooler months. From the terrace, step directly into your own private garden—a serene space to relax and enjoy the sun. The modern kitchen, partly open to the dining area, is fully equipped with quality appliances and features a practical adjacent laundry room with a sink and an extra fridge. The apartment boasts three beautifully furnished bedrooms, including a master suite with its own private bathroom. The other two bedrooms share a styl...