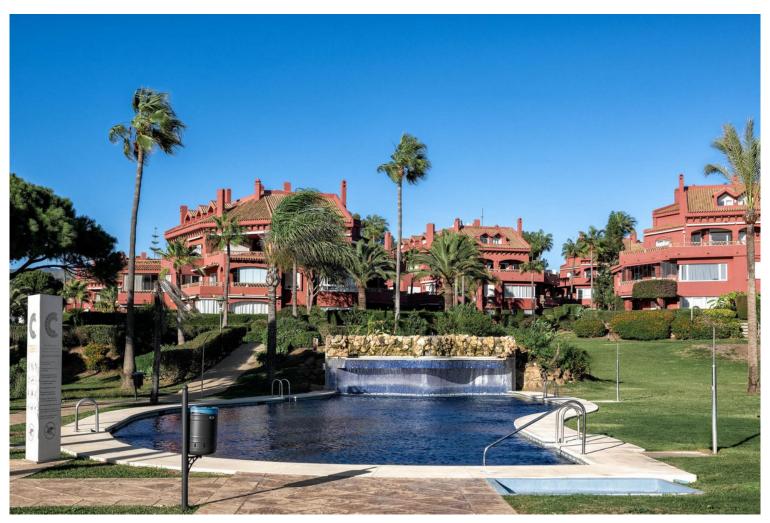

## APARTMENT IN ELVIRIA

Exclusive Garden Apartment in Elviria - Frontline Beach Complex This stunning corner unit is a spacious 3-bedroom, 2-bathroom apartment with a private garden, offering the perfect blend of luxury, comfort, and prime beachfront living. The bright and expansive living and dining area is ideal for larger families or entertaining guests, seamlessly connecting to a covered terrace that can be upgraded with glass curtains, adding extra living space during cooler months. From the terrace, step directly into your own private garden—a serene space to relax and enjoy the sun. The modern kitchen, partly open to the dining area, is fully equipped with quality appliances and features a practical adjacent laundry room with a sink and an extra fridge. The apartment boasts three beautifully furnished bedrooms, including a master suite with its own private bathroom. The other two bedrooms share a styl...