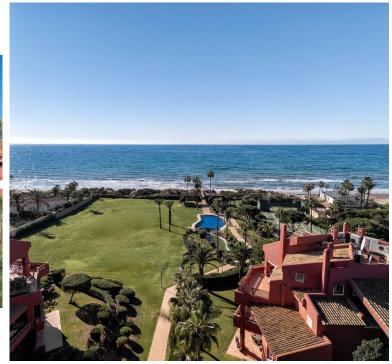

## APARTMENT IN ELVIRIA

Exclusive Garden Apartment in Elviria - Frontline Beach Complex This stunning corner unit is a spacious 3-bedroom, 2-bathroom apartment with a private garden, offering the perfect blend of luxury, comfort, and prime beachfront living. The bright and expansive living and dining area is ideal for larger families or entertaining guests, seamlessly connecting to a covered terrace that can be upgraded with glass curtains, adding extra living space during cooler months. From the terrace, step directly into your own private garden—a serene space to relax and enjoy the sun. The modern kitchen, partly open to the dining area, is fully equipped with quality appliances and features a practical adjacent laundry room with a sink and an extra fridge. The apartment boasts three beautifully furnished bedrooms, including a master suite with its own private bathroom. The other two bedrooms share a styl...