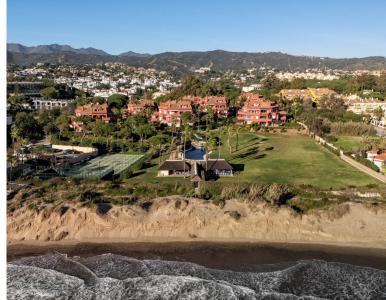

## APARTMENT IN ELVIRIA

Exclusive Garden Apartment in Elviria - Frontline Beach Complex This stunning corner unit is a spacious 3-bedroom, 2-bathroom apartment with a private garden, offering the perfect blend of luxury, comfort, and prime beachfront living. The bright and expansive living and dining area is ideal for larger families or entertaining guests, seamlessly connecting to a covered terrace that can be upgraded with glass curtains, adding extra living space during cooler months. From the terrace, step directly into your own private garden—a serene space to relax and enjoy the sun. The modern kitchen, partly open to the dining area, is fully equipped with quality appliances and features a practical adjacent laundry room with a sink and an extra fridge. The apartment boasts three beautifully furnished bedrooms, including a master suite with its own private bathroom. The other two bedrooms share a styl...