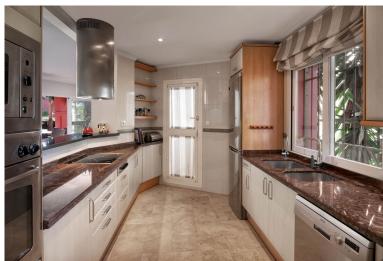

## APARTMENT IN ELVIRIA

Exclusive Garden Apartment in Elviria - Frontline Beach Complex This stunning corner unit is a spacious 3-bedroom, 2-bathroom apartment with a private garden, offering the perfect blend of luxury, comfort, and prime beachfront living. The bright and expansive living and dining area is ideal for larger families or entertaining guests, seamlessly connecting to a covered terrace that can be upgraded with glass curtains, adding extra living space during cooler months. From the terrace, step directly into your own private garden—a serene space to relax and enjoy the sun. The modern kitchen, partly open to the dining area, is fully equipped with quality appliances and features a practical adjacent laundry room with a sink and an extra fridge. The apartment boasts three beautifully furnished bedrooms, including a master suite with its own private bathroom. The other two bedrooms share a styl...