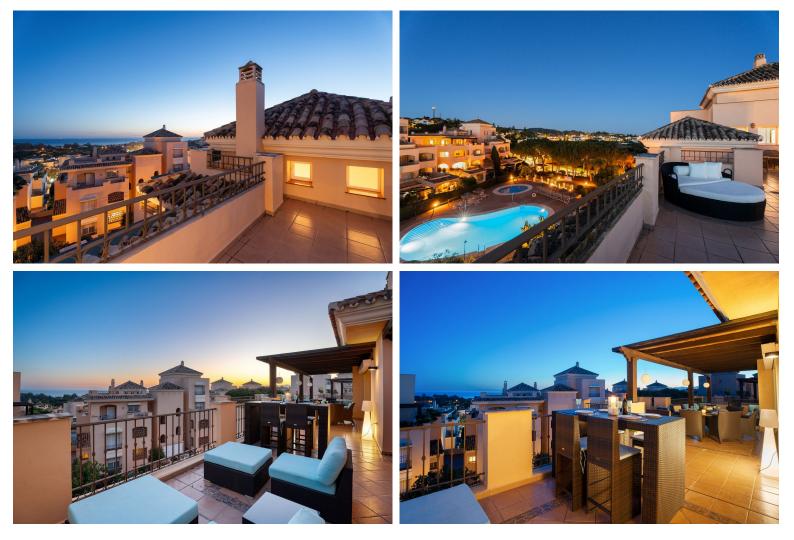

## PENTHOUSE IN ELVIRIA

This stunning duplex penthouse in Elviria presents a unique opportunity for both investment and personal enjoyment, boasting unparalleled sea views and a prime location just moments from all amenities and the beach in Elviria. With generous proportions and a sleek, modern design, the property features four spacious bedrooms, each with its own en-suite bathroom, plus an additional guest toilet conveniently located next to the living area. The bedrooms are thoughtfully arranged over two levels to ensure maximum comfort and privacy. Upon entering the penthouse from either the garage or the main entrance, the private elevator opens into a welcoming foyer that leads into a bright and airy living room with soaring ceilings, creating a sense of openness and elegance. This level also includes a formal dining area, and a contemporary, open-plan kitchen equipped with high-end appliances, inclu...