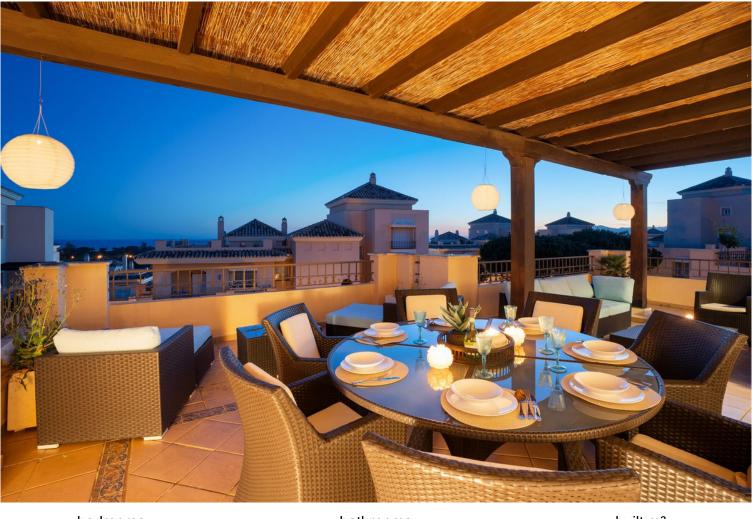

**ELVIRIA** 

bedrooms 4 bathrooms 4 built m<sup>2</sup>

## PENTHOUSE IN ELVIRIA

This stunning duplex penthouse in Elviria presents a unique opportunity for both investment and personal enjoyment, boasting unparalleled sea views and a prime location just moments from all amenities and the beach in Elviria. With generous proportions and a sleek, modern design, the property features four spacious bedrooms, each with its own en-suite bathroom, plus an additional guest toilet conveniently located next to the living area. The bedrooms are thoughtfully arranged over two levels to ensure maximum comfort and privacy. Upon entering the penthouse from either the garage or the main entrance, the private elevator opens into a welcoming foyer that leads into a bright and airy living room with soaring ceilings, creating a sense of openness and elegance. This level also includes a formal dining area, and a contemporary, open-plan kitchen equipped with high-end appliances, inclu...