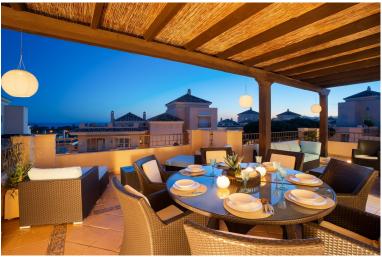

**ELVIRIA** 

bedrooms 4 bathrooms 4 built m<sup>2</sup>

## PENTHOUSE IN ELVIRIA

This stunning duplex penthouse in Elviria presents a unique opportunity for both investment and personal enjoyment, boasting unparalleled sea views and a prime location just moments from all amenities and the beach in Elviria. With generous proportions and a sleek, modern design, the property features four spacious bedrooms, each with its own en-suite bathroom, plus an additional guest toilet conveniently located next to the living area. The bedrooms are thoughtfully arranged over two levels to ensure maximum comfort and privacy. Upon entering the penthouse from either the garage or the main entrance, the private elevator opens into a welcoming foyer that leads into a bright and airy living room with soaring ceilings, creating a sense of openness and elegance. This level also includes a formal dining area, and a contemporary, open-plan kitchen equipped with high-end appliances, inclu...