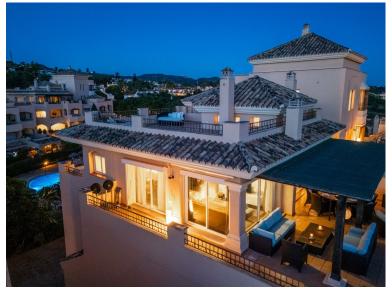

**ELVIRIA** 

bedrooms 4 bathrooms 4 built m<sup>2</sup>

## PENTHOUSE IN ELVIRIA

This stunning duplex penthouse in Elviria presents a unique opportunity for both investment and personal enjoyment, boasting unparalleled sea views and a prime location just moments from all amenities and the beach in Elviria. With generous proportions and a sleek, modern design, the property features four spacious bedrooms, each with its own en-suite bathroom, plus an additional guest toilet conveniently located next to the living area. The bedrooms are thoughtfully arranged over two levels to ensure maximum comfort and privacy. Upon entering the penthouse from either the garage or the main entrance, the private elevator opens into a welcoming foyer that leads into a bright and airy living room with soaring ceilings, creating a sense of openness and elegance. This level also includes a formal dining area, and a contemporary, open-plan kitchen equipped with high-end appliances, inclu...