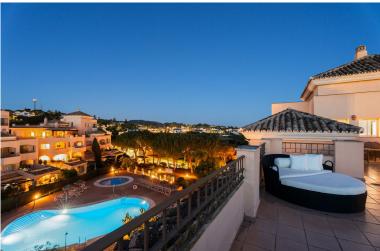

## PENTHOUSE IN ELVIRIA

This stunning duplex penthouse in Elviria presents a unique opportunity for both investment and personal enjoyment, boasting unparalleled sea views and a prime location just moments from all amenities and the beach in Elviria. With generous proportions and a sleek, modern design, the property features four spacious bedrooms, each with its own en-suite bathroom, plus an additional guest toilet conveniently located next to the living area. The bedrooms are thoughtfully arranged over two levels to ensure maximum comfort and privacy. Upon entering the penthouse from either the garage or the main entrance, the private elevator opens into a welcoming foyer that leads into a bright and airy living room with soaring ceilings, creating a sense of openness and elegance. This level also includes a formal dining area, and a contemporary, open-plan kitchen equipped with high-end appliances, inclu...