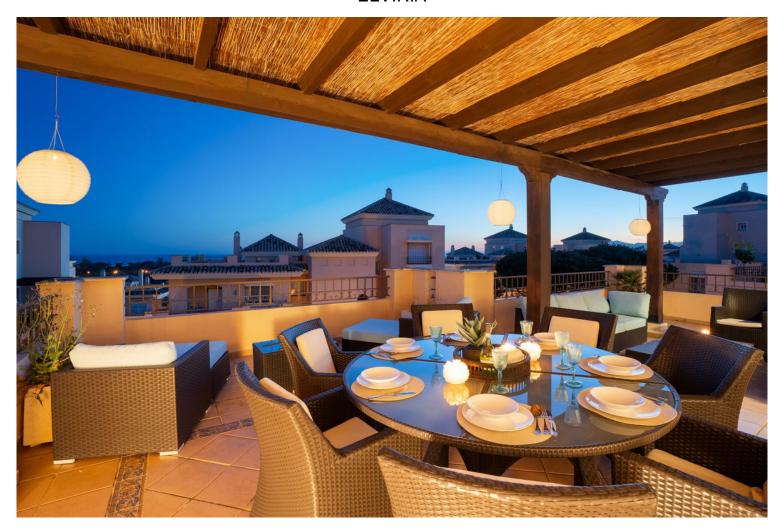

## PENTHOUSE IN ELVIRIA

This stunning duplex penthouse in Elviria presents a unique opportunity for both investment and personal enjoyment, boasting unparalleled sea views and a prime location just moments from all amenities and the beach in Elviria. With generous proportions and a sleek, modern design, the property features four spacious bedrooms, each with its own en-suite bathroom, plus an additional guest toilet conveniently located next to the living area. The bedrooms are thoughtfully arranged over two levels to ensure maximum comfort and privacy. Upon entering the penthouse from either the garage or the main entrance, the private elevator opens into a welcoming foyer that leads into a bright and airy living room with soaring ceilings, creating a sense of openness and elegance. This level also includes a formal dining area, and a contemporary, open-plan kitchen equipped with high-end appliances, inclu...