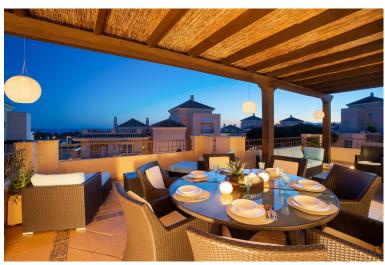

## PENTHOUSE IN ELVIRIA

This stunning duplex penthouse in Elviria presents a unique opportunity for both investment and personal enjoyment, boasting unparalleled sea views and a prime location just moments from all amenities and the beach in Elviria. With generous proportions and a sleek, modern design, the property features four spacious bedrooms, each with its own en-suite bathroom, plus an additional guest toilet conveniently located next to the living area. The bedrooms are thoughtfully arranged over two levels to ensure maximum comfort and privacy. Upon entering the penthouse from either the garage or the main entrance, the private elevator opens into a welcoming foyer that leads into a bright and airy living room with soaring ceilings, creating a sense of openness and elegance. This level also includes a formal dining area, and a contemporary, open-plan kitchen equipped with high-end appliances, inclu...