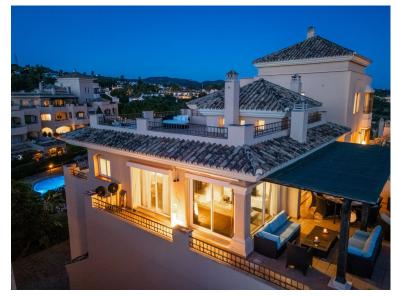

## PENTHOUSE IN ELVIRIA

This stunning duplex penthouse in Elviria presents a unique opportunity for both investment and personal enjoyment, boasting unparalleled sea views and a prime location just moments from all amenities and the beach in Elviria. With generous proportions and a sleek, modern design, the property features four spacious bedrooms, each with its own en-suite bathroom, plus an additional guest toilet conveniently located next to the living area. The bedrooms are thoughtfully arranged over two levels to ensure maximum comfort and privacy. Upon entering the penthouse from either the garage or the main entrance, the private elevator opens into a welcoming foyer that leads into a bright and airy living room with soaring ceilings, creating a sense of openness and elegance. This level also includes a formal dining area, and a contemporary, open-plan kitchen equipped with high-end appliances, inclu...