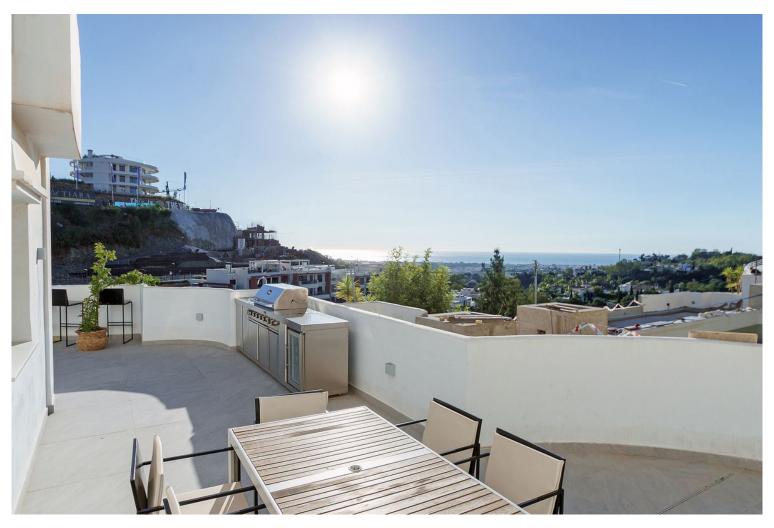

## APARTMENT IN BENAHAVÍS

Recently renovated, the apartment features a modern design with an open-plan living area that seamlessly connects to a cozy balcony, perfect for enjoying the picturesque scenery. This charming 2-bedroom apartment in La Quinta (Benahavís) boasts panoramic sea views and a desirable south orientation, ensuring plenty of natural light throughout the day. The spacious layout includes a large terrace, ideal for outdoor living and entertaining, complete with a barbecue area. Enjoy the best of both worlds with easy access to local amenities and the serene beauty of the surrounding mountains. Storage room and one parking space is included in the price. Puerto Banus - 10 minutes San Pedro - 8 minutes Airport - 30 minutes LET US MOVE YOU!