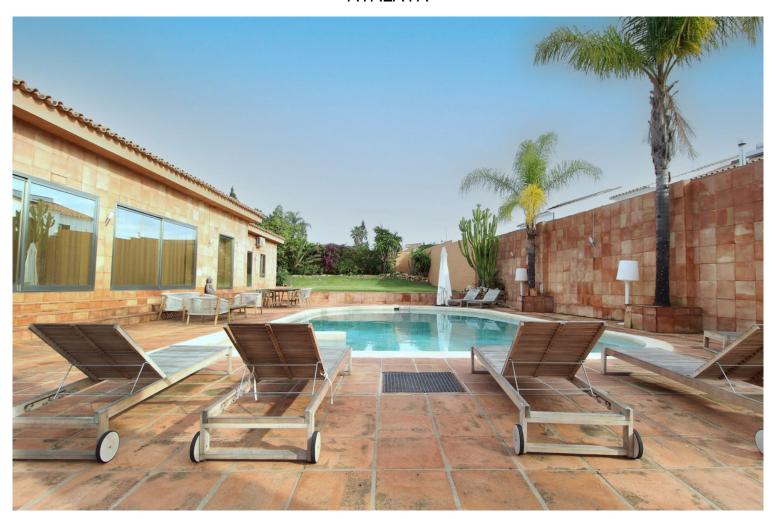

## VILLA IN ATALAYA

Situated in the highly desirable area of Atalaya, just a short distance from San Pedro, Estepona, and Benahavis, this spacious, fully refurbished villa offers a blend of style and comfort, with most of the living space conveniently laid out on one level. Built on a large, private plot, the villa's thoughtful design creates an airy and spacious ambiance throughout. As you enter the welcoming hallway, you are immediately struck by the sense of openness, with the living area unfolding before you. To your left, the beautifully designed open kitchen exudes a natural lbizan charm, a theme echoed throughout the villa. The living area is thoughtfully arranged in an "L" shape, featuring large patio doors that lead to the garden and pool, allowing abundant natural light to flood the living and dining spaces. The villa boasts three generously sized bedroom suites on the main level, ...