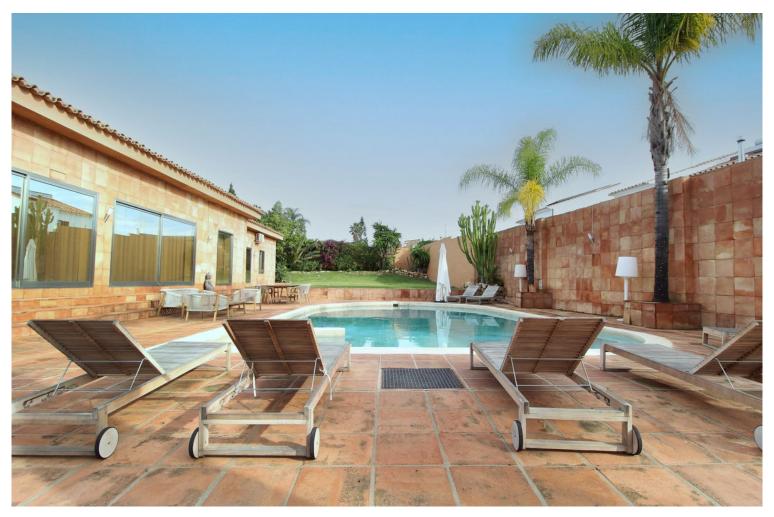

## **ATALAYA**

bedrooms bathrooms built  $m^2$  plot  $m^2$  4 396 1,460

## VILLA IN ATALAYA

Situated in the highly desirable area of Atalaya, just a short distance from San Pedro, Estepona, and Benahavis, this spacious, fully refurbished villa offers a blend of style and comfort, with most of the living space conveniently laid out on one level. Built on a large, private plot, the villa's thoughtful design creates an airy and spacious ambiance throughout. As you enter the welcoming hallway, you are immediately struck by the sense of openness, with the living area unfolding before you. To your left, the beautifully designed open kitchen exudes a natural lbizan charm, a theme echoed throughout the villa. The living area is thoughtfully arranged in an "L" shape, featuring large patio doors that lead to the garden and pool, allowing abundant natural light to flood the living and dining spaces. The villa boasts three generously sized bedroom suites on the main level, ...