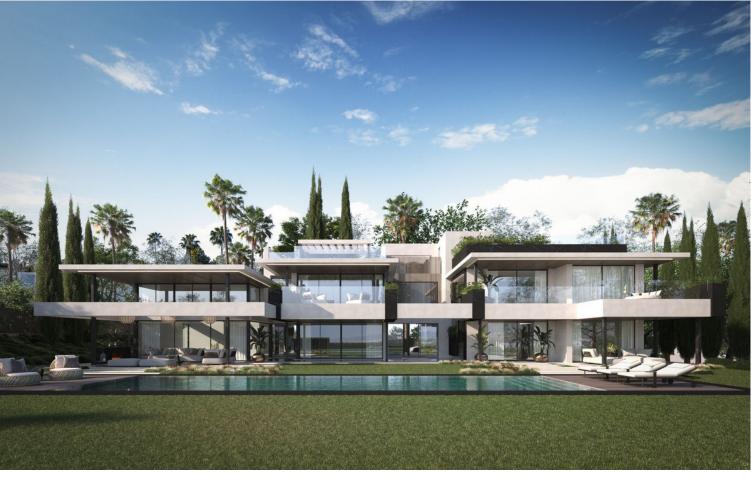

## VILLA IN SOTOGRANDE

This impressive villa, located in the prestigious Kings and Queens area of Sotogrande Costa, offers its residents the extraordinary opportunity to immerse themselves in the luxurious Mediterranean lifestyle. Designed by renowned architect Ismael Mérida, its minimalist and avant-garde style combines contemporary luxury with the natural beauty of the surroundings. The villa enjoys an exceptional southeast orientation, maximizing the entry of abundant sunlight throughout the day and offering stunning panoramic sea views from the upper floors. The exterior of the villa is equally impressive, with a carefully designed garden area, a barbecue area for hosting outdoor gatherings, and a saltwater infinity pool, ideal for taking a dip during the hot summer months. A large, practically flat plot of 2207 m<sup>2</sup> invites us to discover the house following the path leading to the majestic main entrance....