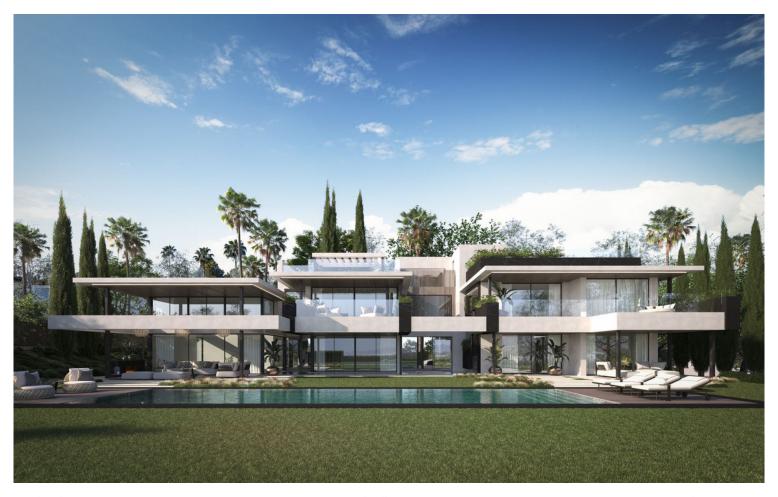

## VILLA IN SOTOGRANDE

This impressive villa, located in the prestigious Kings and Queens area of Sotogrande Costa, offers its residents the extraordinary opportunity to immerse themselves in the luxurious Mediterranean lifestyle. Designed by renowned architect Ismael Mérida, its minimalist and avant-garde style combines contemporary luxury with the natural beauty of the surroundings. The villa enjoys an exceptional southeast orientation, maximizing the entry of abundant sunlight throughout the day and offering stunning panoramic sea views from the upper floors. The exterior of the villa is equally impressive, with a carefully designed garden area, a barbecue area for hosting outdoor gatherings, and a saltwater infinity pool, ideal for taking a dip during the hot summer months. A large, practically flat plot of 2207 m² invites us to discover the house following the path leading to the majestic main entrance....