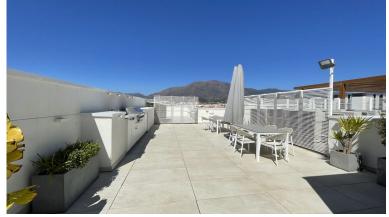

## PENTHOUSE IN ESTEPONA

Beautiful top floor apartment on the beachfront, entrance from the new Estepona promenade. Very central, next to all kinds of services and amenities. Panoramic views to the town of Estepona and Sierra Bermeja. It is located in a luxury, inteligent and efficient building, recently build. The apartment has been modified to have two bedrooms instead of one. The modern kitchen is equipped with AEG appliances and includes a hob, oven, microwave, refrigerator, washingmachine and dryer. Large terrace with grill and dishwasher. Aerothermal air conditioning and underfloor heating. The apartment includes a garage space and storage room. The building has a pool on the roof, toilets, Jacuzzi, gym and BBQ