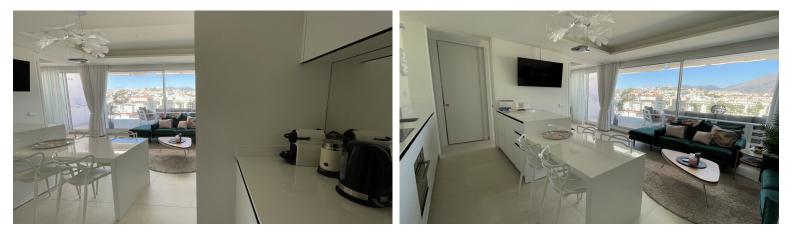

## PENTHOUSE IN ESTEPONA

Beautiful top floor apartment on the beachfront, entrance from the new Estepona promenade. Very central, next to all kinds of services and amenities. Panoramic views to the town of Estepona and Sierra Bermeja. It is located in a luxury, inteligent and efficient building, recently build. The apartment has been modified to have two bedrooms instead of one. The modern kitchen is equipped with AEG appliances and includes a hob, oven, microwave, refrigerator, washingmachine and dryer. Large terrace with grill and dishwasher. Aerothermal air conditioning and underfloor heating. The apartment includes a garage space and storage room. The building has a pool on the roof, toilets, Jacuzzi, gym and BBQ