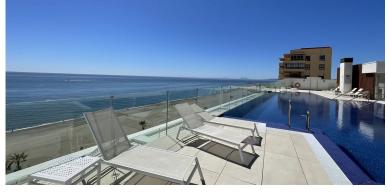

## PENTHOUSE IN ESTEPONA

Beautiful top floor apartment on the beachfront, entrance from the new Estepona promenade. Very central, next to all kinds of services and amenities. Panoramic views to the town of Estepona and Sierra Bermeja. It is located in a luxury, inteligent and efficient building, recently build. The apartment has been modified to have two bedrooms instead of one. The modern kitchen is equipped with AEG appliances and includes a hob, oven, microwave, refrigerator, washingmachine and dryer. Large terrace with grill and dishwasher. Aerothermal air conditioning and underfloor heating. The apartment includes a garage space and storage room. The building has a pool on the roof, toilets, Jacuzzi, gym and BBQ