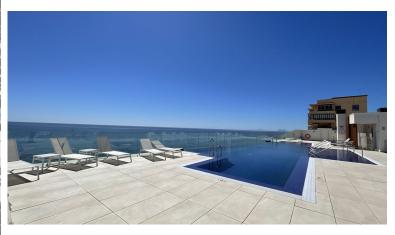

## PENTHOUSE IN ESTEPONA

Beautiful top floor apartment on the beachfront, entrance from the new Estepona promenade. Very central, next to all kinds of services and amenities. Panoramic views to the town of Estepona and Sierra Bermeja. It is located in a luxury, inteligent and efficient building, recently build. The apartment has been modified to have two bedrooms instead of one. The modern kitchen is equipped with AEG appliances and includes a hob, oven, microwave, refrigerator, washingmachine and dryer. Large terrace with grill and dishwasher. Aerothermal air conditioning and underfloor heating. The apartment includes a garage space and storage room. The building has a pool on the roof, toilets, Jacuzzi, gym and BBQ