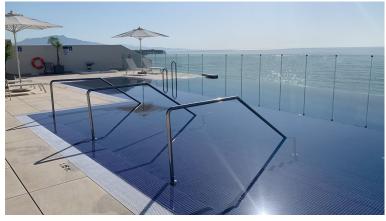

## PENTHOUSE IN ESTEPONA

Beautiful top floor apartment on the beachfront, entrance from the new Estepona promenade. Very central, next to all kinds of services and amenities. Panoramic views to the town of Estepona and Sierra Bermeja. It is located in a luxury, inteligent and efficient building, recently build. The apartment has been modified to have two bedrooms instead of one. The modern kitchen is equipped with AEG appliances and includes a hob, oven, microwave, refrigerator, washingmachine and dryer. Large terrace with grill and dishwasher. Aerothermal air conditioning and underfloor heating. The apartment includes a garage space and storage room. The building has a pool on the roof, toilets, Jacuzzi, gym and BBQ