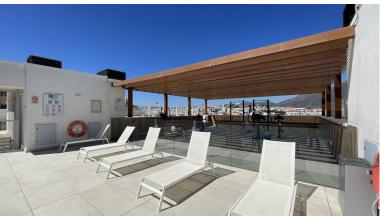

## PENTHOUSE IN ESTEPONA

Beautiful top floor apartment on the beachfront, entrance from the new Estepona promenade. Very central, next to all kinds of services and amenities. Panoramic views to the town of Estepona and Sierra Bermeja. It is located in a luxury, inteligent and efficient building, recently build. The apartment has been modified to have two bedrooms instead of one. The modern kitchen is equipped with AEG appliances and includes a hob, oven, microwave, refrigerator, washingmachine and dryer. Large terrace with grill and dishwasher. Aerothermal air conditioning and underfloor heating. The apartment includes a garage space and storage room. The building has a pool on the roof, toilets, Jacuzzi, gym and BBQ