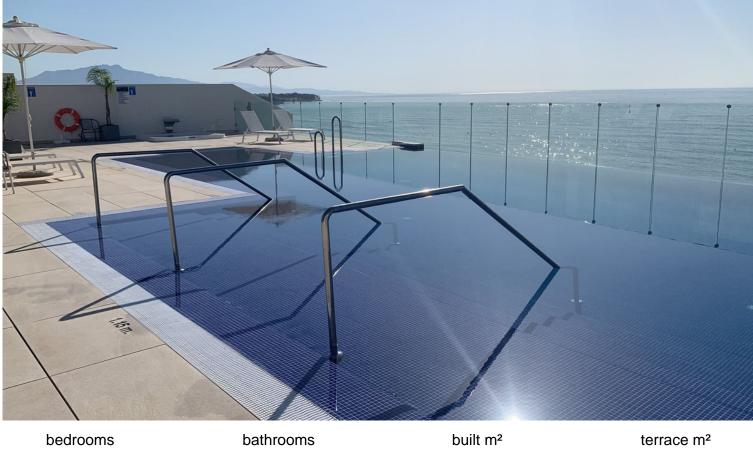

## PENTHOUSE IN ESTEPONA

Beautiful top floor apartment on the beachfront, entrance from the new Estepona promenade. Very central, next to all kinds of services and amenities. Panoramic views to the town of Estepona and Sierra Bermeja. It is located in a luxury, inteligent and efficient building, recently build. The apartment has been modified to have two bedrooms instead of one. The modern kitchen is equipped with AEG appliances and includes a hob, oven, microwave, refrigerator, washingmachine and dryer. Large terrace with grill and dishwasher. Aerothermal air conditioning and underfloor heating. The apartment includes a garage space and storage room. The building has a pool on the roof, toilets, Jacuzzi, gym and BBQ