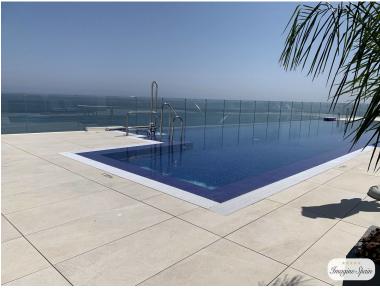

## PENTHOUSE IN ESTEPONA

Beautiful top floor apartment on the beachfront, entrance from the new Estepona promenade. Very central, next to all kinds of services and amenities. Panoramic views to the town of Estepona and Sierra Bermeja. It is located in a luxury, inteligent and efficient building, recently build. The apartment has been modified to have two bedrooms instead of one. The modern kitchen is equipped with AEG appliances and includes a hob, oven, microwave, refrigerator, washingmachine and dryer. Large terrace with grill and dishwasher. Aerothermal air conditioning and underfloor heating. The apartment includes a garage space and storage room. The building has a pool on the roof, toilets, Jacuzzi, gym and BBQ