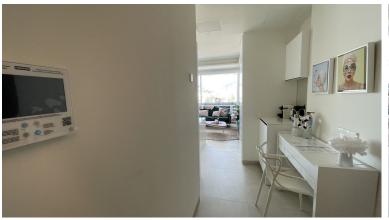

## PENTHOUSE IN ESTEPONA

Beautiful top floor apartment on the beachfront, entrance from the new Estepona promenade. Very central, next to all kinds of services and amenities. Panoramic views to the town of Estepona and Sierra Bermeja. It is located in a luxury, inteligent and efficient building, recently build. The apartment has been modified to have two bedrooms instead of one. The modern kitchen is equipped with AEG appliances and includes a hob, oven, microwave, refrigerator, washingmachine and dryer. Large terrace with grill and dishwasher. Aerothermal air conditioning and underfloor heating. The apartment includes a garage space and storage room. The building has a pool on the roof, toilets, Jacuzzi, gym and BBQ