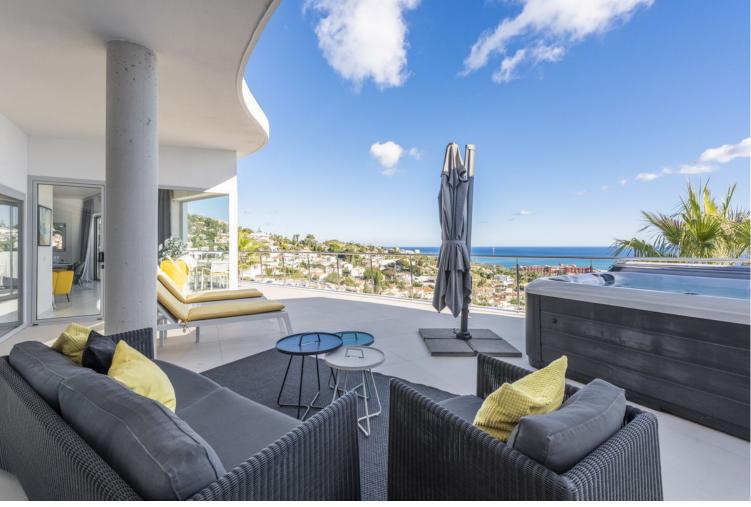

## PENTHOUSE IN BENALMADENA

Welcome to the best penthouse in the prestigious community The Hill Collection in Reserva del Higueron! Don't miss this incredible opportunity for an apartment with unobstructed sea views, completely unobstructed, which is also ready to move into. This spacious, luxurious 104 sqm penthouse offers 2 bedrooms, 2 full bathrooms, open plan kitchen, living and dining room and a large terrace, accessible from all rooms. The 94 square meter terrace, which has a covered part and a large jacuzzi, becomes an integral part of the apartment when you leave the terrace doors open and you enjoy both sun and views all year round. The floor plan allows you to enjoy the sea view right from the bed when you wake up and it is just as captivating when you are standing and cooking or sitting and eating. It is not made worse by the magnificent southern orientation with wonderful sun position. In addi...