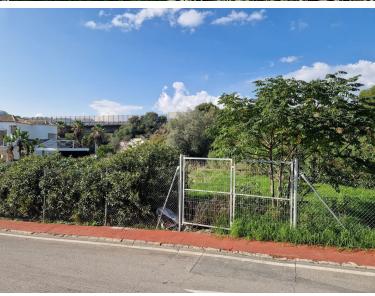

## LAND IN NUEVA ANDALUCÍA

Plot located between Los Naranjos Golf Club and La Quinta Golf Club. Situated second line golf to Los Naranjos golf course with partial views of the golf course. A reasonably flat plot so it is easy to build on. Shops and restaurants are within easy reach. The building density is 0,20 m2/m2 which shall allow 160 m2 of built area plus terraces and basement. Therefore, if you make a basement of 80 m2 you could have a total of 240 m2 built area although the basement could be bigger. On top of this you could have covered terraces which are open on the sides.