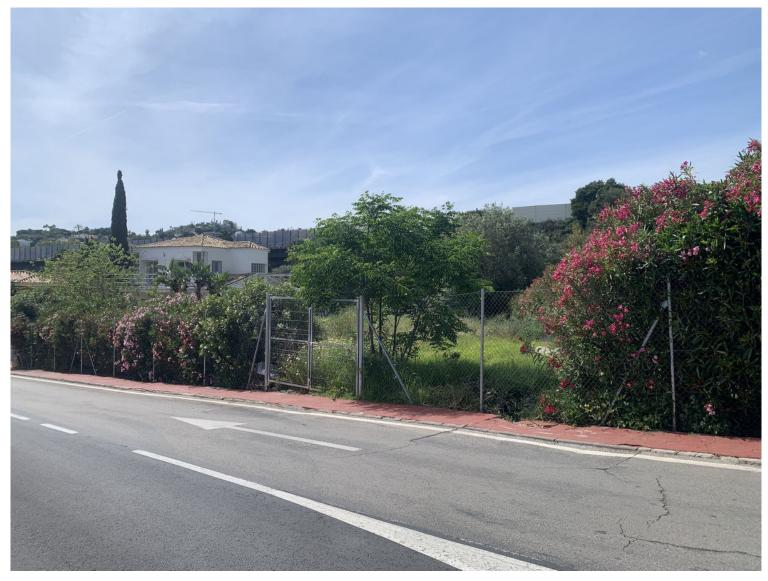

## LAND IN NUEVA ANDALUCÍA

Plot located between Los Naranjos Golf Club and La Quinta Golf Club. Situated second line golf to Los Naranjos golf course with partial views of the golf course. A reasonably flat plot so it is easy to build on. Shops and restaurants are within easy reach. The building density is 0,20 m2/m2 which shall allow 160 m2 of built area plus terraces and basement. Therefore, if you make a basement of 80 m2 you could have a total of 240 m2 built area although the basement could be bigger. On top of this you could have covered terraces which are open on the sides.