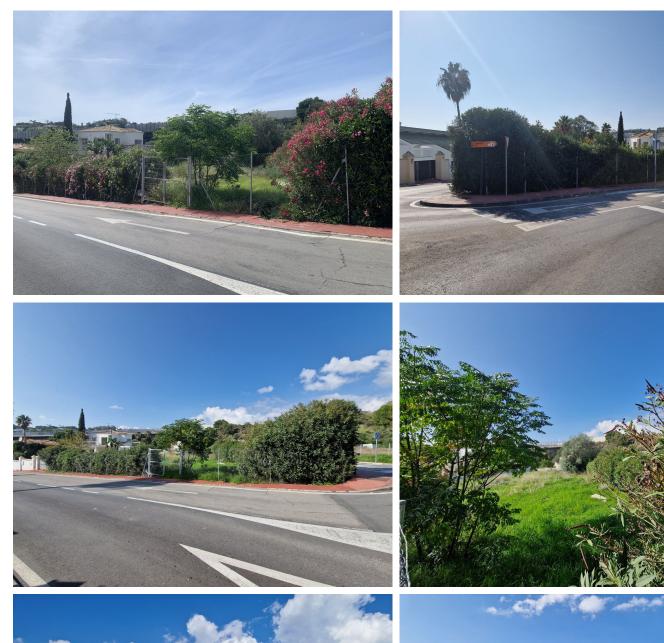

## LAND IN NUEVA ANDALUCÍA

Plot located between Los Naranjos Golf Club and La Quinta Golf Club. Situated second line golf to Los Naranjos golf course with partial views of the golf course. A reasonably flat plot so it is easy to build on. Shops and restaurants are within easy reach. The building density is 0,20 m2/m2 which shall allow 160 m2 of built area plus terraces and basement. Therefore, if you make a basement of 80 m2 you could have a total of 240 m2 built area although the basement could be bigger. On top of this you could have covered terraces which are open on the sides.