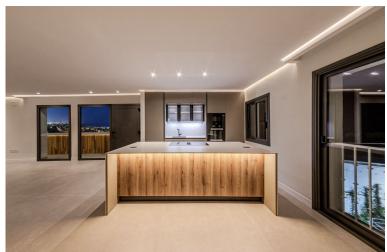

## PENTHOUSE IN NUEVA ANDALUCÍA

Great location within walking distance of Centro plaza and with parking and storage. A beautiful, bright and spacious home within walking distance of all the amenities within the local area. Well renovated and perfectly located....a 2 bedroom Nueva Andalucia apartment. A home within walking distance of Puerto Banús. Located on the top floor of the complex with open views, this property has easy access via a lift from the secure underground parking where there is also a storeroom. Penthouse apartment in a superbly located Nueva Andalucía urbanisation, within an easy walking distance of Centro Plaza and Puerto Banús. This delightful and sunny home is reformed to a very high standard. Having been stripped back to its bare bones, the owner has replaced all the original electricity system with new and more efficient cables. In the same way the original plumping system has been removed and ne...