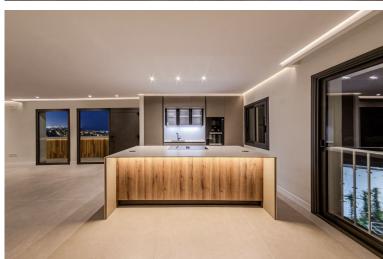

## PENTHOUSE IN NUEVA ANDALUCÍA

Great location within walking distance of Centro plaza and with parking and storage. Nueva Andalucia...close to Centro Plaza. A beautiful, bright and spacious home within walking distance of all the amenities within the local area. Well renovated and perfectly located....a 2 bedroom Nueva Andalucia apartment. A home within walking distance of Puerto Banús. Located on the top floor of the complex with open views, this property has easy access via a lift from the secure underground parking where there is also a storeroom. Penthouse apartment in a superbly located Nueva Andalucía urbanisation, within an easy walking distance of Centro Plaza and Puerto Banús. This delightful and sunny home is reformed to a very high standard. Having been stripped back to its bare bones, the owner has replaced all the original electricity system with new and more efficient cables. In the same way the original...