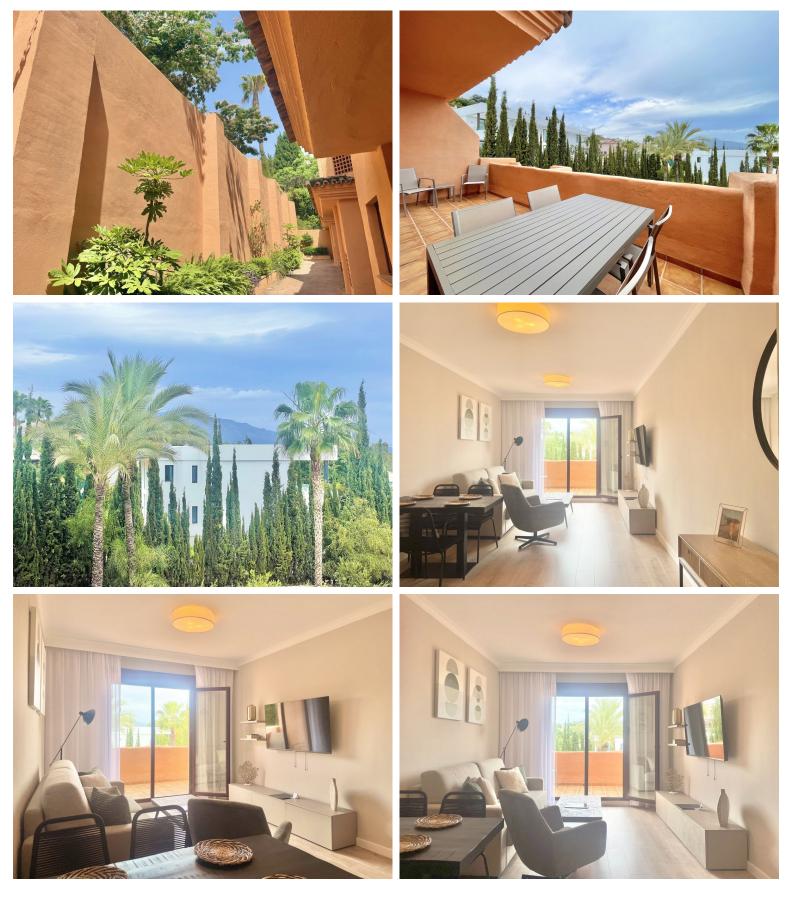

## APARTMENT IN BENAHAVÍS

A stunning 2-bedroom, 2-bathroom, first floor apartment in a wonderful resort, offering Sea, Golf, and Mountain Views. This practical hassle-free investment property offers the perfect blend of resort hotel services and amenities with the independence of an apartment. Enjoy access to multiple swimming pools, lush gardens, a co-working space, and a professionally equipped gym. The resort is a serene haven on the edge of El Paraiso Golf, and close to Villa Padierna Golf, Tramores Golf, Atalaya Golf, and Guadalmina Golf. Located at the intersection of Marbella, Estepona, and Benahavís, this prime spot ensures proximity to stunning beaches, top-notch golf courses, and a plethora of coastal activities. The resort's rental program makes owning a Marbella property effortless, allowing you to enjoy a fully serviced resort while also benefiting from consistent rental income potential. ...