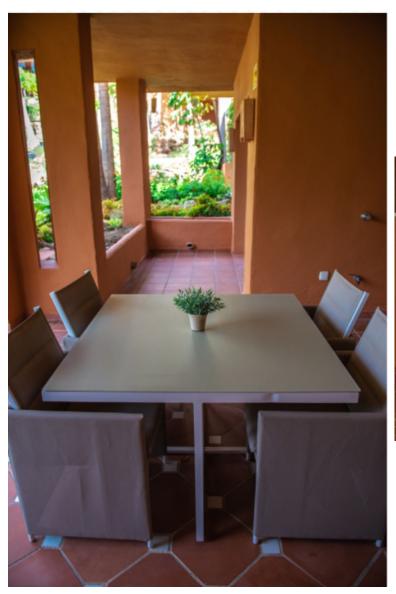

## APARTMENT IN NUEVA ANDALUCÍA

Spacious Luxury Ground Floor Apartment with Two Bedrooms in Alminar de Marbella, at the Heart of Golf Valley, Nueva Andalucía. •Total built area: 217 m² (including terraces). •Interior built area: 164 m² •Terrace area: 53 m² •Usable area: 149 m² This exclusive apartment is located in a tranquil and prestigious residential complex with west and east orientation, offering views of the magnificent tropical garden, just minutes from Puerto Banús and surrounded by all essential services. The layout of the apartment is both functional and elegant: a spacious entrance hall leads to an open-plan living and dining area with access to the terrace, which is shared with the master bedroom's terrace. The master bedroom features an en-suite bathroom. The second bedroom is equally spacious, with access to a private terrace and a separate bathroom. The independent kitchen is fully equipped with...