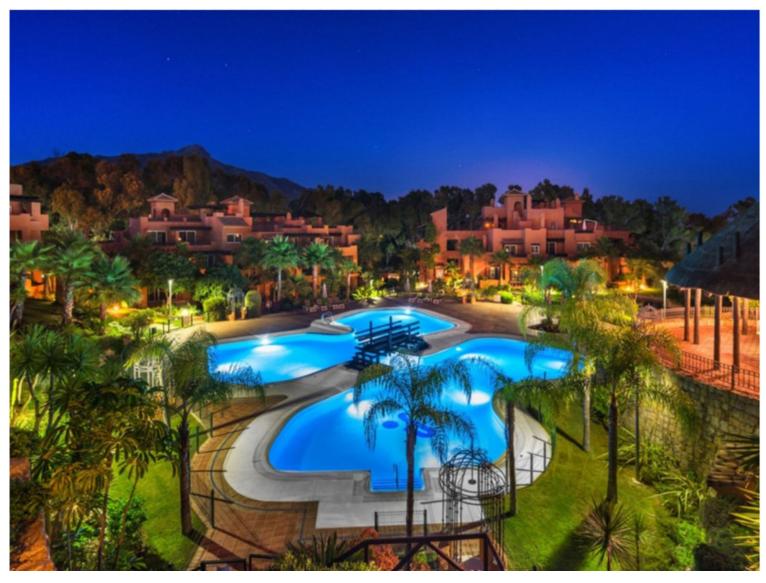

## APARTMENT IN NUEVA ANDALUCÍA

Spacious Luxury Ground Floor Apartment with Two Bedrooms in Alminar de Marbella, at the Heart of Golf Valley, Nueva Andalucía. •Total built area: 217 m² (including terraces). •Interior built area: 164 m² •Terrace area: 53 m² •Usable area: 149 m² This exclusive apartment is located in a tranquil and prestigious residential complex with west and east orientation, offering views of the magnificent tropical garden, just minutes from Puerto Banús and surrounded by all essential services. The layout of the apartment is both functional and elegant: a spacious entrance hall leads to an open-plan living and dining area with access to the terrace, which is shared with the master bedroom's terrace. The master bedroom features an en-suite bathroom. The second bedroom is equally spacious, with access to a private terrace and a separate bathroom. The independent kitchen is fully equipped with...