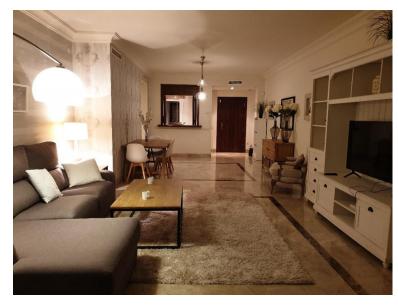

## APARTMENT IN NUEVA ANDALUCÍA

Spacious Luxury Ground Floor Apartment with Two Bedrooms in Alminar de Marbella, at the Heart of Golf Valley, Nueva Andalucía. •Total built area: 217 m² (including terraces). •Interior built area: 164 m² •Terrace area: 53 m² •Usable area: 149 m² This exclusive apartment is located in a tranquil and prestigious residential complex with west and east orientation, offering views of the magnificent tropical garden, just minutes from Puerto Banús and surrounded by all essential services. The layout of the apartment is both functional and elegant: a spacious entrance hall leads to an open-plan living and dining area with access to the terrace, which is shared with the master bedroom's terrace. The master bedroom features an en-suite bathroom. The second bedroom is equally spacious, with access to a private terrace and a separate bathroom. The independent kitchen is fully equipped with...