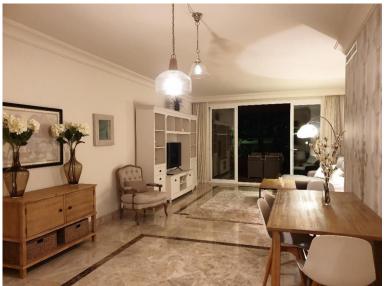

## APARTMENT IN NUEVA ANDALUCÍA

Spacious Luxury Ground Floor Apartment with Two Bedrooms in Alminar de Marbella, at the Heart of Golf Valley, Nueva Andalucía. •Total built area: 217 m² (including terraces). •Interior built area: 164 m² •Terrace area: 53 m² •Usable area: 149 m² This exclusive apartment is located in a tranquil and prestigious residential complex with west and east orientation, offering views of the magnificent tropical garden, just minutes from Puerto Banús and surrounded by all essential services. The layout of the apartment is both functional and elegant: a spacious entrance hall leads to an open-plan living and dining area with access to the terrace, which is shared with the master bedroom's terrace. The master bedroom features an en-suite bathroom. The second bedroom is equally spacious, with access to a private terrace and a separate bathroom. The independent kitchen is fully equipped with...