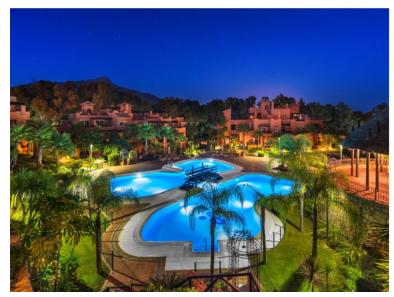

## APARTMENT IN NUEVA ANDALUCÍA

Spacious Luxury Ground Floor Apartment with Two Bedrooms in Alminar de Marbella, at the Heart of Golf Valley, Nueva Andalucía. •Total built area: 217 m² (including terraces). •Interior built area: 164 m² •Terrace area: 53 m² •Usable area: 149 m² This exclusive apartment is located in a tranquil and prestigious residential complex with west and east orientation, offering views of the magnificent tropical garden, just minutes from Puerto Banús and surrounded by all essential services. The layout of the apartment is both functional and elegant: a spacious entrance hall leads to an open-plan living and dining area with access to the terrace, which is shared with the master bedroom's terrace. The master bedroom features an en-suite bathroom. The second bedroom is equally spacious, with access to a private terrace and a separate bathroom. The independent kitchen is fully equipped with...