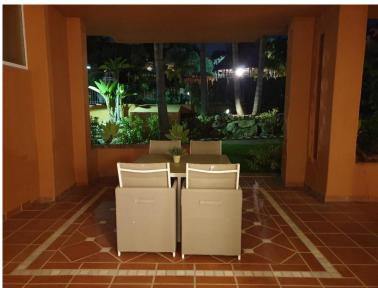

## APARTMENT IN NUEVA ANDALUCÍA

Spacious Luxury Ground Floor Apartment with Two Bedrooms in Alminar de Marbella, at the Heart of Golf Valley, Nueva Andalucía. •Total built area: 217 m² (including terraces). •Interior built area: 164 m² •Terrace area: 53 m² •Usable area: 149 m² This exclusive apartment is located in a tranquil and prestigious residential complex with west and east orientation, offering views of the magnificent tropical garden, just minutes from Puerto Banús and surrounded by all essential services. The layout of the apartment is both functional and elegant: a spacious entrance hall leads to an open-plan living and dining area with access to the terrace, which is shared with the master bedroom's terrace. The master bedroom features an en-suite bathroom. The second bedroom is equally spacious, with access to a private terrace and a separate bathroom. The independent kitchen is fully equipped with...