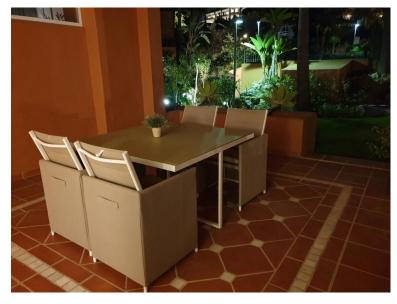

## APARTMENT IN NUEVA ANDALUCÍA

Spacious Luxury Ground Floor Apartment with Two Bedrooms in Alminar de Marbella, at the Heart of Golf Valley, Nueva Andalucía. •Total built area: 217 m² (including terraces). •Interior built area: 164 m² •Terrace area: 53 m² •Usable area: 149 m² This exclusive apartment is located in a tranquil and prestigious residential complex with west and east orientation, offering views of the magnificent tropical garden, just minutes from Puerto Banús and surrounded by all essential services. The layout of the apartment is both functional and elegant: a spacious entrance hall leads to an open-plan living and dining area with access to the terrace, which is shared with the master bedroom's terrace. The master bedroom features an en-suite bathroom. The second bedroom is equally spacious, with access to a private terrace and a separate bathroom. The independent kitchen is fully equipped with...