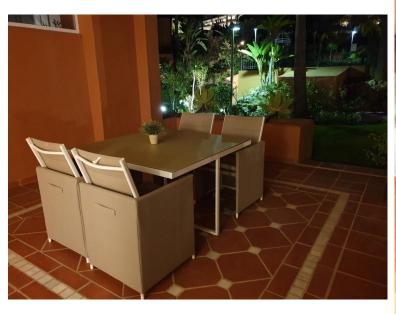

## APARTMENT IN NUEVA ANDALUCÍA

Spacious Luxury Ground Floor Apartment with Two Bedrooms in Alminar de Marbella, at the Heart of Golf Valley, Nueva Andalucía. •Total built area: 217 m<sup>2</sup> (including terraces). •Interior built area: 164 m<sup>2</sup> •Terrace area: 53 m<sup>2</sup> •Usable area: 149 m<sup>2</sup> This exclusive apartment is located in a tranquil and prestigious residential complex with west and east orientation, offering views of the magnificent tropical garden, just minutes from Puerto Banús and surrounded by all essential services. The layout of the apartment is both functional and elegant: a spacious entrance hall leads to an open-plan living and dining area with access to the terrace, which is shared with the master bedroom's terrace. The master bedroom features an en-suite bathroom. The second bedroom is equally spacious, with access to a private terrace and a separate bathroom. The independent kitchen is fully equipped with...