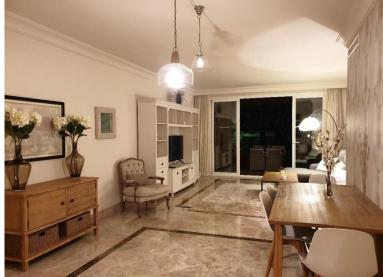

## APARTMENT IN NUEVA ANDALUCÍA

Spacious Luxury Ground Floor Apartment with Two Bedrooms in Alminar de Marbella, at the Heart of Golf Valley, Nueva Andalucía. •Total built area: 217 m<sup>2</sup> (including terraces). •Interior built area: 164 m<sup>2</sup> •Terrace area: 53 m<sup>2</sup> •Usable area: 149 m<sup>2</sup> This exclusive apartment is located in a tranquil and prestigious residential complex with west and east orientation, offering views of the magnificent tropical garden, just minutes from Puerto Banús and surrounded by all essential services. The layout of the apartment is both functional and elegant: a spacious entrance hall leads to an open-plan living and dining area with access to the terrace, which is shared with the master bedroom's terrace. The master bedroom features an en-suite bathroom. The second bedroom is equally spacious, with access to a private terrace and a separate bathroom. The independent kitchen is fully equipped with...