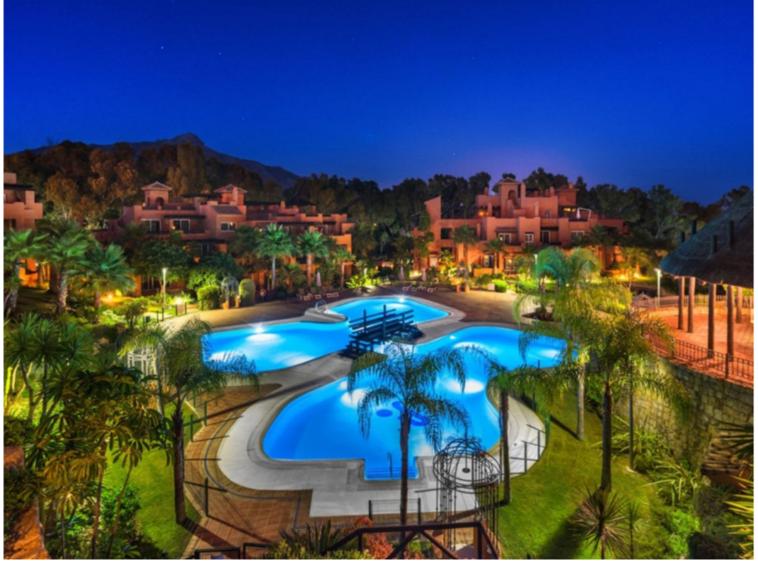

## APARTMENT IN NUEVA ANDALUCÍA

Spacious Luxury Ground Floor Apartment with Two Bedrooms in Alminar de Marbella, at the Heart of Golf Valley, Nueva Andalucía. •Total built area: 217 m<sup>2</sup> (including terraces). •Interior built area: 164 m<sup>2</sup> •Terrace area: 53 m<sup>2</sup> •Usable area: 149 m<sup>2</sup> This exclusive apartment is located in a tranquil and prestigious residential complex with west and east orientation, offering views of the magnificent tropical garden, just minutes from Puerto Banús and surrounded by all essential services. The layout of the apartment is both functional and elegant: a spacious entrance hall leads to an open-plan living and dining area with access to the terrace, which is shared with the master bedroom's terrace. The master bedroom features an en-suite bathroom. The second bedroom is equally spacious, with access to a private terrace and a separate bathroom. The independent kitchen is fully equipped with...