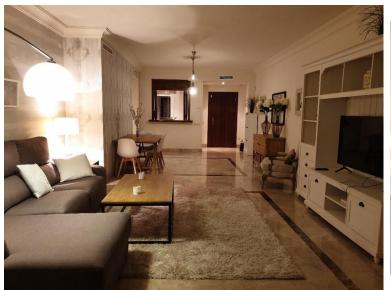

## APARTMENT IN NUEVA ANDALUCÍA

Spacious Luxury Ground Floor Apartment with Two Bedrooms in Alminar de Marbella, at the Heart of Golf Valley, Nueva Andalucía. •Total built area: 217 m<sup>2</sup> (including terraces). •Interior built area: 164 m<sup>2</sup> •Terrace area: 53 m<sup>2</sup> •Usable area: 149 m<sup>2</sup> This exclusive apartment is located in a tranquil and prestigious residential complex with west and east orientation, offering views of the magnificent tropical garden, just minutes from Puerto Banús and surrounded by all essential services. The layout of the apartment is both functional and elegant: a spacious entrance hall leads to an open-plan living and dining area with access to the terrace, which is shared with the master bedroom's terrace. The master bedroom features an en-suite bathroom. The second bedroom is equally spacious, with access to a private terrace and a separate bathroom. The independent kitchen is fully equipped with...