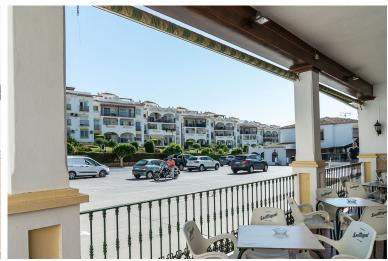

## LAND IN MIJAS

Corner property in Camino de Coín Property compatible with hospitality, recreational, health or hotel use, located at a strategic intersection of Camino de Coín, vital communication route between the Costa del Sol and the interior of Mijas. Just a few meters from Mijas Golf. At the present time it has 2582 m² of built surface, and ample free areas for parking. There is the possibility of extending the height and the built surface maintaining the current use (Bar-Restaurant and Events Room), or changing the activity. General characteristics: - Type of land: Consolidated Urban Land, with double qualification (CJ-3 Garden City and Private Equipment). - Plot area: 3,875 m². - Large free areas for parking. - Possibility of extending the height and built surface. - There are two independent buildings with valid opening licenses: one as a Bar-Restaurant and the other as an Events and Celebrat...