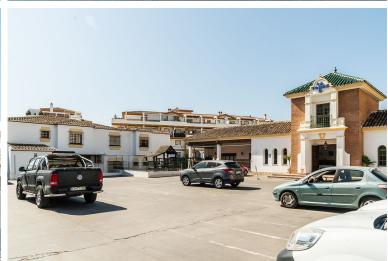

## LAND IN MIJAS

Corner property in Camino de Coín Property compatible with hospitality, recreational, health or hotel use, located at a strategic intersection of Camino de Coín, vital communication route between the Costa del Sol and the interior of Mijas. Just a few meters from Mijas Golf. At the present time it has 2582 m² of built surface, and ample free areas for parking. There is the possibility of extending the height and the built surface maintaining the current use (Bar-Restaurant and Events Room), or changing the activity. General characteristics: - Type of land: Consolidated Urban Land, with double qualification (CJ-3 Garden City and Private Equipment). - Plot area: 3,875 m². - Large free areas for parking. - Possibility of extending the height and built surface. - There are two independent buildings with valid opening licenses: one as a Bar-Restaurant and the other as an Events and Celebrat...