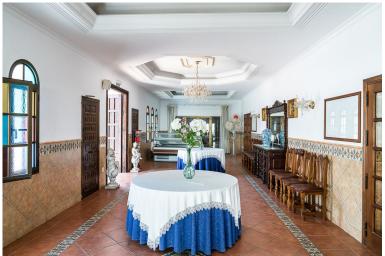

## LAND IN MIJAS

Corner property in Camino de Coín Property compatible with hospitality, recreational, health or hotel use, located at a strategic intersection of Camino de Coín, vital communication route between the Costa del Sol and the interior of Mijas. Just a few meters from Mijas Golf. At the present time it has 2582 m² of built surface, and ample free areas for parking. There is the possibility of extending the height and the built surface maintaining the current use (Bar-Restaurant and Events Room), or changing the activity. General characteristics: - Type of land: Consolidated Urban Land, with double qualification (CJ-3 Garden City and Private Equipment). - Plot area: 3,875 m². - Large free areas for parking. - Possibility of extending the height and built surface. - There are two independent buildings with valid opening licenses: one as a Bar-Restaurant and the other as an Events and Celebrat...