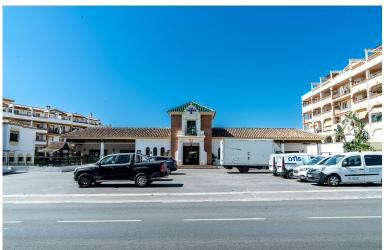

## LAND IN MIJAS

Corner property in Camino de Coín Property compatible with hospitality, recreational, health or hotel use, located at a strategic intersection of Camino de Coín, vital communication route between the Costa del Sol and the interior of Mijas. Just a few meters from Mijas Golf. At the present time it has 2582 m² of built surface, and ample free areas for parking. There is the possibility of extending the height and the built surface maintaining the current use (Bar-Restaurant and Events Room), or changing the activity. General characteristics: - Type of land: Consolidated Urban Land, with double qualification (CJ-3 Garden City and Private Equipment). - Plot area: 3,875 m². - Large free areas for parking. - Possibility of extending the height and built surface. - There are two independent buildings with valid opening licenses: one as a Bar-Restaurant and the other as an Events and Celebrat...