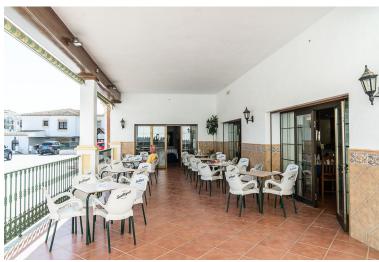

## LAND IN MIJAS

Corner property in Camino de Coín Property compatible with hospitality, recreational, health or hotel use, located at a strategic intersection of Camino de Coín, vital communication route between the Costa del Sol and the interior of Mijas. Just a few meters from Mijas Golf. At the present time it has 2582 m² of built surface, and ample free areas for parking. There is the possibility of extending the height and the built surface maintaining the current use (Bar-Restaurant and Events Room), or changing the activity. General characteristics: - Type of land: Consolidated Urban Land, with double qualification (CJ-3 Garden City and Private Equipment). - Plot area: 3,875 m². - Large free areas for parking. - Possibility of extending the height and built surface. - There are two independent buildings with valid opening licenses: one as a Bar-Restaurant and the other as an Events and Celebrat...