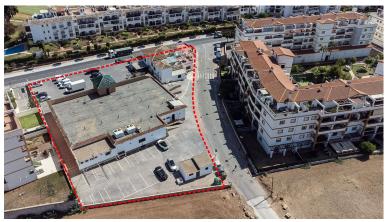

## LAND IN MIJAS

Corner property in Camino de Coín Property compatible with hospitality, recreational, health or hotel use, located at a strategic intersection of Camino de Coín, vital communication route between the Costa del Sol and the interior of Mijas. Just a few meters from Mijas Golf. At the present time it has 2582 m² of built surface, and ample free areas for parking. There is the possibility of extending the height and the built surface maintaining the current use (Bar-Restaurant and Events Room), or changing the activity. General characteristics: - Type of land: Consolidated Urban Land, with double qualification (CJ-3 Garden City and Private Equipment). - Plot area: 3,875 m². - Large free areas for parking. - Possibility of extending the height and built surface. - There are two independent buildings with valid opening licenses: one as a Bar-Restaurant and the other as an Events and Celebrat...