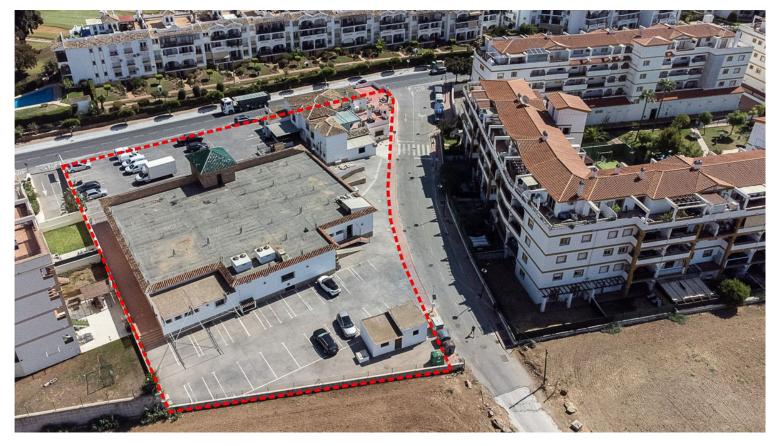

## LAND IN MIJAS

Corner property in Camino de Coín Property compatible with hospitality, recreational, health or hotel use, located at a strategic intersection of Camino de Coín, vital communication route between the Costa del Sol and the interior of Mijas. Just a few meters from Mijas Golf. At the present time it has 2582 m² of built surface, and ample free areas for parking. There is the possibility of extending the height and the built surface maintaining the current use (Bar-Restaurant and Events Room), or changing the activity. General characteristics: - Type of land: Consolidated Urban Land, with double qualification (CJ-3 Garden City and Private Equipment). - Plot area: 3,875 m². - Large free areas for parking. - Possibility of extending the height and built surface. - There are two independent buildings with valid opening licenses: one as a Bar-Restaurant and the other as an Events and Celebrat...