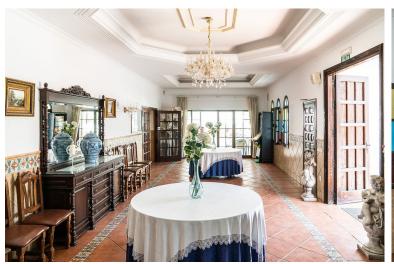

## LAND IN MIJAS

Corner property in Camino de Coín Property compatible with hospitality, recreational, health or hotel use, located at a strategic intersection of Camino de Coín, vital communication route between the Costa del Sol and the interior of Mijas. Just a few meters from Mijas Golf. At the present time it has 2582 m² of built surface, and ample free areas for parking. There is the possibility of extending the height and the built surface maintaining the current use (Bar-Restaurant and Events Room), or changing the activity. General characteristics: - Type of land: Consolidated Urban Land, with double qualification (CJ-3 Garden City and Private Equipment). - Plot area: 3,875 m². - Large free areas for parking. - Possibility of extending the height and built surface. - There are two independent buildings with valid opening licenses: one as a Bar-Restaurant and the other as an Events and Celebrat...