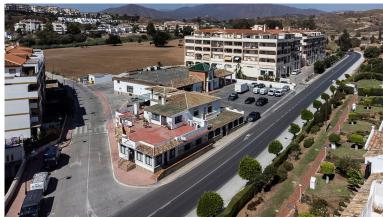

## LAND IN MIJAS

Corner property in Camino de Coín Property compatible with hospitality, recreational, health or hotel use, located at a strategic intersection of Camino de Coín, vital communication route between the Costa del Sol and the interior of Mijas. Just a few meters from Mijas Golf. At the present time it has 2582 m² of built surface, and ample free areas for parking. There is the possibility of extending the height and the built surface maintaining the current use (Bar-Restaurant and Events Room), or changing the activity. General characteristics: - Type of land: Consolidated Urban Land, with double qualification (CJ-3 Garden City and Private Equipment). - Plot area: 3,875 m². - Large free areas for parking. - Possibility of extending the height and built surface. - There are two independent buildings with valid opening licenses: one as a Bar-Restaurant and the other as an Events and Celebrat...