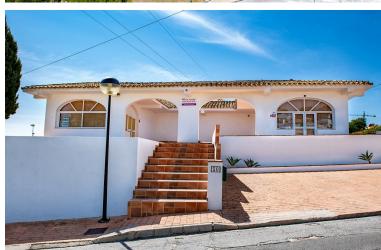

## **BENALMADENA**

bedrooms bathrooms built  $m^2$  terrace  $m^2$  plot  $m^2$  2 363 633 996

## COMMERCIAL IN BENALMADENA

Unique Property.......Residential and Commercial.......Nothing else around in Benalmadena....sea and mountain views. Commercial Center with a two bedroom / two bathroom apartment. It could be used for a private clinic, language school, nursery, business center, vets, legal office, currently being used as an Estate Agency servicing the local area. The list is endless of what businesses would work well be in this unique location. There is a project to have a Bar / Restaurant / Supermarket / Offices. Previously it had a very popular bar, supermarket, car rental and an estate agency also. Another 135M can be built. This is a fabulous opportunity to buy a Commercial Property in the sought after area of El Higueron / La Capellania / Torremar - Benalmadena . Plenty of parking, quiet area close to the beach....... The building needs to be seen to be fully app...