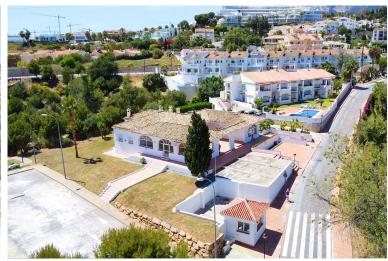

## **BENALMADENA**

bedrooms bathrooms built  $m^2$  terrace  $m^2$  plot  $m^2$  2 363 633 996

## COMMERCIAL IN BENALMADENA

Unique Property.......Residential and Commercial.......Nothing else around in Benalmadena....sea and mountain views. Commercial Center with a two bedroom / two bathroom apartment. It could be used for a private clinic, language school, nursery, business center, vets, legal office, currently being used as an Estate Agency servicing the local area. The list is endless of what businesses would work well be in this unique location. There is a project to have a Bar / Restaurant / Supermarket / Offices. Previously it had a very popular bar, supermarket, car rental and an estate agency also. Another 135M can be built. This is a fabulous opportunity to buy a Commercial Property in the sought after area of El Higueron / La Capellania / Torremar - Benalmadena . Plenty of parking, quiet area close to the beach....... The building needs to be seen to be fully app...