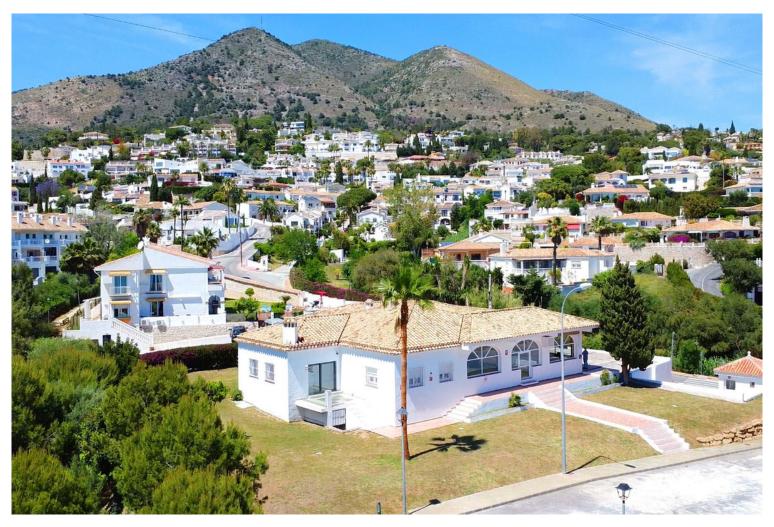

## **BENALMADENA**

bedrooms bathrooms built  $m^2$  terrace  $m^2$  plot  $m^2$  2 363 633 996

## COMMERCIAL IN BENALMADENA

Unique Property.......Residential and Commercial.......Nothing else around in Benalmadena....sea and mountain views. Commercial Center with a two bedroom / two bathroom apartment. It could be used for a private clinic, language school, nursery, business center, vets, legal office, currently being used as an Estate Agency servicing the local area. The list is endless of what businesses would work well be in this unique location. There is a project to have a Bar / Restaurant / Supermarket / Offices. Previously it had a very popular bar, supermarket, car rental and an estate agency also. Another 135M can be built. This is a fabulous opportunity to buy a Commercial Property in the sought after area of El Higueron / La Capellania / Torremar - Benalmadena . Plenty of parking, quiet area close to the beach....... The building needs to be seen to be fully app...