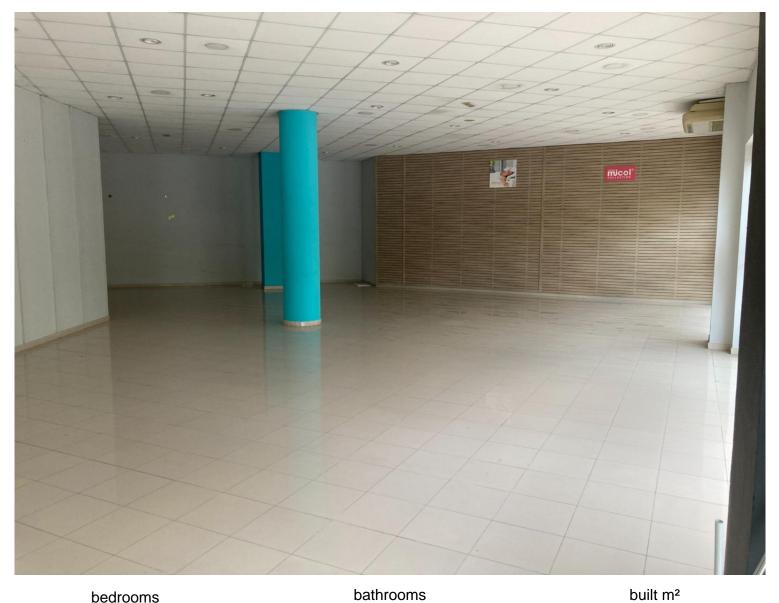

## **ESTEPONA**

COMMERCIAL IN ESTEPONA

1

Commercial premises in the heart of Estepona, in one of the busiest and most frequented avenues. Very visible, on the corner and with several shop windows. With 366 meters in which we have an office, toilet. Air conditioning. Very good condition, inside. Located in an area with high pedestrian and vehicular traffic, very close to bus stop in one of the main avenues of Estepona. It is also next to the historic centre of the town. In this location your business will be very much seen. Call now to arrange your appointment. Translated with DeepL.com (free version)