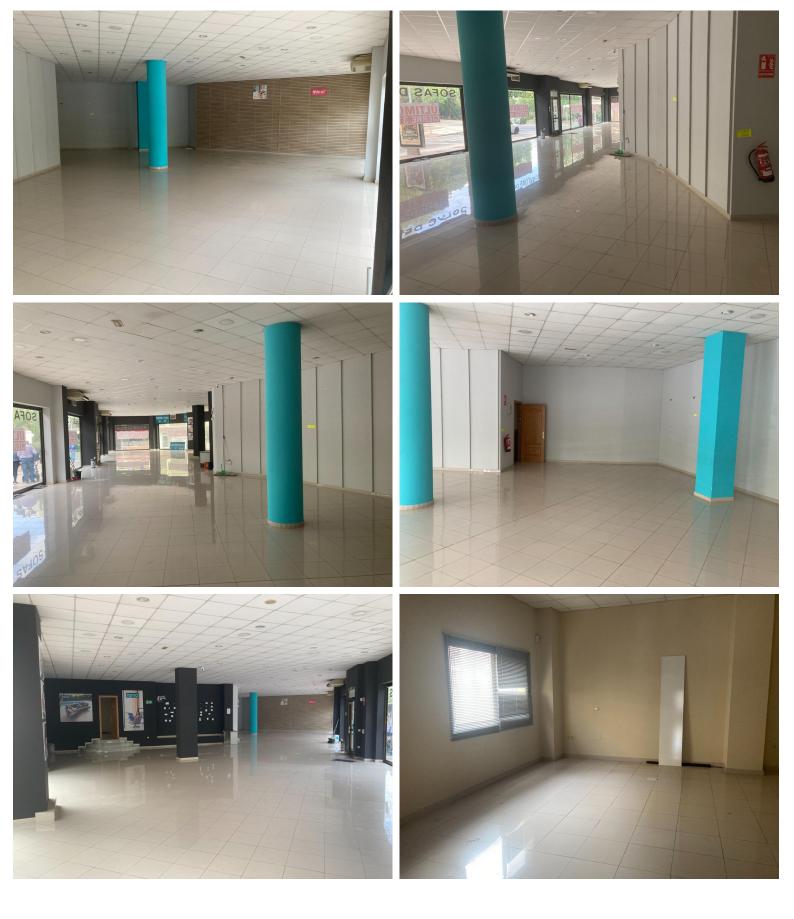

## **ESTEPONA**

COMMERCIAL IN ESTEPONA

1

Commercial premises in the heart of Estepona, in one of the busiest and most frequented avenues. Very visible, on the corner and with several shop windows. With 366 meters in which we have an office, toilet. Air conditioning. Very good condition, inside. Located in an area with high pedestrian and vehicular traffic, very close to bus stop in one of the main avenues of Estepona. It is also next to the historic centre of the town. In this location your business will be very much seen. Call now to arrange your appointment. Translated with DeepL.com (free version)