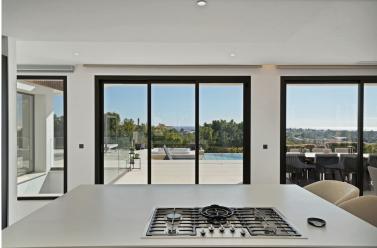

## VILLA IN BENAHAVÍS

Dream Villa for Golfers with Panoramic Views in Puerto del Almendro, Benahavís Located in the exclusive and private gated community of La Resina, in Puerto del Almendro, this stunning luxury villa has been designed and decorated with an unparalleled level of detail and sophistication. With 930 m² of built space on a 1,036 m² plot, this property represents the perfect fusion of elegance, comfort, and cutting-edge technology. Situated on one of the best plots in the area, the villa offers breathtaking 270° panoramic views of the sea and mountains, creating a unique setting of peace, privacy, and natural beauty. Additionally, it is located within a secure gated community with 24/7 security, ensuring maximum safety and tranquility. A Golfer's Paradise Designed for golf enthusiasts, the villa features putting greens in the garden and a professional golf simulator, offering a premium e...