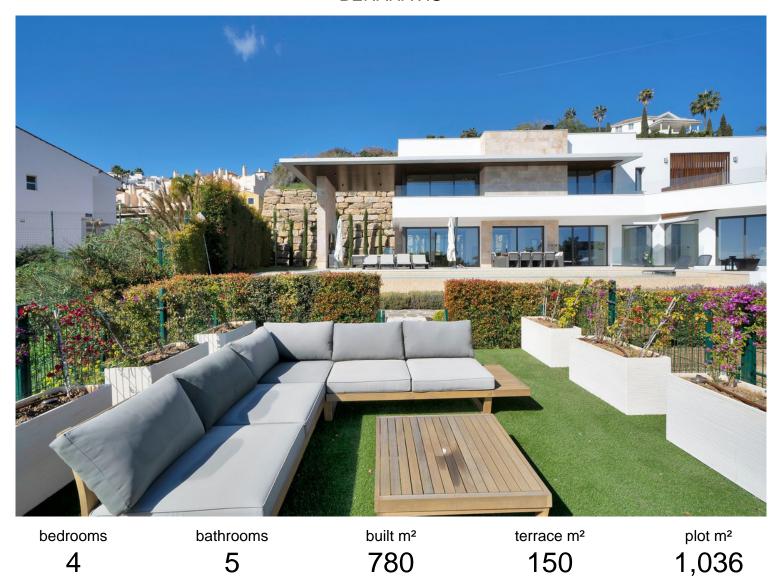

## **BENAHAVÍS**

## VILLA IN BENAHAVÍS

Dream Villa for Golfers with Panoramic Views in Puerto del Almendro, Benahavís Located in the exclusive and private gated community of La Resina, in Puerto del Almendro, this stunning luxury villa has been designed and decorated with an unparalleled level of detail and sophistication. With 930 m² of built space on a 1,036 m² plot, this property represents the perfect fusion of elegance, comfort, and cutting-edge technology. Situated on one of the best plots in the area, the villa offers breathtaking 270° panoramic views of the sea and mountains, creating a unique setting of peace, privacy, and natural beauty. Additionally, it is located within a secure gated community with 24/7 security, ensuring maximum safety and tranquility. A Golfer's Paradise Designed for golf enthusiasts, the villa features putting greens in the garden and a professional golf simulator, offering a premium e...