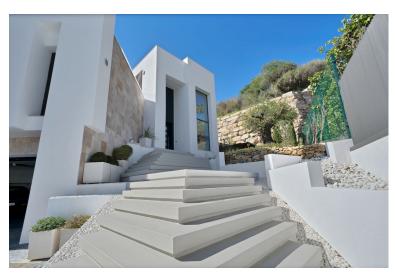

## VILLA IN BENAHAVÍS

Dream Villa for Golfers with Panoramic Views in Puerto del Almendro, Benahavís Located in the exclusive and private gated community of La Resina, in Puerto del Almendro, this stunning luxury villa has been designed and decorated with an unparalleled level of detail and sophistication. With 930 m² of built space on a 1,036 m² plot, this property represents the perfect fusion of elegance, comfort, and cutting-edge technology. Situated on one of the best plots in the area, the villa offers breathtaking 270° panoramic views of the sea and mountains, creating a unique setting of peace, privacy, and natural beauty. Additionally, it is located within a secure gated community with 24/7 security, ensuring maximum safety and tranquility. A Golfer's Paradise Designed for golf enthusiasts, the villa features putting greens in the garden and a professional golf simulator, offering a premium e...