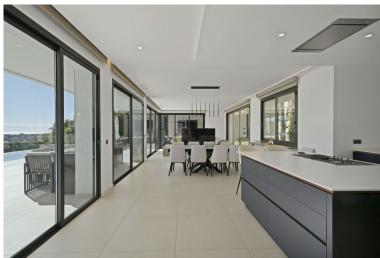

## VILLA IN BENAHAVÍS

Dream Villa for Golfers with Panoramic Views in Puerto del Almendro, Benahavís Located in the exclusive and private gated community of La Resina, in Puerto del Almendro, this stunning luxury villa has been designed and decorated with an unparalleled level of detail and sophistication. With 930 m² of built space on a 1,036 m² plot, this property represents the perfect fusion of elegance, comfort, and cutting-edge technology. Situated on one of the best plots in the area, the villa offers breathtaking 270° panoramic views of the sea and mountains, creating a unique setting of peace, privacy, and natural beauty. Additionally, it is located within a secure gated community with 24/7 security, ensuring maximum safety and tranquility. A Golfer's Paradise Designed for golf enthusiasts, the villa features putting greens in the garden and a professional golf simulator, offering a premium e...