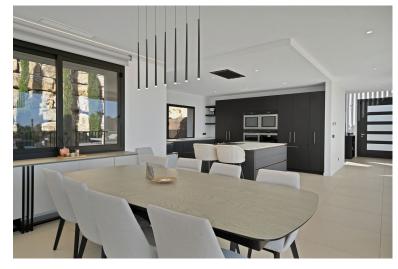

## VILLA IN BENAHAVÍS

Dream Villa for Golfers with Panoramic Views in Puerto del Almendro, Benahavís Located in the exclusive and private gated community of La Resina, in Puerto del Almendro, this stunning luxury villa has been designed and decorated with an unparalleled level of detail and sophistication. With 930 m² of built space on a 1,036 m² plot, this property represents the perfect fusion of elegance, comfort, and cutting-edge technology. Situated on one of the best plots in the area, the villa offers breathtaking 270° panoramic views of the sea and mountains, creating a unique setting of peace, privacy, and natural beauty. Additionally, it is located within a secure gated community with 24/7 security, ensuring maximum safety and tranquility. A Golfer's Paradise Designed for golf enthusiasts, the villa features putting greens in the garden and a professional golf simulator, offering a premium e...