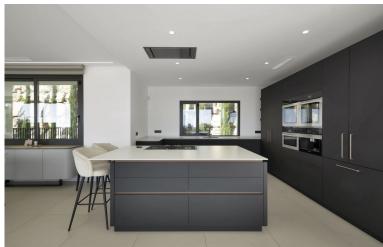

## VILLA IN BENAHAVÍS

Dream Villa for Golfers with Panoramic Views in Puerto del Almendro, Benahavís Located in the exclusive and private gated community of La Resina, in Puerto del Almendro, this stunning luxury villa has been designed and decorated with an unparalleled level of detail and sophistication. With 930 m² of built space on a 1,036 m² plot, this property represents the perfect fusion of elegance, comfort, and cutting-edge technology. Situated on one of the best plots in the area, the villa offers breathtaking 270° panoramic views of the sea and mountains, creating a unique setting of peace, privacy, and natural beauty. Additionally, it is located within a secure gated community with 24/7 security, ensuring maximum safety and tranquility. A Golfer's Paradise Designed for golf enthusiasts, the villa features putting greens in the garden and a professional golf simulator, offering a premium e...