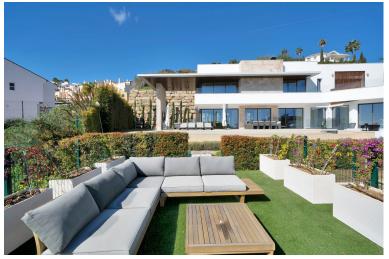

## VILLA IN BENAHAVÍS

Dream Villa for Golfers with Panoramic Views in Puerto del Almendro, Benahavís Located in the exclusive and private gated community of La Resina, in Puerto del Almendro, this stunning luxury villa has been designed and decorated with an unparalleled level of detail and sophistication. With 930 m² of built space on a 1,036 m² plot, this property represents the perfect fusion of elegance, comfort, and cutting-edge technology. Situated on one of the best plots in the area, the villa offers breathtaking 270° panoramic views of the sea and mountains, creating a unique setting of peace, privacy, and natural beauty. Additionally, it is located within a secure gated community with 24/7 security, ensuring maximum safety and tranquility. A Golfer's Paradise Designed for golf enthusiasts, the villa features putting greens in the garden and a professional golf simulator, offering a premium e...