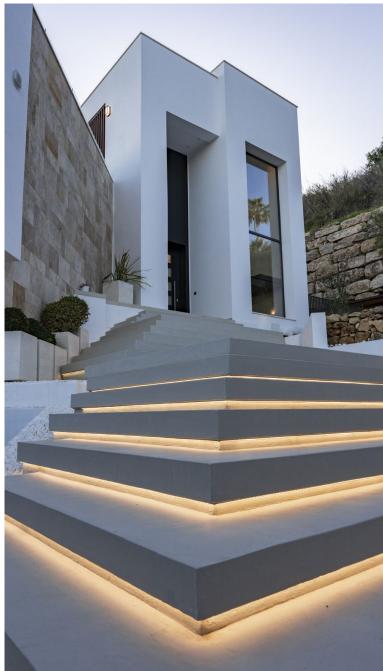

## VILLA IN BENAHAVÍS

Dream Villa for Golfers with Panoramic Views in Puerto del Almendro, Benahavís Located in the exclusive and private gated community of La Resina, in Puerto del Almendro, this stunning luxury villa has been designed and decorated with an unparalleled level of detail and sophistication. With 930 m² of built space on a 1,036 m² plot, this property represents the perfect fusion of elegance, comfort, and cutting-edge technology. Situated on one of the best plots in the area, the villa offers breathtaking 270° panoramic views of the sea and mountains, creating a unique setting of peace, privacy, and natural beauty. Additionally, it is located within a secure gated community with 24/7 security, ensuring maximum safety and tranquility. A Golfer's Paradise Designed for golf enthusiasts, the villa features putting greens in the garden and a professional golf simulator, offering a premium e...