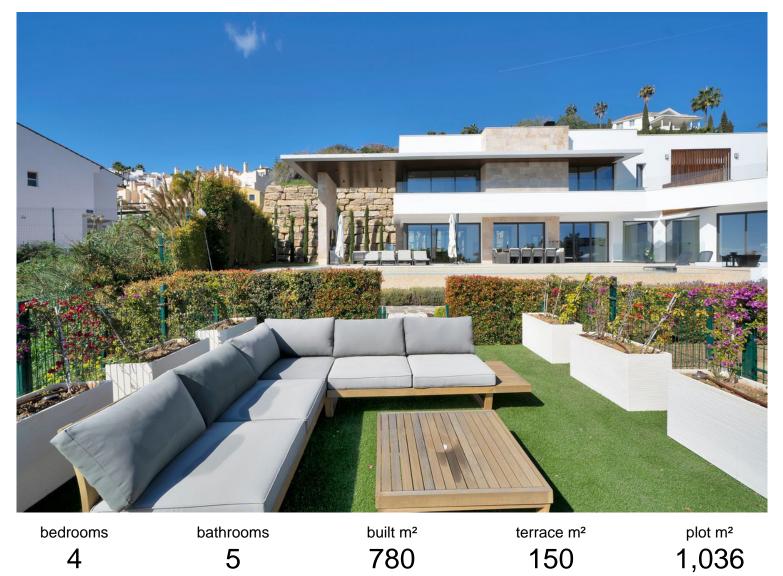

## VILLA IN BENAHAVÍS

Dream Villa for Golfers with Panoramic Views in Puerto del Almendro, Benahavís Located in the exclusive and private gated community of La Resina, in Puerto del Almendro, this stunning luxury villa has been designed and decorated with an unparalleled level of detail and sophistication. With 930 m<sup>2</sup> of built space on a 1,036 m<sup>2</sup> plot, this property represents the perfect fusion of elegance, comfort, and cutting-edge technology. Situated on one of the best plots in the area, the villa offers breathtaking 270° panoramic views of the sea and mountains, creating a unique setting of peace, privacy, and natural beauty. Additionally, it is located within a secure gated community with 24/7 security, ensuring maximum safety and tranquility. A Golfer's Paradise Designed for golf enthusiasts, the villa features putting greens in the garden and a professional golf simulator, offering a premium e...