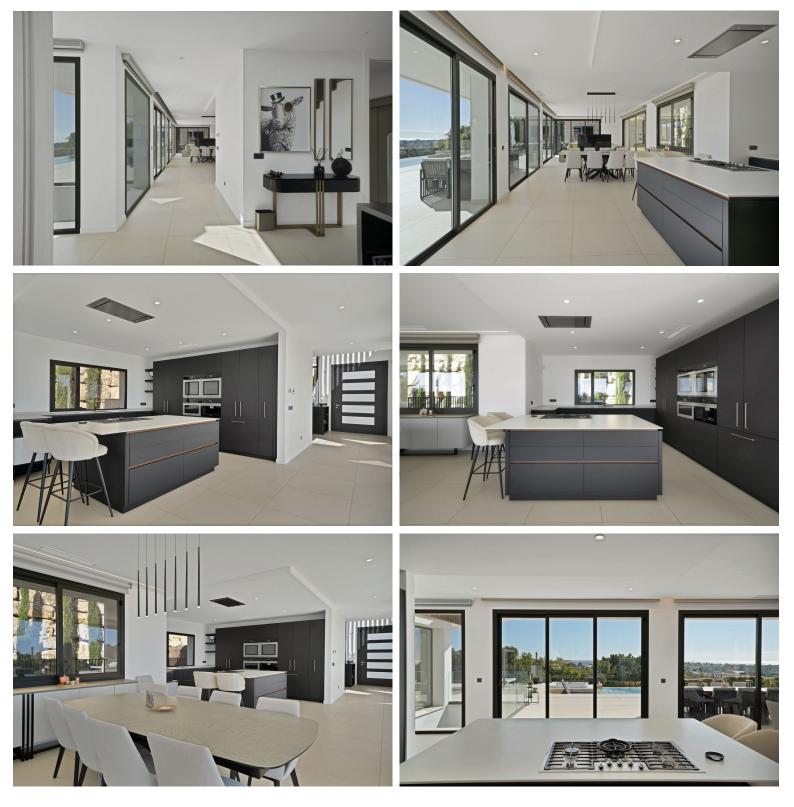

## VILLA IN BENAHAVÍS

Dream Villa for Golfers with Panoramic Views in Puerto del Almendro, Benahavís Located in the exclusive and private gated community of La Resina, in Puerto del Almendro, this stunning luxury villa has been designed and decorated with an unparalleled level of detail and sophistication. With 930 m<sup>2</sup> of built space on a 1,036 m<sup>2</sup> plot, this property represents the perfect fusion of elegance, comfort, and cutting-edge technology. Situated on one of the best plots in the area, the villa offers breathtaking 270° panoramic views of the sea and mountains, creating a unique setting of peace, privacy, and natural beauty. Additionally, it is located within a secure gated community with 24/7 security, ensuring maximum safety and tranquility. A Golfer's Paradise Designed for golf enthusiasts, the villa features putting greens in the garden and a professional golf simulator, offering a premium e...