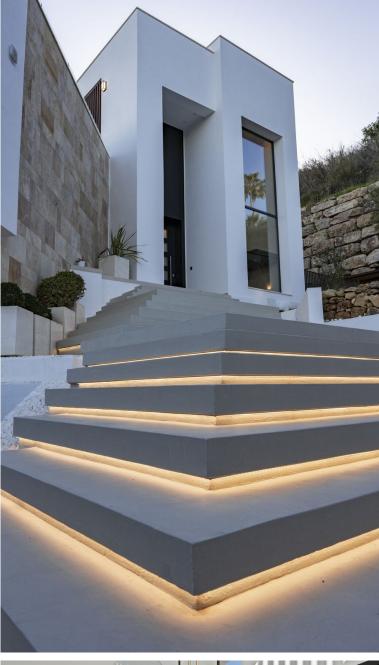

## VILLA IN BENAHAVÍS

Dream Villa for Golfers with Panoramic Views in Puerto del Almendro, Benahavís Located in the exclusive and private gated community of La Resina, in Puerto del Almendro, this stunning luxury villa has been designed and decorated with an unparalleled level of detail and sophistication. With 930 m<sup>2</sup> of built space on a 1,036 m<sup>2</sup> plot, this property represents the perfect fusion of elegance, comfort, and cutting-edge technology. Situated on one of the best plots in the area, the villa offers breathtaking 270° panoramic views of the sea and mountains, creating a unique setting of peace, privacy, and natural beauty. Additionally, it is located within a secure gated community with 24/7 security, ensuring maximum safety and tranquility. A Golfer's Paradise Designed for golf enthusiasts, the villa features putting greens in the garden and a professional golf simulator, offering a premium e...