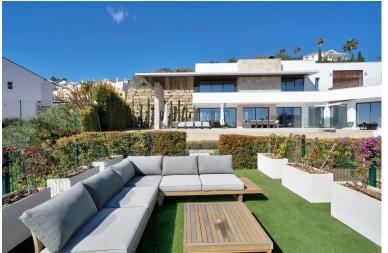

## VILLA IN BENAHAVÍS

Dream Villa for Golfers with Panoramic Views in Puerto del Almendro, Benahavís Located in the exclusive and private gated community of La Resina, in Puerto del Almendro, this stunning luxury villa has been designed and decorated with an unparalleled level of detail and sophistication. With 930 m<sup>2</sup> of built space on a 1,036 m<sup>2</sup> plot, this property represents the perfect fusion of elegance, comfort, and cutting-edge technology. Situated on one of the best plots in the area, the villa offers breathtaking 270° panoramic views of the sea and mountains, creating a unique setting of peace, privacy, and natural beauty. Additionally, it is located within a secure gated community with 24/7 security, ensuring maximum safety and tranquility. A Golfer's Paradise Designed for golf enthusiasts, the villa features putting greens in the garden and a professional golf simulator, offering a premium e...