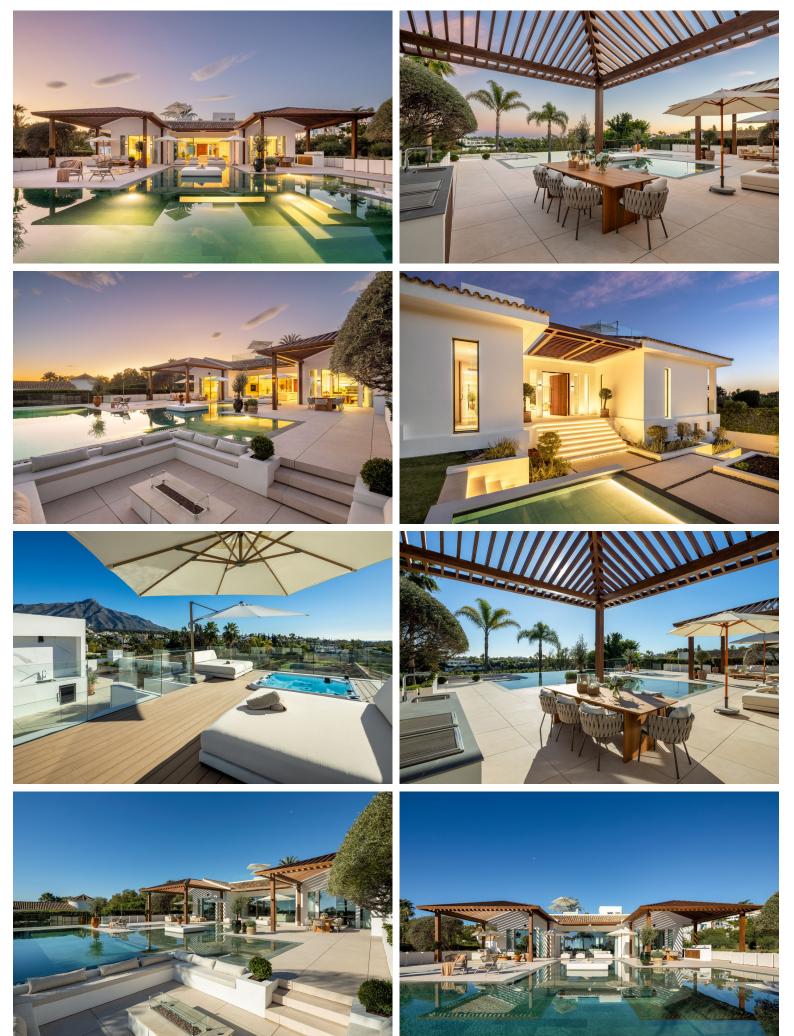

## VILLA IN NUEVA ANDALUCÍA

Nestled in the heart of Nueva Andalucía's prestigious Golf Valley, this property is a stunning example of Mediterranean elegance infused with contemporary Balinese design. Positioned on a prime frontline golf plot, it offers breathtaking views of the Mediterranean Sea, lush fairways, and the iconic La Concha mountain. Seamlessly blending architectural sophistication with modern design, this home provides a tranquil retreat for those seeking refined luxury in Marbella. The interior is thoughtfully designed to exude warmth and understated elegance. An open-plan layout, combined with a soothing neutral palette and abundant natural light, creates a welcoming and spacious atmosphere. The state-of-the-art kitchen is equipped with top-of-the-line appliances and functional features, while expansive glass doors lead to large terraces that blur the boundaries between indoor and outdoor livi...