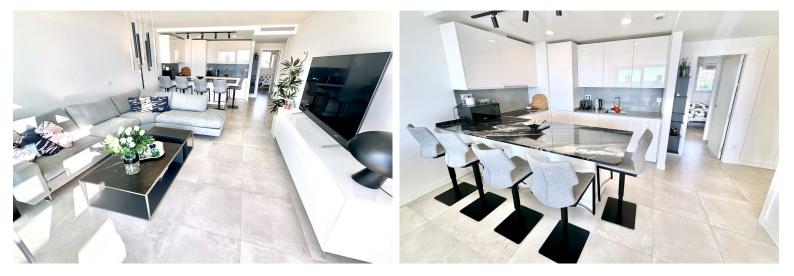

## PENTHOUSE IN BENALMADENA COSTA

Stunning (2021 built) Luxury 3 bed corner Penthouse, enormous terraces with panoramic sea views. 8 min walk to beach, shops & restaurants. Located in sought after El Higueron Spa, Sports & beach Resort. Short walk to train station to other towns & Malaga Airport. PENTHOUSE (96m2) 3 double bedrooms, 2 luxury bathrooms, lovely modern open-plan living space with lounge, dining and American style open kitchen. Fantastic light from the panoramic windows, fitted wardrobes, underfloor heating & air-con. STUNNING TERRACE & SOLARIUM (132m2) Breathtaking panoramica sea & coast views from its incredible south /south west corner terrace & Solarium with lots of space for sun beds, bbq area etc. for luxury living & entertaining. 2 X PARKING & STORAGE (43 m2) Includes 2 underground parking spaces, plus a storage room. DEVELOPMENT The gated development has two la...