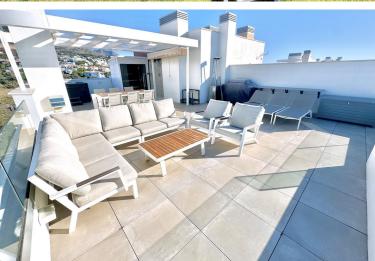

## PENTHOUSE IN BENALMADENA COSTA

Stunning (2021 built) Luxury 3 bed corner Penthouse, enormous terraces with panoramic sea views. 8 min walk to beach, shops & restaurants. Located in sought after El Higueron Spa, Sports & beach Resort. Short walk to train station to other towns & Malaga Airport. PENTHOUSE (96m2) 3 double bedrooms, 2 luxury bathrooms, lovely modern open-plan living space with lounge, dining and American style open kitchen. Fantastic light from the panoramic windows, fitted wardrobes, underfloor heating & air-con. STUNNING TERRACE & SOLARIUM (132m2) Breathtaking panoramica sea & coast views from its incredible south /south west corner terrace & Solarium with lots of space for sun beds, bbq area etc. for luxury living & entertaining. 2 X PARKING & STORAGE (43 m2) Includes 2 underground parking spaces, plus a storage room. DEVELOPMENT The gated development has two la...