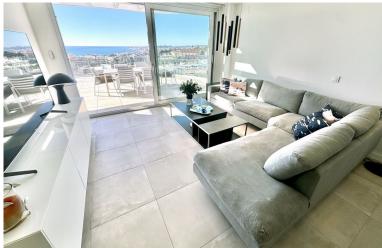

## PENTHOUSE IN BENALMADENA COSTA

Stunning (2021 built) Luxury 3 bed corner Penthouse, enormous terraces with panoramic sea views. 8 min walk to beach, shops & restaurants. Located in sought after El Higueron Spa, Sports & beach Resort. Short walk to train station to other towns & Malaga Airport. PENTHOUSE (96m2) 3 double bedrooms, 2 luxury bathrooms, lovely modern open-plan living space with lounge, dining and American style open kitchen. Fantastic light from the panoramic windows, fitted wardrobes, underfloor heating & air-con. STUNNING TERRACE & SOLARIUM (132m2) Breathtaking panoramica sea & coast views from its incredible south /south west corner terrace & Solarium with lots of space for sun beds, bbq area etc. for luxury living & entertaining. 2 X PARKING & STORAGE (43 m2) Includes 2 underground parking spaces, plus a storage room. DEVELOPMENT The gated development has two la...