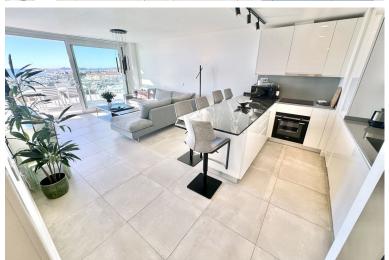

## PENTHOUSE IN BENALMADENA COSTA

Stunning (2021 built) Luxury 3 bed corner Penthouse, enormous terraces with panoramic sea views. 8 min walk to beach, shops & restaurants. Located in sought after El Higueron Spa, Sports & beach Resort. Short walk to train station to other towns & Malaga Airport. PENTHOUSE (96m2) 3 double bedrooms, 2 luxury bathrooms, lovely modern open-plan living space with lounge, dining and American style open kitchen. Fantastic light from the panoramic windows, fitted wardrobes, underfloor heating & air-con. STUNNING TERRACE & SOLARIUM (132m2) Breathtaking panoramica sea & coast views from its incredible south /south west corner terrace & Solarium with lots of space for sun beds, bbq area etc. for luxury living & entertaining. 2 X PARKING & STORAGE (43 m2) Includes 2 underground parking spaces, plus a storage room. DEVELOPMENT The gated development has two la...