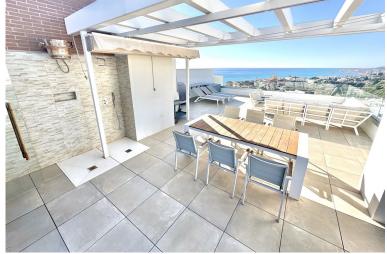

## PENTHOUSE IN BENALMADENA COSTA

Stunning (2021 built) Luxury 3 bed corner Penthouse, enormous terraces with panoramic sea views. 8 min walk to beach, shops & restaurants. Located in sought after El Higueron Spa, Sports & beach Resort. Short walk to train station to other towns & Malaga Airport. PENTHOUSE (96m2) 3 double bedrooms, 2 luxury bathrooms, lovely modern open-plan living space with lounge, dining and American style open kitchen. Fantastic light from the panoramic windows, fitted wardrobes, underfloor heating & air-con. STUNNING TERRACE & SOLARIUM (132m2) Breathtaking panoramica sea & coast views from its incredible south /south west corner terrace & Solarium with lots of space for sun beds, bbq area etc. for luxury living & entertaining. 2 X PARKING & STORAGE (43 m2) Includes 2 underground parking spaces, plus a storage room. DEVELOPMENT The gated development has two la...