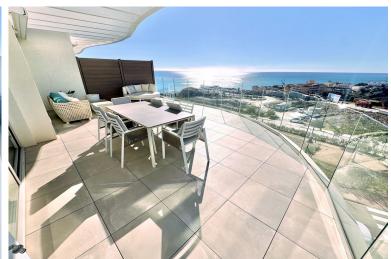

## PENTHOUSE IN BENALMADENA COSTA

Stunning (2021 built) Luxury 3 bed corner Penthouse, enormous terraces with panoramic sea views. 8 min walk to beach, shops & restaurants. Located in sought after El Higueron Spa, Sports & beach Resort. Short walk to train station to other towns & Malaga Airport. PENTHOUSE (96m2) 3 double bedrooms, 2 luxury bathrooms, lovely modern open-plan living space with lounge, dining and American style open kitchen. Fantastic light from the panoramic windows, fitted wardrobes, underfloor heating & air-con. STUNNING TERRACE & SOLARIUM (132m2) Breathtaking panoramica sea & coast views from its incredible south /south west corner terrace & Solarium with lots of space for sun beds, bbq area etc. for luxury living & entertaining. 2 X PARKING & STORAGE (43 m2) Includes 2 underground parking spaces, plus a storage room. DEVELOPMENT The gated development has two la...