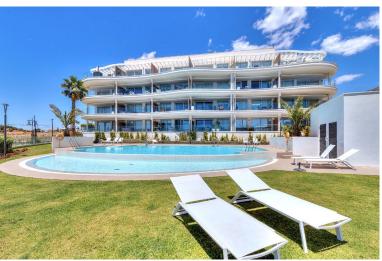

## PENTHOUSE IN BENALMADENA COSTA

Stunning (2021 built) Luxury 3 bed corner Penthouse, enormous terraces with panoramic sea views. 8 min walk to beach, shops & restaurants. Located in sought after El Higueron Spa, Sports & beach Resort. Short walk to train station to other towns & Malaga Airport. PENTHOUSE (96m2) 3 double bedrooms, 2 luxury bathrooms, lovely modern open-plan living space with lounge, dining and American style open kitchen. Fantastic light from the panoramic windows, fitted wardrobes, underfloor heating & air-con. STUNNING TERRACE & SOLARIUM (132m2) Breathtaking panoramica sea & coast views from its incredible south /south west corner terrace & Solarium with lots of space for sun beds, bbq area etc. for luxury living & entertaining. 2 X PARKING & STORAGE (43 m2) Includes 2 underground parking spaces, plus a storage room. DEVELOPMENT The gated development has two la...