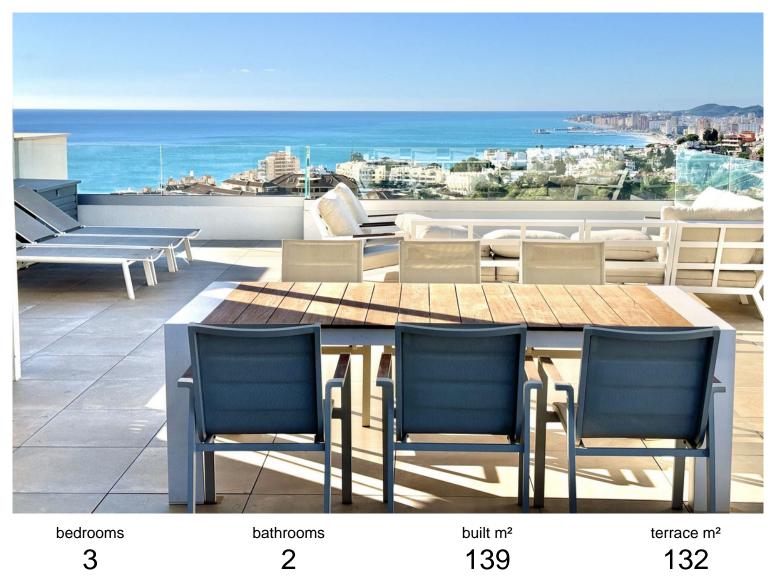

## PENTHOUSE IN BENALMADENA COSTA

Stunning (2021 built) Luxury 3 bed corner Penthouse, enormous terraces with panoramic sea views. 8 min walk to beach, shops & restaurants. Located in sought after El Higueron Spa, Sports & beach Resort. Short walk to train station to other towns & Malaga Airport. PENTHOUSE (96m2) 3 double bedrooms, 2 luxury bathrooms, lovely modern open-plan living space with lounge, dining and American style open kitchen. Fantastic light from the panoramic windows, fitted wardrobes, underfloor heating & air-con. STUNNING TERRACE & SOLARIUM (132m2) Breathtaking panoramica sea & coast views from its incredible south /south west corner terrace & Solarium with lots of space for sun beds, bbq area etc. for luxury living & entertaining. 2 X PARKING & STORAGE (43 m2) Includes 2 underground parking spaces, plus a storage room. DEVELOPMENT The gated development has two la...