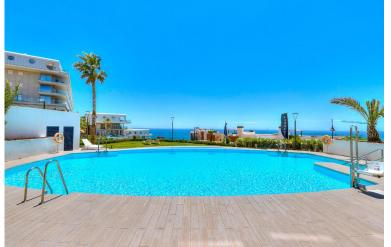

## PENTHOUSE IN BENALMADENA COSTA

Stunning (2021 built) Luxury 3 bed corner Penthouse, enormous terraces with panoramic sea views. 8 min walk to beach, shops & restaurants. Located in sought after El Higueron Spa, Sports & beach Resort. Short walk to train station to other towns & Malaga Airport. PENTHOUSE (96m2) 3 double bedrooms, 2 luxury bathrooms, lovely modern open-plan living space with lounge, dining and American style open kitchen. Fantastic light from the panoramic windows, fitted wardrobes, underfloor heating & air-con. STUNNING TERRACE & SOLARIUM (132m2) Breathtaking panoramica sea & coast views from its incredible south /south west corner terrace & Solarium with lots of space for sun beds, bbq area etc. for luxury living & entertaining. 2 X PARKING & STORAGE (43 m2) Includes 2 underground parking spaces, plus a storage room. DEVELOPMENT The gated development has two la...