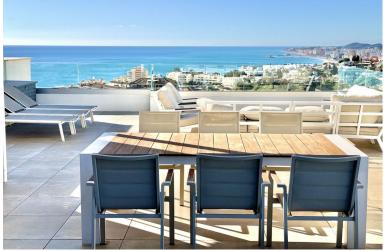

## PENTHOUSE IN BENALMADENA COSTA

Stunning (2021 built) Luxury 3 bed corner Penthouse, enormous terraces with panoramic sea views. 8 min walk to beach, shops & restaurants. Located in sought after El Higueron Spa, Sports & beach Resort. Short walk to train station to other towns & Malaga Airport. PENTHOUSE (96m2) 3 double bedrooms, 2 luxury bathrooms, lovely modern open-plan living space with lounge, dining and American style open kitchen. Fantastic light from the panoramic windows, fitted wardrobes, underfloor heating & air-con. STUNNING TERRACE & SOLARIUM (132m2) Breathtaking panoramica sea & coast views from its incredible south /south west corner terrace & Solarium with lots of space for sun beds, bbq area etc. for luxury living & entertaining. 2 X PARKING & STORAGE (43 m2) Includes 2 underground parking spaces, plus a storage room. DEVELOPMENT The gated development has two la...