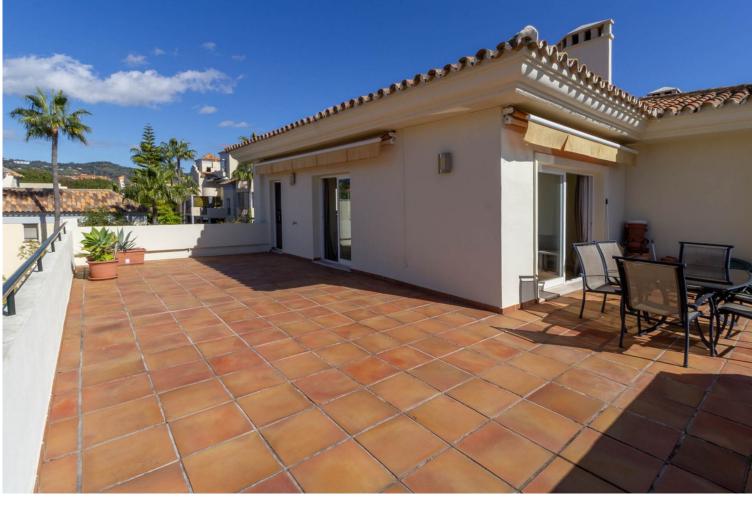

## MARBELLA

bedrooms 2 bathrooms 2

built m<sup>2</sup>

terrace m<sup>2</sup> 162

## PENTHOUSE IN MARBELLA

Luxury penthouse in Ocean Pino Golf, Artola Alta, East Marbella Stunning penthouse, perfectly positioned in the exclusive Ocean Pino Golf complex, located in the urbanization of Artola Alta, East Marbella. Boasting the best location within the complex, this property offers a unique blend of privacy, comfort and magnificent views to the sea and the mountains from its 2 large terraces. Key Features: • 2 bedrooms and 2 ensuite bathrooms. Both bedrooms feature ample fitted wardrobes, with the master bedroom opening onto a spacious East and South-facing morning terrace. • A very spacious and bright lounge with direct access to a large South and West-facing terrace offering panoramic views of the Mediterranean Sea and the mountains. It features a cozy fireplace and has an adjacent office/TV room. • A fully fitted modern open-plan kitchen. • A modern heating and cooling system, underfloo...