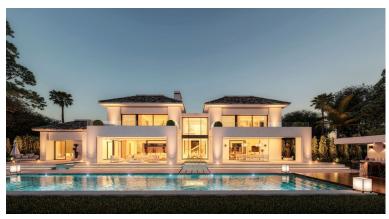

## **MARBESA**

bedrooms bathrooms built  $m^2$  terrace  $m^2$  plot  $m^2$  650 117 1,232

## LAND IN MARBESA

Rare opportunity to purchase a residential plot (1232 m2) in the desired urbanization Marbesa. The plot has a granted building license in place, so everything ready to start constructing. Of course changes can be made to the current design. The majority of all fees (topographic survey, building license, architect) have been paid, so these are included in the asking price. Some specs of the current design: \* Built 650 m2 \* Terrace 117 m2 \* Beds 6 \* Baths 6.5