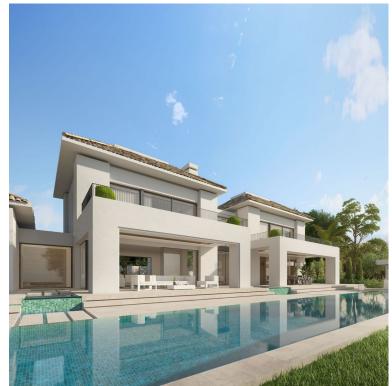

## **MARBESA**

bedrooms bathrooms built  $m^2$  terrace  $m^2$  plot  $m^2$  650 117 1,232

## LAND IN MARBESA

Rare opportunity to purchase a residential plot (1232 m2) in the desired urbanization Marbesa. The plot has a granted building license in place, so everything ready to start constructing. Of course changes can be made to the current design. The majority of all fees (topographic survey, building license, architect) have been paid, so these are included in the asking price. Some specs of the current design: \* Built 650 m2 \* Terrace 117 m2 \* Beds 6 \* Baths 6.5