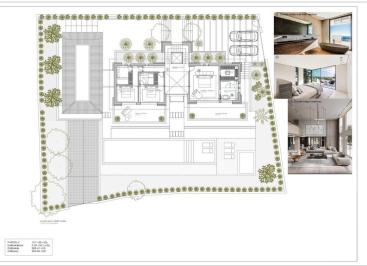

## **MARBESA**

bedrooms bathrooms built  $m^2$  terrace  $m^2$  plot  $m^2$  650 117 1,232

## LAND IN MARBESA

Rare opportunity to purchase a residential plot (1232 m2) in the desired urbanization Marbesa. The plot has a granted building license in place, so everything ready to start constructing. Of course changes can be made to the current design. The majority of all fees (topographic survey, building license, architect) have been paid, so these are included in the asking price. Some specs of the current design: \* Built 650 m2 \* Terrace 117 m2 \* Beds 6 \* Baths 6.5