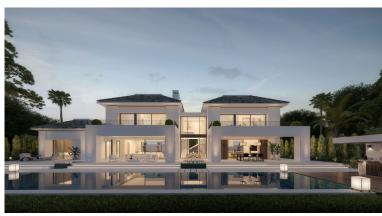

## LAND IN MARBESA

Rare opportunity to purchase a residential plot (1232 m2) in the desired urbanization Marbesa. The plot has a granted building license in place, so everything ready to start constructing. Of course changes can be made to the current design. The majority of all fees (topographic survey, building license, architect) have been paid, so these are included in the asking price. Some specs of the current design: \* Built 650 m2 \* Terrace 117 m2 \* Beds 6 \* Baths 6.5