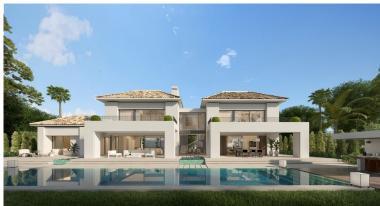

## **MARBESA**

bedrooms bathrooms built  $m^2$  terrace  $m^2$  plot  $m^2$  650 117 1,232

## LAND IN MARBESA

Rare opportunity to purchase a residential plot (1232 m2) in the desired urbanization Marbesa. The plot has a granted building license in place, so everything ready to start constructing. Of course changes can be made to the current design. The majority of all fees (topographic survey, building license, architect) have been paid, so these are included in the asking price. Some specs of the current design: \* Built 650 m2 \* Terrace 117 m2 \* Beds 6 \* Baths 6.5