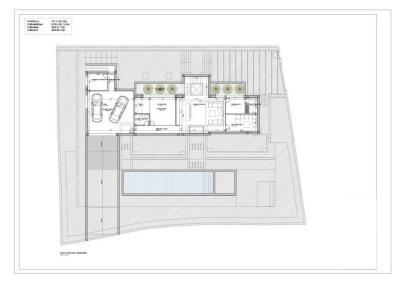

## **MARBESA**

bedrooms bathrooms built  $m^2$  terrace  $m^2$  plot  $m^2$  650 117 1,232

## LAND IN MARBESA

Rare opportunity to purchase a residential plot (1232 m2) in the desired urbanization Marbesa. The plot has a granted building license in place, so everything ready to start constructing. Of course changes can be made to the current design. The majority of all fees (topographic survey, building license, architect) have been paid, so these are included in the asking price. Some specs of the current design: \* Built 650 m2 \* Terrace 117 m2 \* Beds 6 \* Baths 6.5