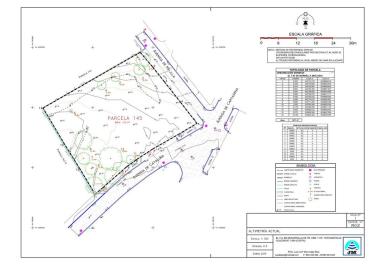

## LAND IN MARBESA

Rare opportunity to purchase a residential plot (1232 m2) in the desired urbanization Marbesa. The plot has a granted building license in place, so everything ready to start constructing. Of course changes can be made to the current design. The majority of all fees (topographic survey, building license, architect) have been paid, so these are included in the asking price. Some specs of the current design: \* Built 650 m2 \* Terrace 117 m2 \* Beds 6 \* Baths 6.5