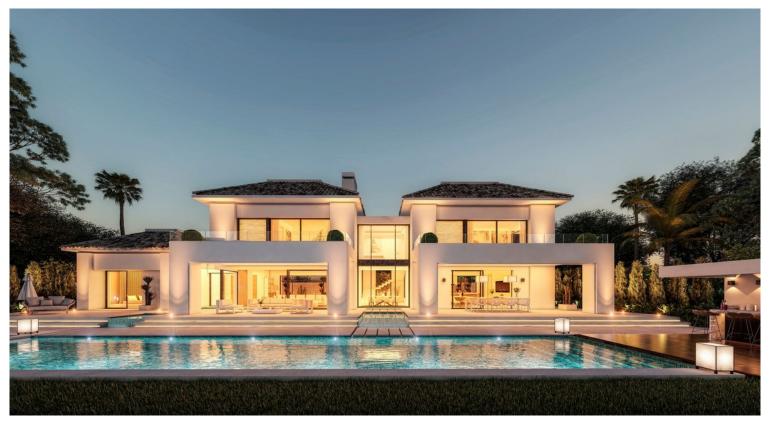

## **MARBESA**

bedrooms bathrooms built  $m^2$  terrace  $m^2$  plot  $m^2$  650 117 1,232

## LAND IN MARBESA

Rare opportunity to purchase a residential plot (1232 m2) in the desired urbanization Marbesa. The plot has a granted building license in place, so everything ready to start constructing. Of course changes can be made to the current design. The majority of all fees (topographic survey, building license, architect) have been paid, so these are included in the asking price. Some specs of the current design: \* Built 650 m2 \* Terrace 117 m2 \* Beds 6 \* Baths 6.5