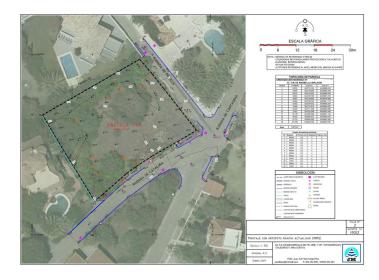

## LAND IN MARBESA

Rare opportunity to purchase a residential plot (1232 m2) in the desired urbanization Marbesa. The plot has a granted building license in place, so everything ready to start constructing. Of course changes can be made to the current design. The majority of all fees (topographic survey, building license, architect) have been paid, so these are included in the asking price. Some specs of the current design: \* Built 650 m2 \* Terrace 117 m2 \* Beds 6 \* Baths 6.5