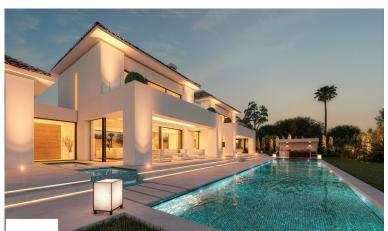

## **MARBESA**

bedrooms bathrooms built  $m^2$  terrace  $m^2$  plot  $m^2$  650 117 1,232

## LAND IN MARBESA

Rare opportunity to purchase a residential plot (1232 m2) in the desired urbanization Marbesa. The plot has a granted building license in place, so everything ready to start constructing. Of course changes can be made to the current design. The majority of all fees (topographic survey, building license, architect) have been paid, so these are included in the asking price. Some specs of the current design: \* Built 650 m2 \* Terrace 117 m2 \* Beds 6 \* Baths 6.5