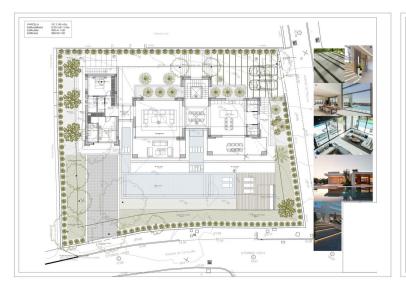

## **MARBESA**

bedrooms bathrooms built  $m^2$  terrace  $m^2$  plot  $m^2$  650 117 1,232

## LAND IN MARBESA

Rare opportunity to purchase a residential plot (1232 m2) in the desired urbanization Marbesa. The plot has a granted building license in place, so everything ready to start constructing. Of course changes can be made to the current design. The majority of all fees (topographic survey, building license, architect) have been paid, so these are included in the asking price. Some specs of the current design: \* Built 650 m2 \* Terrace 117 m2 \* Beds 6 \* Baths 6.5