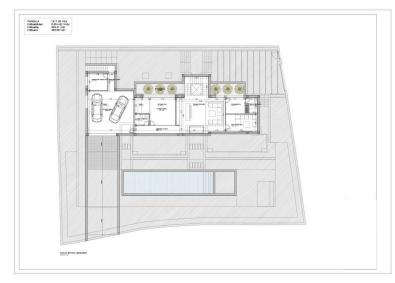

## LAND IN MARBESA

Rare opportunity to purchase a residential plot (1232 m2) in the desired urbanization Marbesa. The plot has a granted building license in place, so everything ready to start constructing. Of course changes can be made to the current design. The majority of all fees (topographic survey, building license, architect) have been paid, so these are included in the asking price. Some specs of the current design: \* Built 650 m2 \* Terrace 117 m2 \* Beds 6 \* Baths 6.5