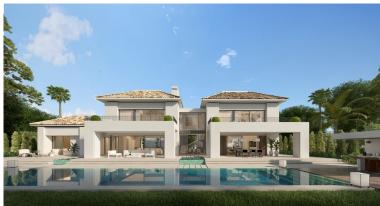

## LAND IN MARBESA

Rare opportunity to purchase a residential plot (1232 m2) in the desired urbanization Marbesa. The plot has a granted building license in place, so everything ready to start constructing. Of course changes can be made to the current design. The majority of all fees (topographic survey, building license, architect) have been paid, so these are included in the asking price. Some specs of the current design: \* Built 650 m2 \* Terrace 117 m2 \* Beds 6 \* Baths 6.5