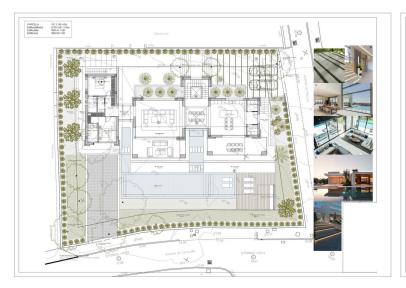

## LAND IN MARBESA

Rare opportunity to purchase a residential plot (1232 m2) in the desired urbanization Marbesa. The plot has a granted building license in place, so everything ready to start constructing. Of course changes can be made to the current design. The majority of all fees (topographic survey, building license, architect) have been paid, so these are included in the asking price. Some specs of the current design: \* Built 650 m2 \* Terrace 117 m2 \* Beds 6 \* Baths 6.5