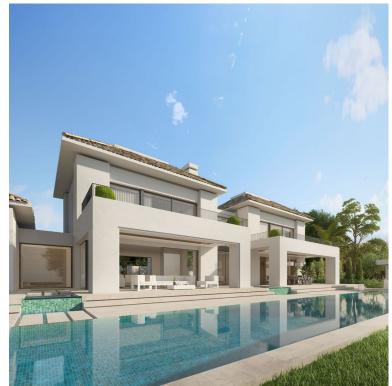

## **MARBESA**

| bedrooms | bathrooms | built m <sup>2</sup> | terrace m <sup>2</sup> | plot m² |
|----------|-----------|----------------------|------------------------|---------|
| 6        | 7         | 650                  | 117                    | 1,232   |

## LAND IN MARBESA

Rare opportunity to purchase a residential plot (1232 m2) in the desired urbanization Marbesa. The plot has a granted building license in place, so everything ready to start constructing. Of course changes can be made to the current design. The majority of all fees (topographic survey, building license, architect) have been paid, so these are included in the asking price. Some specs of the current design: \* Built 650 m2 \* Terrace 117 m2 \* Beds 6 \* Baths 6.5