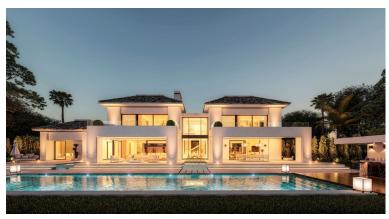

## **MARBESA**

| bedrooms | bathrooms | built m <sup>2</sup> | terrace m <sup>2</sup> | plot m² |
|----------|-----------|----------------------|------------------------|---------|
| 6        | 7         | 650                  | 117                    | 1,232   |

## LAND IN MARBESA

Rare opportunity to purchase a residential plot (1232 m2) in the desired urbanization Marbesa. The plot has a granted building license in place, so everything ready to start constructing. Of course changes can be made to the current design. The majority of all fees (topographic survey, building license, architect) have been paid, so these are included in the asking price. Some specs of the current design: \* Built 650 m2 \* Terrace 117 m2 \* Beds 6 \* Baths 6.5