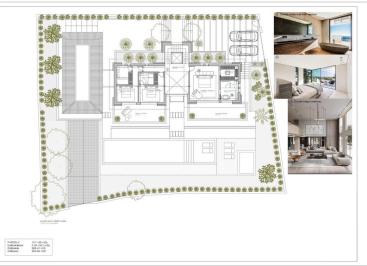

## LAND IN MARBESA

Rare opportunity to purchase a residential plot (1232 m2) in the desired urbanization Marbesa. The plot has a granted building license in place, so everything ready to start constructing. Of course changes can be made to the current design. The majority of all fees (topographic survey, building license, architect) have been paid, so these are included in the asking price. Some specs of the current design: \* Built 650 m2 \* Terrace 117 m2 \* Beds 6 \* Baths 6.5