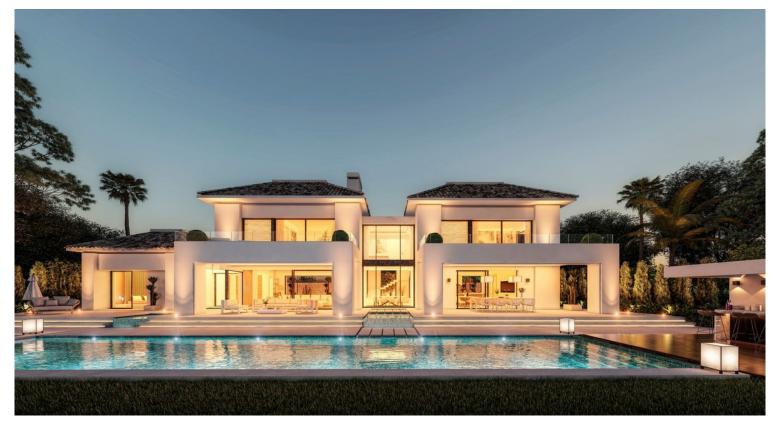

## **MARBESA**

| bedrooms | bathrooms | built m <sup>2</sup> | terrace m <sup>2</sup> | plot m² |
|----------|-----------|----------------------|------------------------|---------|
| 6        | 7         | 650                  | 117                    | 1,232   |

## LAND IN MARBESA

Rare opportunity to purchase a residential plot (1232 m2) in the desired urbanization Marbesa. The plot has a granted building license in place, so everything ready to start constructing. Of course changes can be made to the current design. The majority of all fees (topographic survey, building license, architect) have been paid, so these are included in the asking price. Some specs of the current design: \* Built 650 m2 \* Terrace 117 m2 \* Beds 6 \* Baths 6.5