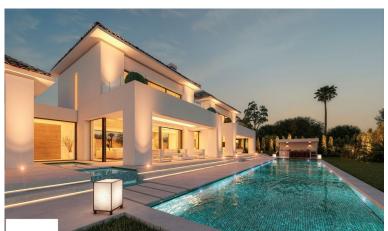

## **MARBESA**

| bedrooms | bathrooms | built m <sup>2</sup> | terrace m <sup>2</sup> | plot m² |
|----------|-----------|----------------------|------------------------|---------|
| 6        | 7         | 650                  | 117                    | 1,232   |

## LAND IN MARBESA

Rare opportunity to purchase a residential plot (1232 m2) in the desired urbanization Marbesa. The plot has a granted building license in place, so everything ready to start constructing. Of course changes can be made to the current design. The majority of all fees (topographic survey, building license, architect) have been paid, so these are included in the asking price. Some specs of the current design: \* Built 650 m2 \* Terrace 117 m2 \* Beds 6 \* Baths 6.5