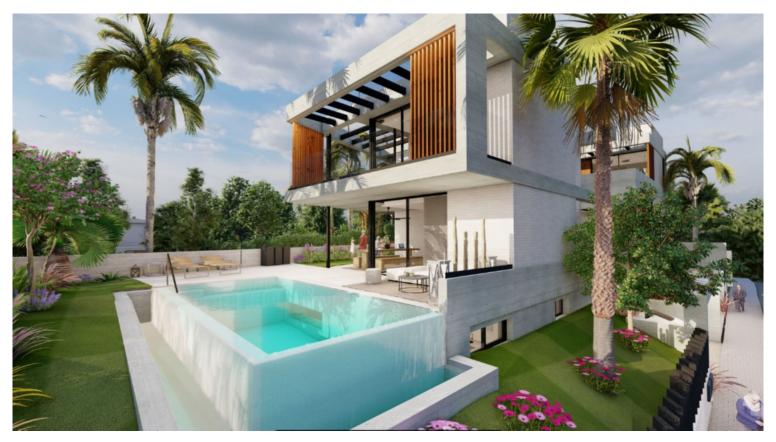

## VILLA IN NUEVA ANDALUCÍA

This unique new built (under construction) contemporary villa in concrete style provides the ultimate luxury open plan living. Located in the beautiful heart of Nueva Andalucia just a a minute away from Puerto Banus, walking distance to shops and to the Puerto Banus and short driving distance from Marbella center and San Pedro. Designed across 4 floors, all accessible through the private elevator, the property offers 4 bedrooms and 5 bathrooms each with an outdoor terrace. Entrance level boasts of a large and spacious parking level for 4+2 cars with double height ceilings and a 2 bedrooms guest aparment + a studio with bathroom on street level. Welcoming exteriors include a manicured garden which surrounds the entrance and main entrance with water heated pool, cozy lounge areas, an outdoor dining area completed with its own outdoor kitchen and BBQ area for all fresco dining and f...