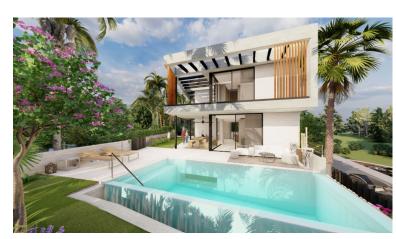

## VILLA IN NUEVA ANDALUCÍA

This unique new built (under construction) contemporary villa in concrete style provides the ultimate luxury open plan living. Located in the beautiful heart of Nueva Andalucia just a a minute away from Puerto Banus, walking distance to shops and to the Puerto Banus and short driving distance from Marbella center and San Pedro. Designed across 4 floors, all accessible through the private elevator, the property offers 4 bedrooms and 5 bathrooms each with an outdoor terrace. Entrance level boasts of a large and spacious parking level for 4+2 cars with double height ceilings and a 2 bedrooms guest aparment + a studio with bathroom on street level. Welcoming exteriors include a manicured garden which surrounds the entrance and main entrance with water heated pool, cozy lounge areas, an outdoor dining area completed with its own outdoor kitchen and BBQ area for all fresco dining and f...