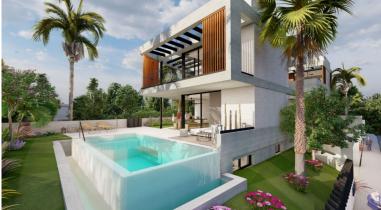

## NUEVA ANDALUCÍA

bedrooms 4 bathrooms 5 built m<sup>2</sup> 268

terrace m<sup>2</sup> 100 plot m<sup>2</sup> 400

## VILLA IN NUEVA ANDALUCÍA

This unique new built (under construction) contemporary villa in concrete style provides the ultimate luxury open plan living. Located in the beautiful heart of Nueva Andalucia just a a minute away from Puerto Banus, walking distance to shops and to the Puerto Banus and short driving distance from Marbella center and San Pedro. Designed across 4 floors, all accessible through the private elevator, the property offers 4 bedrooms and 5 bathrooms each with an outdoor terrace. Entrance level boasts of a large and spacious parking level for 4+2 cars with double height ceilings and a 2 bedrooms guest aparment + a studio with bathroom on street level. Welcoming exteriors include a manicured garden which surrounds the entrance and main entrance with water heated pool, cozy lounge areas, an outdoor dining area completed with its own outdoor kitchen and BBQ area for al fresco dining and f...