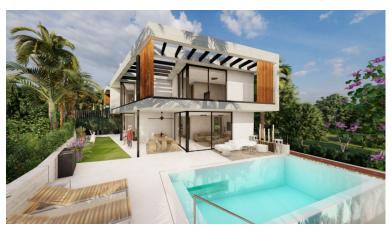

## NUEVA ANDALUCÍA

bedrooms 4 bathrooms 5 built m<sup>2</sup> 268

terrace m<sup>2</sup> 100 plot m<sup>2</sup> 400

## VILLA IN NUEVA ANDALUCÍA

This unique new built (under construction) contemporary villa in concrete style provides the ultimate luxury open plan living. Located in the beautiful heart of Nueva Andalucia just a a minute away from Puerto Banus, walking distance to shops and to the Puerto Banus and short driving distance from Marbella center and San Pedro. Designed across 4 floors, all accessible through the private elevator, the property offers 4 bedrooms and 5 bathrooms each with an outdoor terrace. Entrance level boasts of a large and spacious parking level for 4+2 cars with double height ceilings and a 2 bedrooms guest aparment + a studio with bathroom on street level. Welcoming exteriors include a manicured garden which surrounds the entrance and main entrance with water heated pool, cozy lounge areas, an outdoor dining area completed with its own outdoor kitchen and BBQ area for al fresco dining and f...