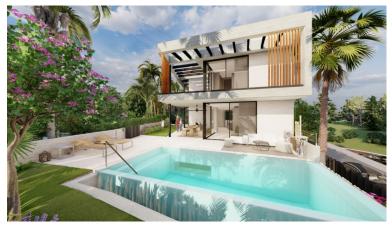

## NUEVA ANDALUCÍA

bedrooms 4 bathrooms 5 built m<sup>2</sup> 268

terrace m<sup>2</sup> 100 plot m<sup>2</sup> 400

## VILLA IN NUEVA ANDALUCÍA

This unique new built (under construction) contemporary villa in concrete style provides the ultimate luxury open plan living. Located in the beautiful heart of Nueva Andalucia just a a minute away from Puerto Banus, walking distance to shops and to the Puerto Banus and short driving distance from Marbella center and San Pedro. Designed across 4 floors, all accessible through the private elevator, the property offers 4 bedrooms and 5 bathrooms each with an outdoor terrace. Entrance level boasts of a large and spacious parking level for 4+2 cars with double height ceilings and a 2 bedrooms guest aparment + a studio with bathroom on street level. Welcoming exteriors include a manicured garden which surrounds the entrance and main entrance with water heated pool, cozy lounge areas, an outdoor dining area completed with its own outdoor kitchen and BBQ area for al fresco dining and f...