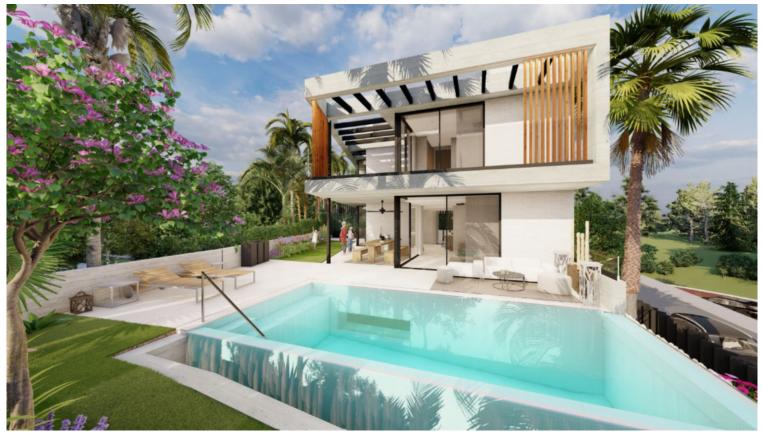

## NUEVA ANDALUCÍA

bedrooms 4 bathrooms 5 built m<sup>2</sup> 268

terrace m<sup>2</sup> 100 plot m<sup>2</sup> 400

## VILLA IN NUEVA ANDALUCÍA

This unique new built (under construction) contemporary villa in concrete style provides the ultimate luxury open plan living. Located in the beautiful heart of Nueva Andalucia just a a minute away from Puerto Banus, walking distance to shops and to the Puerto Banus and short driving distance from Marbella center and San Pedro. Designed across 4 floors, all accessible through the private elevator, the property offers 4 bedrooms and 5 bathrooms each with an outdoor terrace. Entrance level boasts of a large and spacious parking level for 4+2 cars with double height ceilings and a 2 bedrooms guest aparment + a studio with bathroom on street level. Welcoming exteriors include a manicured garden which surrounds the entrance and main entrance with water heated pool, cozy lounge areas, an outdoor dining area completed with its own outdoor kitchen and BBQ area for al fresco dining and f...