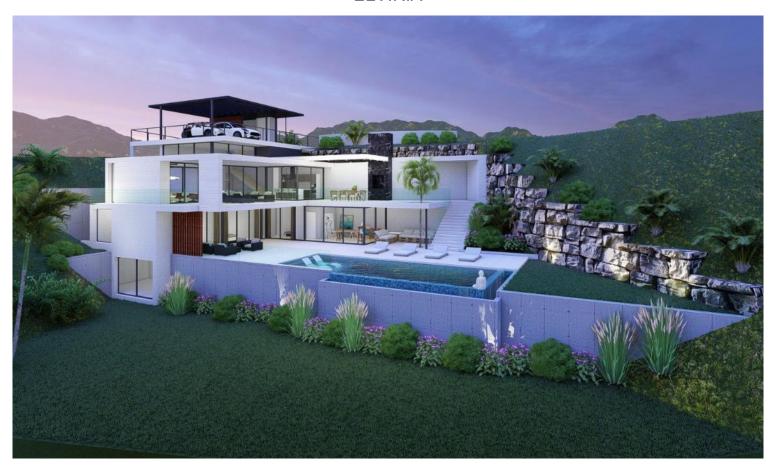

## **ELVIRIA**

bedrooms bathrooms plot  $m^2$  < --- 1,080

## LAND IN ELVIRIA

Plot in Elviria, one of Marbella's most sought-after areas, located near P de Áustria. This prime location offers tranquility and proximity to top-quality beaches, Santa Maria Golf, supermarkets, restaurants, and international schools like the German School of Málaga. With a fully approved architectural project and construction license, this plot is ready for the development of a luxury villa. Enjoy seamless indoor-outdoor living with stunning views sea and mountain. Conveniently situated just 10 minutes from Marbella's center and 40 minutes from Málaga Airport, this property combines privacy and accessibility, making it a perfect investment or family home opportunity.