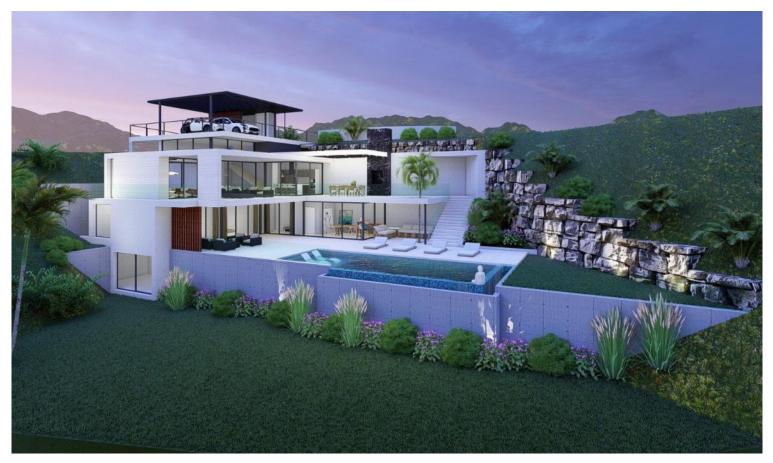

## ELVIRIA

bedrooms

<

bathrooms

plot m<sup>2</sup> 1,080

## LAND IN ELVIRIA

Plot in Elviria, one of Marbella's most sought-after areas, located near P de Áustria. This prime location offers tranquility and proximity to top-quality beaches, Santa Maria Golf, supermarkets, restaurants, and international schools like the German School of Málaga. With a fully approved architectural project and construction license, this plot is ready for the development of a luxury villa. Enjoy seamless indoor-outdoor living with stunning views sea and mountain. Conveniently situated just 10 minutes from Marbella's center and 40 minutes from Málaga Airport, this property combines privacy and accessibility, making it a perfect investment or family home opportunity.